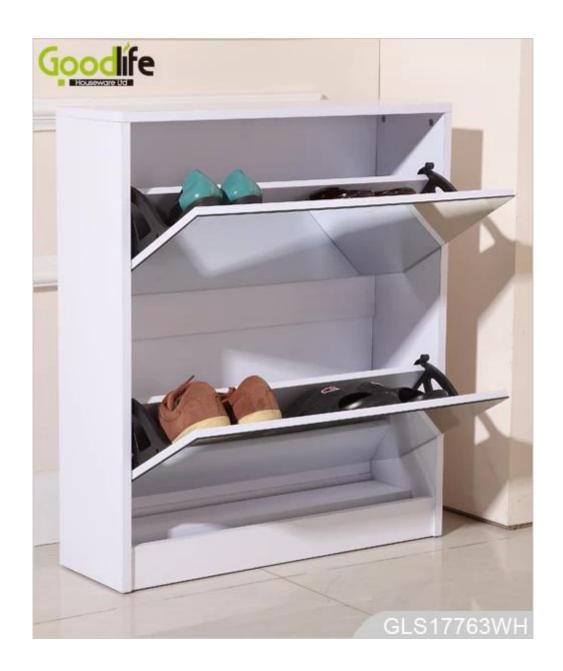

# **SOLUTIONS FOR YOUR GOODLIFE!**

- 2 layers drawers for shoe organizing and storage.
- Rotary single shoe rack.
- Mirrored cabinets for dressing.
- Knock down package with strong poly foam and carton.
- Easy assembling with printed photo instruction manual.

### **Product Features**

| <b>Production Name</b> | Wooden shoe cabinet with                                                     | mirror | Brand       | Goodl     | life           |
|------------------------|------------------------------------------------------------------------------|--------|-------------|-----------|----------------|
| Item No.               | GLS17763                                                                     |        |             |           |                |
| Product size           | W63*D20*H73.5 cm (Inch: W24.8*D7.9*H29.1)                                    |        |             |           |                |
| Colors                 | White, black, brown, wooden color and more                                   |        |             |           |                |
| Function               | floor standing,<br>shoe storage and organizer                                |        |             |           |                |
| Material               | EU-standard MDF                                                              |        |             |           |                |
| Package size           | 79*46*15 cm (Inch: 31.1*18.11*5.91)                                          |        |             |           |                |
| Package                | KD packing, 1piece per 1 carton, Poly foam protecting, Strong master carton. |        |             |           |                |
| Carton CBM             | $0.055 m^3$                                                                  |        |             | N.W./G.W. | 15.7/ 18.4 kgs |
| 20GP                   | 514 pieces                                                                   | 40HQ   | 1247 pieces | MOQ       | 100 pieces     |