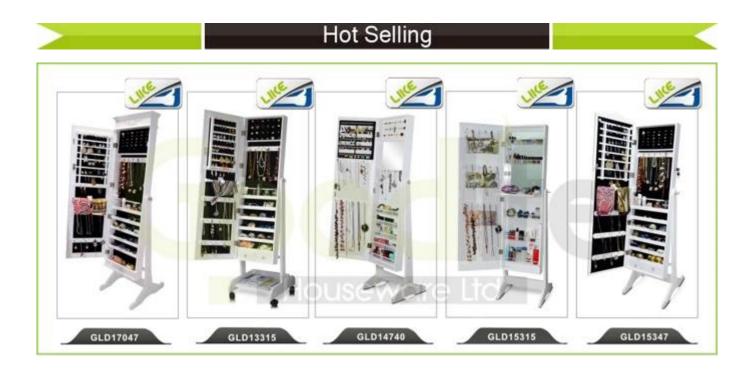

# **SOLUTIONS FOR YOUR GOODLIFE!**

- 2 layers drawers for shoe organizing and storage.
- Rotary single shoe rack.
- Mirrored cabinets for dressing.
- Knock down package with strong poly foam and carton.
- Easy assembling with printed photo instruction manual.

### **Our Business services:**

- 1. Your inquiry related to our products or prices will be replied in 12hours in working date.
- 2. Experience sales answer your inquiry and give you related business service.
- 3. OEM&ODM are welcome, we have over 10 years' experience working with OEM project.

- 4. We are looking for the sales exclusive of our ODM wooden mirrored jewelry cabinet.
- 5. Sales exclusive agent sales right have been protect.