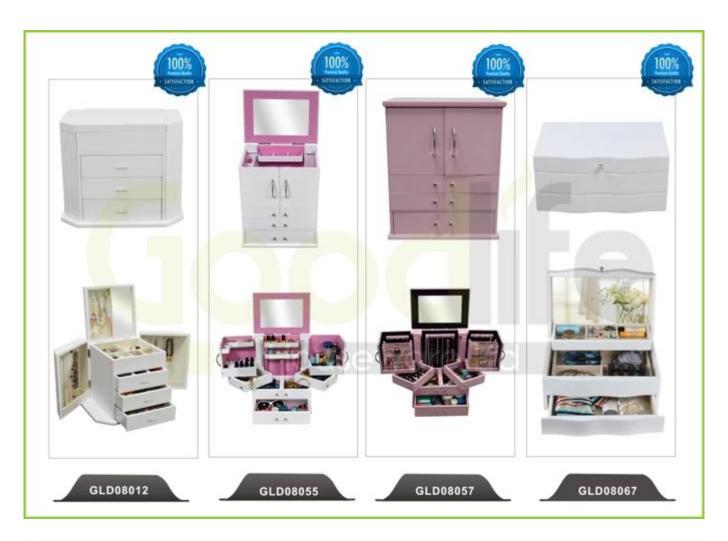

# **SOLUTIONS FOR YOUR GOODLIFE!**

- 2 layers drawers for shoe organizing and storage.
- Rotary single shoe rack.
- Mirrored cabinets for dressing.
- Knock down package with strong poly foam and carton.
- Easy assembling with printed photo instruction manual.

### **Our Business services:**

- 1. Your inquiry related to our products or prices will be replied in 12hours in working date.
- 2. Experience sales answer your inquiry and give you related business service.
- 3. OEM&ODM are welcome, we have over 10 years' experience working with OEM project.

- 4. We are looking for the sales exclusive of our ODM wooden mirrored jewelry cabinet.
- 5. Sales exclusive agent sales right have been protect.