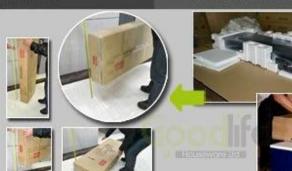

#### **Drop Test**

Drop test at International Standard.

#### Package

Forming polyfoam , postage package. KD package.

### **Package information:**

- 1. Forming polyfoam for the post package
- 2. 6-side strong polyfoam are used for safe package during transportation.
- 3. Assembled kit and User Manual are available for each cabinet.