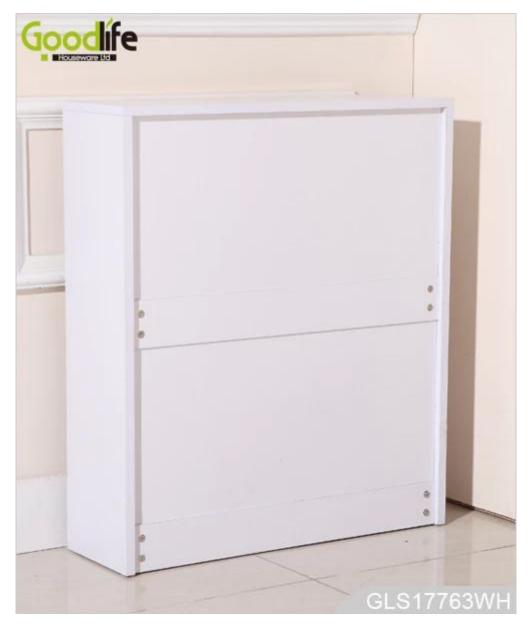

# **SOLUTIONS FOR YOUR GOODLIFE!**

- 2 layers drawers for shoe organizing and storage.
- Rotary single shoe rack.
- Mirrored cabinets for dressing.
- Knock down package with strong poly foam and carton.
- Easy assembling with printed photo instruction manual.

### **Product Features**

| <b>Production Name</b> | Wooden shoe cabinet with                                                     | mirror | Brand       | Goodl     | life           |
|------------------------|------------------------------------------------------------------------------|--------|-------------|-----------|----------------|
| Item No.               | GLS17763                                                                     |        |             |           |                |
| Product size           | W63*D20*H73.5 cm (Inch: W24.8*D7.9*H29.1)                                    |        |             |           |                |
| Colors                 | White, black, brown, wooden color and more                                   |        |             |           |                |
| Function               | floor standing,<br>shoe storage and organizer                                |        |             |           |                |
| Material               | EU-standard MDF                                                              |        |             |           |                |
| Package size           | 79*46*15 cm (Inch: 31.1*18.11*5.91)                                          |        |             |           |                |
| Package                | KD packing, 1piece per 1 carton, Poly foam protecting, Strong master carton. |        |             |           |                |
| Carton CBM             | $0.055 m^3$                                                                  |        |             | N.W./G.W. | 15.7/ 18.4 kgs |
| 20GP                   | 514 pieces                                                                   | 40HQ   | 1247 pieces | MOQ       | 100 pieces     |