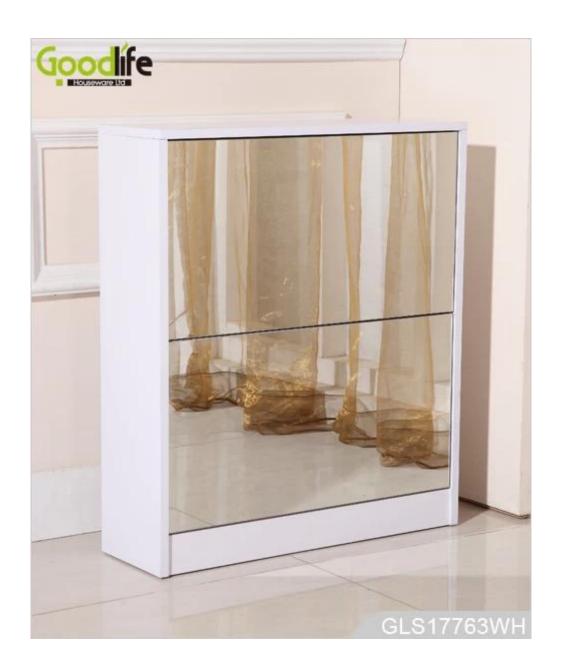

# **SOLUTIONS FOR YOUR GOODLIFE!**

- 2 layers drawers for shoe organizing and storage.
- Rotary single shoe rack.
- Mirrored cabinets for dressing.
- Knock down package with strong poly foam and carton.
- Easy assembling with printed photo instruction manual.

### **Product Features**

| <b>Production Name</b> | Wooden shoe cabinet with                                                     | mirror | Brand       | Goodl     | life           |
|------------------------|------------------------------------------------------------------------------|--------|-------------|-----------|----------------|
| Item No.               | GLS17763                                                                     |        |             |           |                |
| Product size           | W63*D20*H73.5 cm (Inch: W24.8*D7.9*H29.1)                                    |        |             |           |                |
| Colors                 | White, black, brown, wooden color and more                                   |        |             |           |                |
| Function               | floor standing,<br>shoe storage and organizer                                |        |             |           |                |
| Material               | EU-standard MDF                                                              |        |             |           |                |
| Package size           | 79*46*15 cm (Inch: 31.1*18.11*5.91)                                          |        |             |           |                |
| Package                | KD packing, 1piece per 1 carton, Poly foam protecting, Strong master carton. |        |             |           |                |
| Carton CBM             | $0.055 m^3$                                                                  |        |             | N.W./G.W. | 15.7/ 18.4 kgs |
| 20GP                   | 514 pieces                                                                   | 40HQ   | 1247 pieces | MOQ       | 100 pieces     |