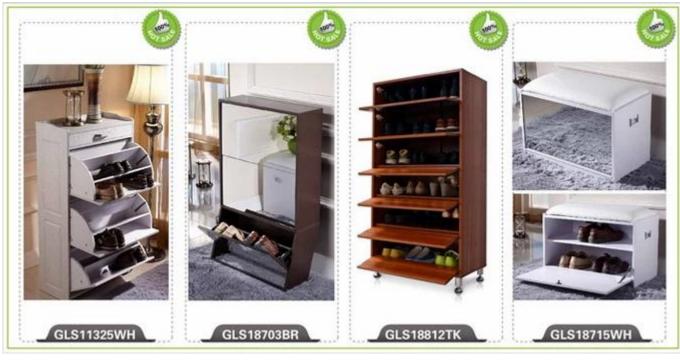

:**

- 1. Your inquiry related to our products or prices will be replied in 12hours in working date.
- 2. Experience sales answer your inquiry and give you related business service.
- 3. OEM&ODM are welcome, we have over 10 years' experience working with OEM project.

- 4. We are looking for the sales exclusive of our ODM wooden mirrored jewelry cabinet.
- 5. Sales exclusive agent sales right have been protect.

### **Package information:**

- 1. Forming polyfoam for the post package
- 2. 6-side strong polyfoam are used for safe package during transportation.
- 3. Assembled kit and User Manual are available for each cabinet.

#### **Production lead time**

- 1. 25~50 days after received deposit.
- 2. Normal on production line production lead time is 15days after received deposit.