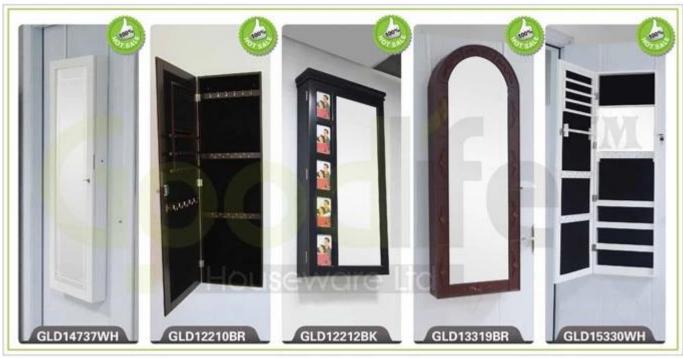

# **SOLUTIONS FOR YOUR GOODLIFE!**

- 2 layers drawers for shoe organizing and storage.
- Rotary single shoe rack.
- Mirrored cabinets for dressing.
- Knock down package with strong poly foam and carton.
- Easy assembling with printed photo instruction manual.

### **Our Business services:**

- 1. Your inquiry related to our products or prices will be replied in 12hours in working date.
- 2. Experience sales answer your inquiry and give you related business service.
- 3. OEM&ODM are welcome, we have over 10 years' experience working with OEM project.

- 4. We are looking for the sales exclusive of our ODM wooden mirrored jewelry cabinet.
- 5. Sales exclusive agent sales right have been protect.