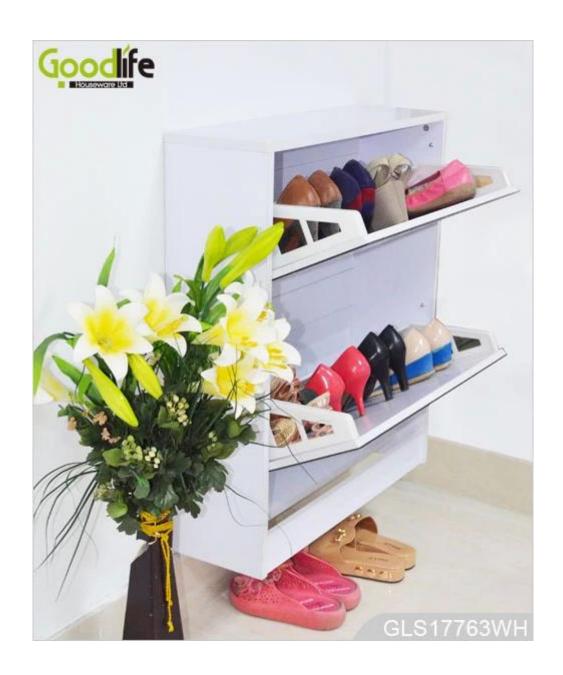

# **SOLUTIONS FOR YOUR GOODLIFE!**

- 2 layers drawers for shoe organizing and storage.
- Rotary single shoe rack.
- Mirrored cabinets for dressing.
- Knock down package with strong poly foam and carton.
- Easy assembling with printed photo instruction manual.

### **Product Features**

| <b>Production Name</b> | Wooden shoe cabinet with                                                     | mirror | Brand       | Goodl     | life           |
|------------------------|------------------------------------------------------------------------------|--------|-------------|-----------|----------------|
| Item No.               | GLS17763                                                                     |        |             |           |                |
| Product size           | W63*D20*H73.5 cm (Inch: W24.8*D7.9*H29.1)                                    |        |             |           |                |
| Colors                 | White, black, brown, wooden color and more                                   |        |             |           |                |
| Function               | floor standing,<br>shoe storage and organizer                                |        |             |           |                |
| Material               | EU-standard MDF                                                              |        |             |           |                |
| Package size           | 79*46*15 cm (Inch: 31.1*18.11*5.91)                                          |        |             |           |                |
| Package                | KD packing, 1piece per 1 carton, Poly foam protecting, Strong master carton. |        |             |           |                |
| Carton CBM             | $0.055 m^3$                                                                  |        |             | N.W./G.W. | 15.7/ 18.4 kgs |
| 20GP                   | 514 pieces                                                                   | 40HQ   | 1247 pieces | MOQ       | 100 pieces     |