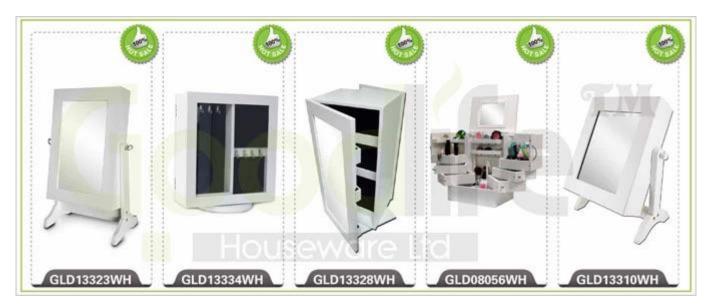

# **SOLUTIONS FOR YOUR GOODLIFE!**

- 2 layers drawers for shoe organizing and storage.
- Rotary single shoe rack.
- Mirrored cabinets for dressing.
- Knock down package with strong poly foam and carton.
- Easy assembling with printed photo instruction manual.

### **Our Business services:**

- 1. Your inquiry related to our products or prices will be replied in 12hours in working date.
- 2. Experience sales answer your inquiry and give you related business service.
- 3. OEM&ODM are welcome, we have over 10 years' experience working with OEM project.

- 4. We are looking for the sales exclusive of our ODM wooden mirrored jewelry cabinet.
- 5. Sales exclusive agent sales right have been protect.