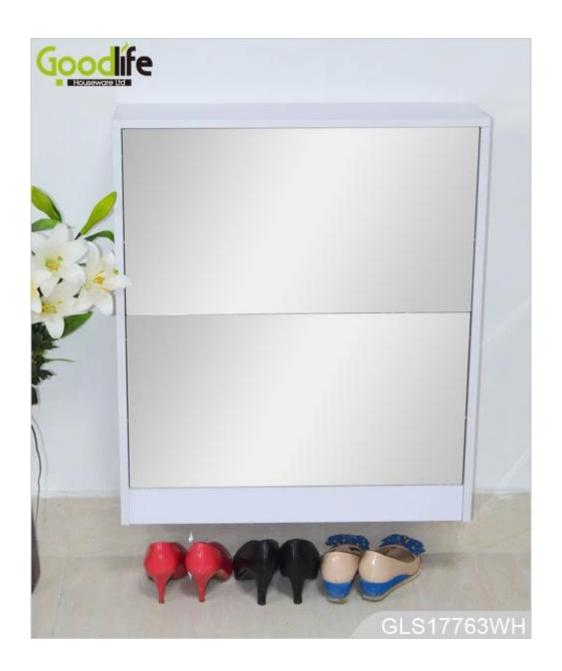

# **SOLUTIONS FOR YOUR GOODLIFE!**

- 2 layers drawers for shoe organizing and storage.
- Rotary single shoe rack.
- Mirrored cabinets for dressing.
- Knock down package with strong poly foam and carton.
- Easy assembling with printed photo instruction manual.

### **Product Features**

| <b>Production Name</b> | Wooden shoe cabinet with                                                     | mirror | Brand       | Goodl     | life           |
|------------------------|------------------------------------------------------------------------------|--------|-------------|-----------|----------------|
| Item No.               | GLS17763                                                                     |        |             |           |                |
| Product size           | W63*D20*H73.5 cm (Inch: W24.8*D7.9*H29.1)                                    |        |             |           |                |
| Colors                 | White, black, brown, wooden color and more                                   |        |             |           |                |
| Function               | floor standing,<br>shoe storage and organizer                                |        |             |           |                |
| Material               | EU-standard MDF                                                              |        |             |           |                |
| Package size           | 79*46*15 cm (Inch: 31.1*18.11*5.91)                                          |        |             |           |                |
| Package                | KD packing, 1piece per 1 carton, Poly foam protecting, Strong master carton. |        |             |           |                |
| Carton CBM             | $0.055 m^3$                                                                  |        |             | N.W./G.W. | 15.7/ 18.4 kgs |
| 20GP                   | 514 pieces                                                                   | 40HQ   | 1247 pieces | MOQ       | 100 pieces     |