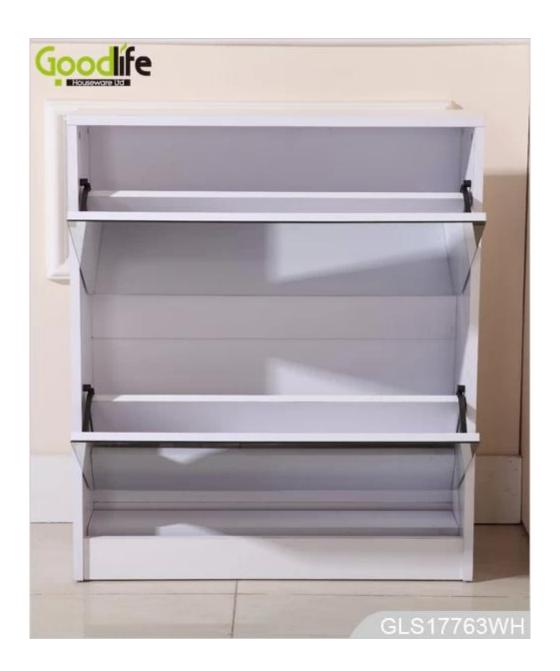

# **SOLUTIONS FOR YOUR GOODLIFE!**

- 2 layers drawers for shoe organizing and storage.
- Rotary single shoe rack.
- Mirrored cabinets for dressing.
- Knock down package with strong poly foam and carton.
- Easy assembling with printed photo instruction manual.

### **Product Features**

| <b>Production Name</b> | Wooden shoe cabinet with                                                     | mirror | Brand       | Goodl     | life           |
|------------------------|------------------------------------------------------------------------------|--------|-------------|-----------|----------------|
| Item No.               | GLS17763                                                                     |        |             |           |                |
| Product size           | W63*D20*H73.5 cm (Inch: W24.8*D7.9*H29.1)                                    |        |             |           |                |
| Colors                 | White, black, brown, wooden color and more                                   |        |             |           |                |
| Function               | floor standing,<br>shoe storage and organizer                                |        |             |           |                |
| Material               | EU-standard MDF                                                              |        |             |           |                |
| Package size           | 79*46*15 cm (Inch: 31.1*18.11*5.91)                                          |        |             |           |                |
| Package                | KD packing, 1piece per 1 carton, Poly foam protecting, Strong master carton. |        |             |           |                |
| Carton CBM             | $0.055 m^3$                                                                  |        |             | N.W./G.W. | 15.7/ 18.4 kgs |
| 20GP                   | 514 pieces                                                                   | 40HQ   | 1247 pieces | MOQ       | 100 pieces     |