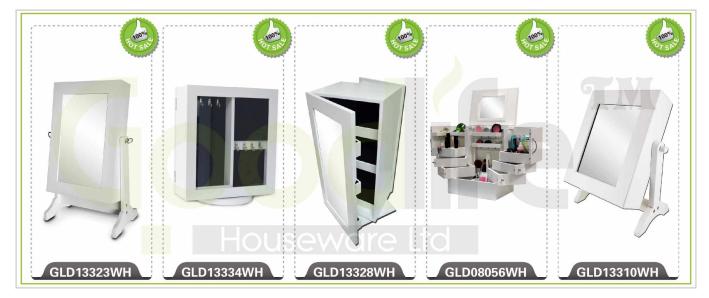

ry related to our products or prices will be replied in 12hours in working date .

2. Experience sales answer your inquiry and give you related business service .

**3. OEM&ODM** are welcome , we have over **10** years experience working with **OEM** project.

4. We are looking for the sales exclusive of the our ODM wooden mirror jewelry cabinet.

5. Sales exclusive agent sales right have been protect.

#### Package information:

- **1.** Forming polyfoam for the post package
- 2. 6 sides strong polyfoam for safety package during transportation.
- 3. Assembley kit and User manu are available for each cabinet .

#### **Production lead time**

- 1. 25~50 days after received deposite
- 2. Normal on production line prodution lead time is 15days after received deposit.

#### Hot Selling