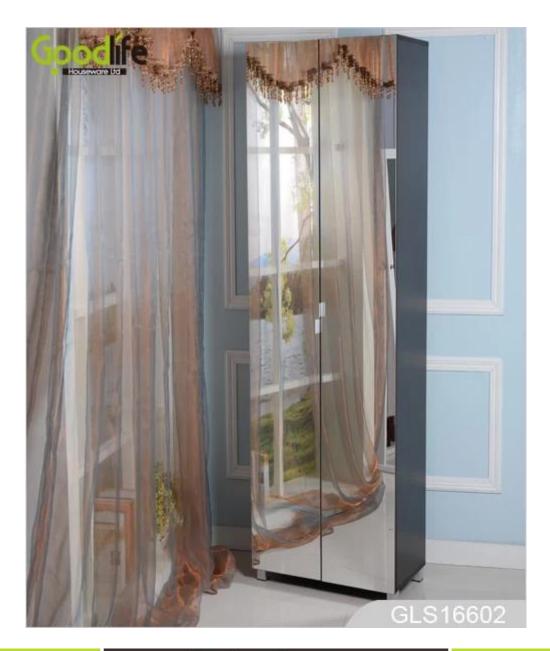

# **SOLUTIONS FOR YOUR GOODLIFE!**

- 1. Wooden mirror shoe cabinet, available white , black , brown, wooden color.
- 2. Two door with full length mirror shoe cabinet, one side is wooden shelf board, another side
- is shoes support bracket, max can storage 13 pairs of lady shoes.
- 3. Simple and elegant design, and good looking.
- 4. Inside and outside are high quality melamine MDF wood.
- 5. KD package save freight and avoid damage.
- 6. Easy assemble with clear instruction for installation.

## **Design And Color**

## Product Features

| Production Name<br>Item No. | high heels shoe<br>GLS16602                                                            | high heels shoes rack with decorative glass with two doors GLS16602<br>GLS16602 |                                                                             |              |         | Goodlife |                                             |  |  |
|-----------------------------|----------------------------------------------------------------------------------------|---------------------------------------------------------------------------------|-----------------------------------------------------------------------------|--------------|---------|----------|---------------------------------------------|--|--|
| Colors                      | White, black, bro                                                                      | White,black,brown, wooden color. Customize color is acceptable.                 |                                                                             |              |         |          |                                             |  |  |
| Material                    | MDF with mela                                                                          | MDF with melamine                                                               |                                                                             |              |         |          |                                             |  |  |
| Hardware fitting            | Hardware fittir                                                                        | Hardware fitting, falling prevention screw etc.                                 |                                                                             |              |         |          |                                             |  |  |
| Compartment                 | 2 doors with m                                                                         | 2 doors with mirror                                                             |                                                                             |              |         |          |                                             |  |  |
| Dimension                   | Shoes support<br>Whole size<br>Packing size                                            | bracket and wooden shelf board:                                                 | Max can hold 13 pairs (<br>H180* W64**E<br>A: 177*36*10.5<br>B: 183.5*17*13 | 015cm<br>5cm |         | 69.7''*  | W25.2''*D5.9''<br>14.2'*4.1''<br>6.7'*5.3'' |  |  |
| Package                     | 2 cartons one s                                                                        | 2 cartons one set, Forming styrofoam package of mirror, forming polyfoam;       |                                                                             |              |         |          |                                             |  |  |
|                             | A=A double wall strong master carton can pass international standard carton drop test. |                                                                                 |                                                                             |              |         |          |                                             |  |  |
| Carton                      | 0.11                                                                                   |                                                                                 |                                                                             | N.W./G.W.    | 31/33.5 | 5        |                                             |  |  |
| (CBM)                       |                                                                                        |                                                                                 |                                                                             | (KGS)        |         |          |                                             |  |  |
| 20GP                        | 415PCS                                                                                 |                                                                                 | 40HQ                                                                        | 810          | )PCS    | MOQ      | 1 piece                                     |  |  |