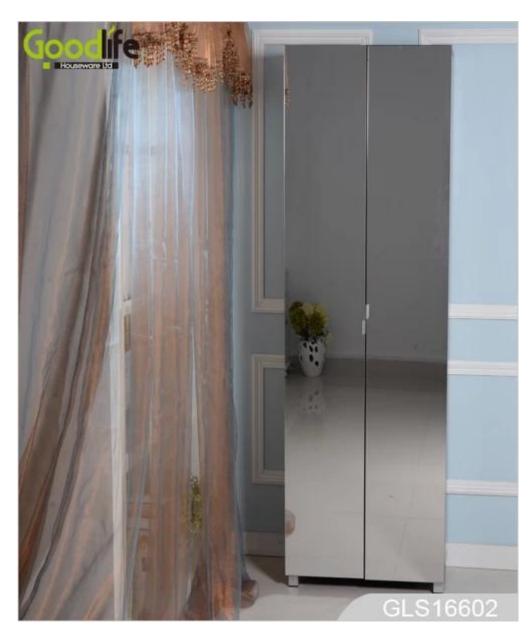

# **SOLUTIONS FOR YOUR GOODLIFE!**

- 1. Wooden mirror shoe cabinet, available white , black , brown, wooden color.
- 2. Two door with full length mirror shoe cabinet, one side is wooden shelf board, another side
- is shoes support bracket, max can storage 13 pairs of lady shoes.
- 3. Simple and elegant design, and good looking.
- 4. Inside and outside are high quality melamine MDF wood.
- 5. KD package save freight and avoid damage.
- 6. Easy assemble with clear instruction for installation.

## **Design And Color**