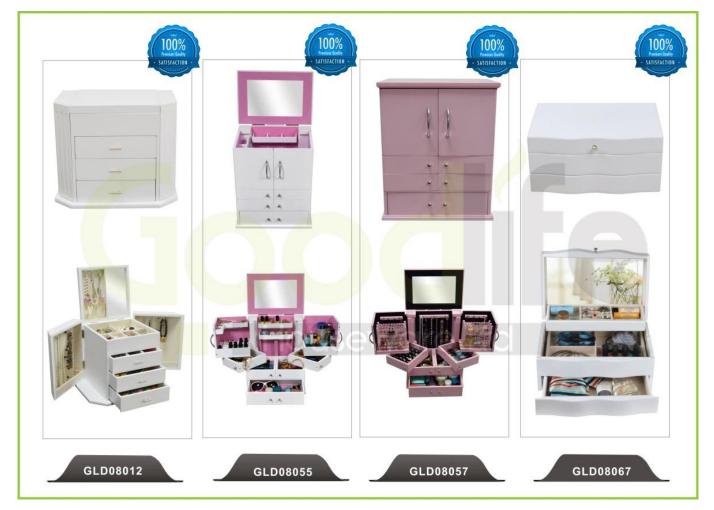

nquiry related to our products or prices will be replied in 12hours in working date .

2. Experience sales answer your inquiry and give you related business service .

**3. OEM&ODM** are welcome , we have over **10** years experience working with **OEM** project.

4. We are looking for the sales exclusive of the our ODM wooden mirror jewelry cabinet.

5. Sales exclusive agent sales right have been protect.

#### Package information:

- **1.** Forming polyfoam for the post package
- 2. 6 sides strong polyfoam for safety package during transportation.
- 3. Assembley kit and User manu are available for each cabinet .

#### **Production lead time**

- 1. 25~50 days after received deposite
- 2. Normal on production line prodution lead time is 15days after received deposit.

#### Hot Selling