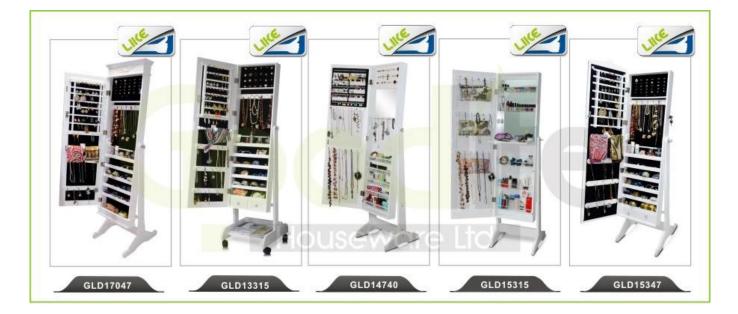

inquiry related to our products or prices will be replied in 12hours in working date .

2. Experience sales answer your inquiry and give you related business service .

**3. OEM&ODM** are welcome , we have over **10** years experience working with **OEM** project.

4. We are looking for the sales exclusive of the our ODM wooden mirror jewelry cabinet.

5. Sales exclusive agent sales right have been protect.

#### Package information:

- **1.** Forming polyfoam for the post package
- 2. 6 sides strong polyfoam for safety package during transportation.
- 3. Assembley kit and User manu are available for each cabinet .

#### **Production lead time**

- 1. 25~50 days after received deposite
- 2. Normal on production line prodution lead time is 15days after received deposit.

#### Hot Selling