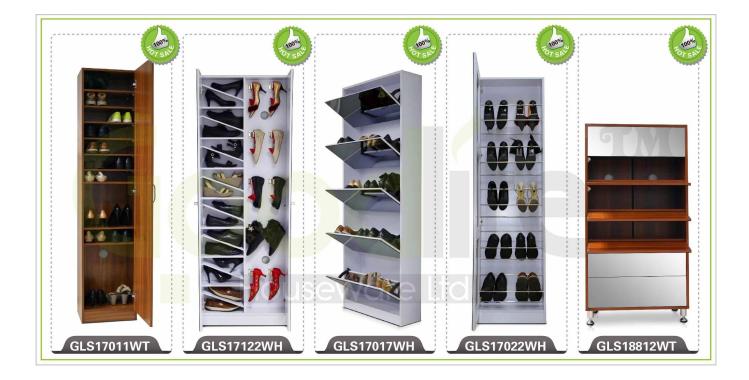

# **SOLUTIONS FOR YOUR GOODLIFE!**

- 1. Wooden mirror shoe cabinet, available white , black , brown, wooden color.
- 2. Two door with full length mirror shoe cabinet, one side is wooden shelf board, another side
- is shoes support bracket, max can storage 13 pairs of lady shoes.
- 3. Simple and elegant design, and good looking.
- 4. Inside and outside are high quality melamine MDF wood.
- 5. KD package save freight and avoid damage.
- 6. Easy assemble with clear instruction for installation.

## Product Features

| Production Name<br>Item No. | high heels shoe<br>GLS16602                                                            | high heels shoes rack with decorative glass with two doors GLS16602<br>GLS16602 |                                                                             |              |         | Goodlife |                                             |  |  |
|-----------------------------|----------------------------------------------------------------------------------------|---------------------------------------------------------------------------------|-----------------------------------------------------------------------------|--------------|---------|----------|---------------------------------------------|--|--|
| Colors                      | White, black, bro                                                                      | White,black,brown, wooden color. Customize color is acceptable.                 |                                                                             |              |         |          |                                             |  |  |
| Material                    | MDF with mela                                                                          | MDF with melamine                                                               |                                                                             |              |         |          |                                             |  |  |
| Hardware fitting            | Hardware fittir                                                                        | Hardware fitting, falling prevention screw etc.                                 |                                                                             |              |         |          |                                             |  |  |
| Compartment                 | 2 doors with m                                                                         | 2 doors with mirror                                                             |                                                                             |              |         |          |                                             |  |  |
| Dimension                   | Shoes support<br>Whole size<br>Packing size                                            | bracket and wooden shelf board:                                                 | Max can hold 13 pairs (<br>H180* W64**E<br>A: 177*36*10.5<br>B: 183.5*17*13 | 015cm<br>5cm |         | 69.7''*  | W25.2''*D5.9''<br>14.2'*4.1''<br>6.7'*5.3'' |  |  |
| Package                     | 2 cartons one s                                                                        | 2 cartons one set, Forming styrofoam package of mirror, forming polyfoam;       |                                                                             |              |         |          |                                             |  |  |
|                             | A=A double wall strong master carton can pass international standard carton drop test. |                                                                                 |                                                                             |              |         |          |                                             |  |  |
| Carton                      | 0.11                                                                                   |                                                                                 |                                                                             | N.W./G.W.    | 31/33.5 | 5        |                                             |  |  |
| (CBM)                       |                                                                                        |                                                                                 |                                                                             | (KGS)        |         |          |                                             |  |  |
| 20GP                        | 415PCS                                                                                 |                                                                                 | 40HQ                                                                        | 810          | )PCS    | MOQ      | 1 piece                                     |  |  |

#### Hot Selling