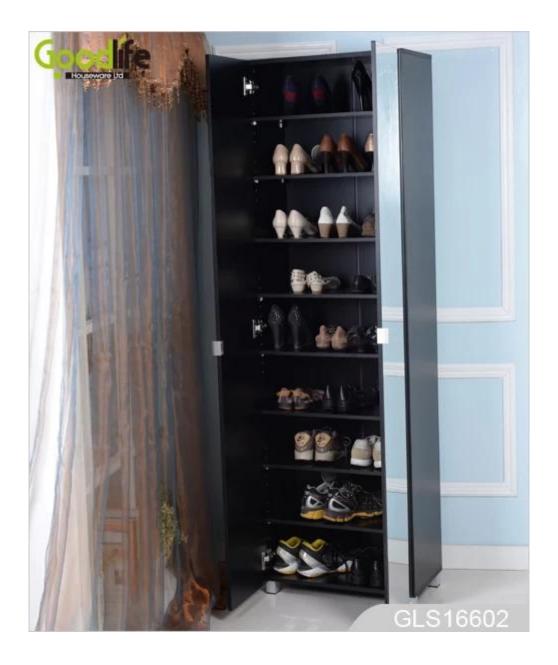

# **SOLUTIONS FOR YOUR GOODLIFE!**

- 1. Wooden mirror shoe cabinet, available white , black , brown, wooden color.
- 2. Two door with full length mirror shoe cabinet, one side is wooden shelf board, another side
- is shoes support bracket, max can storage 13 pairs of lady shoes.
- 3. Simple and elegant design, and good looking.
- 4. Inside and outside are high quality melamine MDF wood.
- 5. KD package save freight and avoid damage.
- 6. Easy assemble with clear instruction for installation.

## Product Features

| Production Name<br>Item No. | high heels shoe<br>GLS16602                                                            | high heels shoes rack with decorative glass with two doors GLS16602<br>GLS16602 |                                                                             |              |         | Goodlife |                                             |  |  |
|-----------------------------|----------------------------------------------------------------------------------------|---------------------------------------------------------------------------------|-----------------------------------------------------------------------------|--------------|---------|----------|---------------------------------------------|--|--|
| Colors                      | White, black, bro                                                                      | White,black,brown, wooden color. Customize color is acceptable.                 |                                                                             |              |         |          |                                             |  |  |
| Material                    | MDF with mela                                                                          | MDF with melamine                                                               |                                                                             |              |         |          |                                             |  |  |
| Hardware fitting            | Hardware fittir                                                                        | Hardware fitting, falling prevention screw etc.                                 |                                                                             |              |         |          |                                             |  |  |
| Compartment                 | 2 doors with m                                                                         | 2 doors with mirror                                                             |                                                                             |              |         |          |                                             |  |  |
| Dimension                   | Shoes support<br>Whole size<br>Packing size                                            | bracket and wooden shelf board:                                                 | Max can hold 13 pairs (<br>H180* W64**E<br>A: 177*36*10.5<br>B: 183.5*17*13 | 015cm<br>5cm |         | 69.7''*  | W25.2''*D5.9''<br>14.2'*4.1''<br>6.7'*5.3'' |  |  |
| Package                     | 2 cartons one s                                                                        | 2 cartons one set, Forming styrofoam package of mirror, forming polyfoam;       |                                                                             |              |         |          |                                             |  |  |
|                             | A=A double wall strong master carton can pass international standard carton drop test. |                                                                                 |                                                                             |              |         |          |                                             |  |  |
| Carton                      | 0.11                                                                                   |                                                                                 |                                                                             | N.W./G.W.    | 31/33.5 | 5        |                                             |  |  |
| (CBM)                       |                                                                                        |                                                                                 |                                                                             | (KGS)        |         |          |                                             |  |  |
| 20GP                        | 415PCS                                                                                 |                                                                                 | 40HQ                                                                        | 810          | )PCS    | MOQ      | 1 piece                                     |  |  |