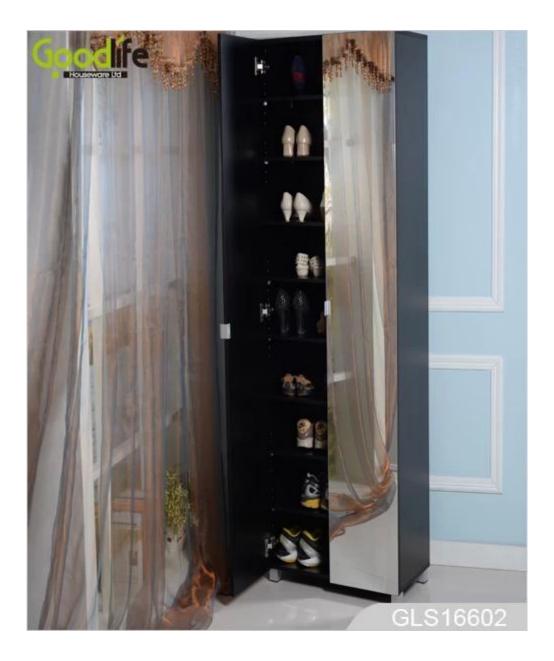

# **SOLUTIONS FOR YOUR GOODLIFE!**

- 1. Wooden mirror shoe cabinet, available white , black , brown, wooden color.
- 2. Two door with full length mirror shoe cabinet, one side is wooden shelf board, another side
- is shoes support bracket, max can storage 13 pairs of lady shoes.
- 3. Simple and elegant design, and good looking.
- 4. Inside and outside are high quality melamine MDF wood.
- 5. KD package save freight and avoid damage.
- 6. Easy assemble with clear instruction for installation.

## Product Features

| Production Name<br>Item No. | high heels shoe<br>GLS16602                                                            | high heels shoes rack with decorative glass with two doors GLS16602<br>GLS16602 |                                                                             |              |         | Goodlife |                                             |  |  |
|-----------------------------|----------------------------------------------------------------------------------------|---------------------------------------------------------------------------------|-----------------------------------------------------------------------------|--------------|---------|----------|---------------------------------------------|--|--|
| Colors                      | White, black, bro                                                                      | White,black,brown, wooden color. Customize color is acceptable.                 |                                                                             |              |         |          |                                             |  |  |
| Material                    | MDF with mela                                                                          | MDF with melamine                                                               |                                                                             |              |         |          |                                             |  |  |
| Hardware fitting            | Hardware fittir                                                                        | Hardware fitting, falling prevention screw etc.                                 |                                                                             |              |         |          |                                             |  |  |
| Compartment                 | 2 doors with m                                                                         | 2 doors with mirror                                                             |                                                                             |              |         |          |                                             |  |  |
| Dimension                   | Shoes support<br>Whole size<br>Packing size                                            | bracket and wooden shelf board:                                                 | Max can hold 13 pairs (<br>H180* W64**E<br>A: 177*36*10.5<br>B: 183.5*17*13 | 015cm<br>5cm |         | 69.7''*  | W25.2''*D5.9''<br>14.2'*4.1''<br>6.7'*5.3'' |  |  |
| Package                     | 2 cartons one s                                                                        | 2 cartons one set, Forming styrofoam package of mirror, forming polyfoam;       |                                                                             |              |         |          |                                             |  |  |
|                             | A=A double wall strong master carton can pass international standard carton drop test. |                                                                                 |                                                                             |              |         |          |                                             |  |  |
| Carton                      | 0.11                                                                                   |                                                                                 |                                                                             | N.W./G.W.    | 31/33.5 | 5        |                                             |  |  |
| (CBM)                       |                                                                                        |                                                                                 |                                                                             | (KGS)        |         |          |                                             |  |  |
| 20GP                        | 415PCS                                                                                 |                                                                                 | 40HQ                                                                        | 810          | )PCS    | MOQ      | 1 piece                                     |  |  |