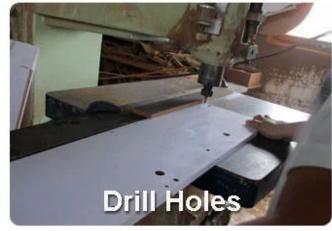

# Woodwork Accessories processing Assembly of sub-pieces of semi-finished products. Hand sanded 3 times Sanding Polishing. Artificial spray painting. Artificial spray painting. Prop Test Drop Test Drop test at International Standard. Package Forming polyfoam, postage package. KD package. Assembly of finished product MANUAL ASSEMBLY OF SUB-PARTS AND HARDWARE ACCESSORIES.