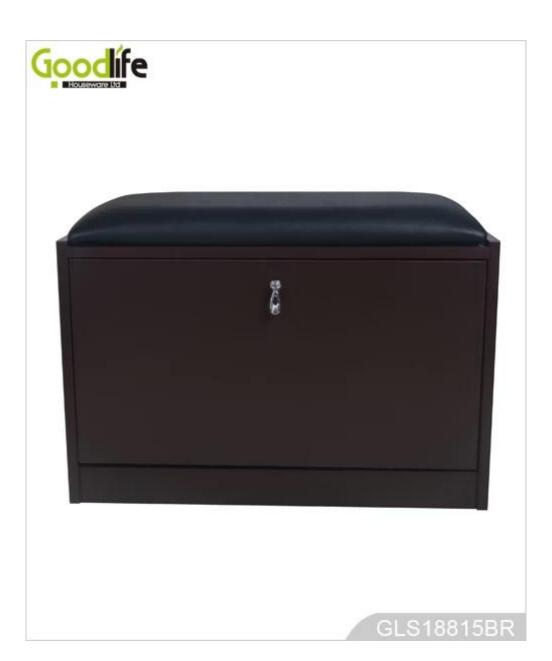

## **Design And Color**

GLS18815BR

# **Product Features**

 $\begin{array}{c} \textbf{Production Name} \\ \textbf{Vooden color stool shoe cabinet with seat} \\ \textbf{cushion} \end{array}$ 

Brand

Goodlife

Item No. GLS18815B

**Product size** H42\* W63\*D30cm (Inch : H16.54\*W24.8\*D11.81)

**Colors** White, black, brown, wooden color

Function floor standing,

**Package** 

shoe storage and organizer

Material EU-standard MDF with melamine

**Package size** 71x46.5x18 cm (Inch:27.95\*18.31\*7.09)