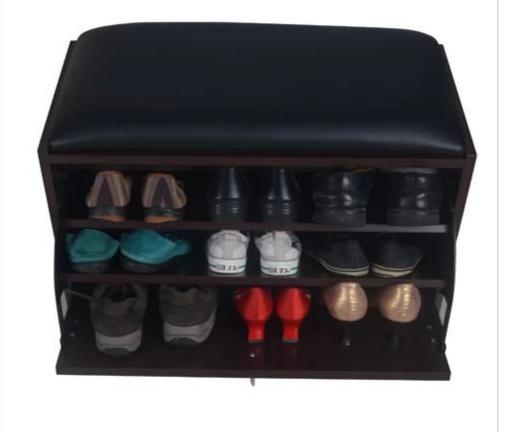

# **SOLUTIONS FOR YOUR GOODLIFE!**

- 3 layers shoe rack for shoe organizer and storage.
- Rotary shoe drawer.
- High-elastic foam seat cushion with leather cover.
- Knock down package with poly foam and strong carton protecting.
- Easy installing with photo instruction manual.

# **Product Features**

 $\begin{array}{c} \textbf{Production Name} \\ \textbf{Vooden color stool shoe cabinet with seat} \\ \textbf{cushion} \end{array}$ 

Brand

Goodlife

Item No. GLS18815B

**Product size** H42\* W63\*D30cm (Inch : H16.54\*W24.8\*D11.81)

**Colors** White, black, brown, wooden color

Function floor standing,

**Package** 

shoe storage and organizer

Material EU-standard MDF with melamine

**Package size** 71x46.5x18 cm (Inch:27.95\*18.31\*7.09)