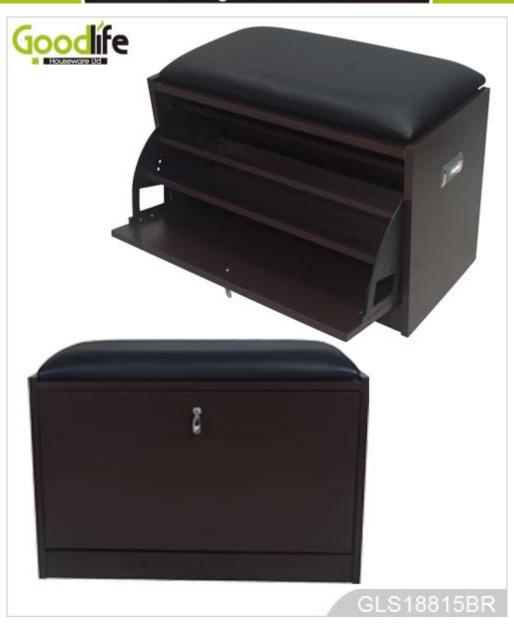

# **SOLUTIONS FOR YOUR GOODLIFE!**

- 3 layers shoe rack for shoe organizer and storage.
- Rotary shoe drawer.
- High-elastic foam seat cushion with leather cover.
- Knock down package with poly foam and strong carton protecting.
- Easy installing with photo instruction manual.

## **Design And Color**

GLS18815BR

# **Product Features**

 $\begin{array}{c} \textbf{Production Name} \\ \textbf{Vooden color stool shoe cabinet with seat} \\ \textbf{cushion} \end{array}$ 

Brand

Goodlife

Item No. GLS18815B

**Product size** H42\* W63\*D30cm (Inch : H16.54\*W24.8\*D11.81)