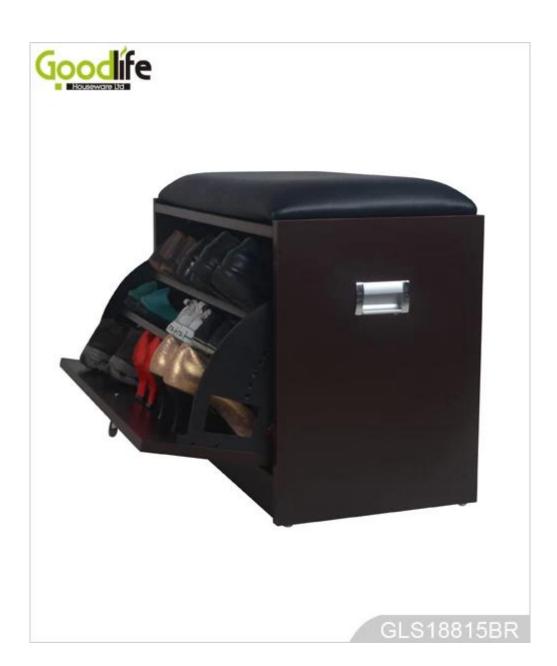

# **SOLUTIONS FOR YOUR GOODLIFE!**

- 3 layers shoe rack for shoe organizer and storage.
- Rotary shoe drawer.
- High-elastic foam seat cushion with leather cover.
- Knock down package with poly foam and strong carton protecting.
- Easy installing with photo instruction manual.

## **Design And Color**

GLS18815BR