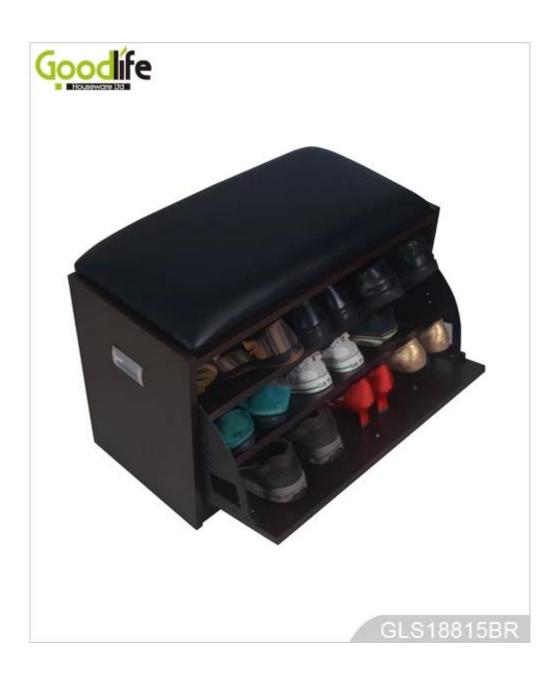

# **SOLUTIONS FOR YOUR GOODLIFE!**

- 3 layers shoe rack for shoe organizer and storage.
- Rotary shoe drawer.
- High-elastic foam seat cushion with leather cover.
- Knock down package with poly foam and strong carton protecting.
- Easy installing with photo instruction manual.

## **Design And Color**

GLS18815BR

# **Product Features**

 $\begin{array}{c} \textbf{Production Name} \\ \textbf{Vooden color stool shoe cabinet with seat} \\ \textbf{cushion} \end{array}$ 

Brand

Goodlife

Item No. GLS18815B

**Product size** H42\* W63\*D30cm (Inch : H16.54\*W24.8\*D11.81)