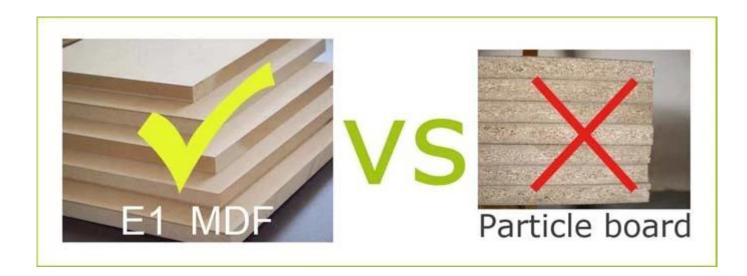

**Package** 

shoe storage and organizer

Material EU-standard MDF with melamine

**Package size** 71x46.5x18 cm (Inch:27.95\*18.31\*7.09)

KD packing,

1 piece per 1 carton, knock down package,

Protected by poly foam, Double layer strong master carton.

**Carton CBM** 71\*46.5\*18 = 0.059m<sup>3</sup> **N.W./G.W.** 14/15kg

**20GP** 474pcs **40HQ** 1152pcs **MOQ** 100pcs

# Workmanship And Package

# Woodwork Accessories processing Assembly of sub-pieces of semi-finished products. Hand sanded 3 times Sanding Polishing. Artificial spray painting. Artificial spray painting. Prop Test Drop Test Drop test at International Standard. Package Forming polyfoam, postage package. KD package. Assembly of finished product MANUAL ASSEMBLY OF SUB-PARTS AND HARDWARE ACCESSORIES.









# Material



Certificates











# Our team













### **Our Business services:**

- 1. Your inquiry related to our products or prices will be replied in 12hours in working date.
- 2. Experience sales answer your inquiry and give you related business service.
- 3. OEM&ODM are welcome, we have over 10 years' experience working with OEM project.
- 4. We are looking for the sales exclusive of our ODM wooden mirror jewelry cabinet.
- 5. Sales exclusive agent sales right have been protect.

### **Package information:**

- 1. Forming polyfoam for the post package
- 2. 6-side strong polyfoam are used for safe package during transportation.
- 3. Assembled kit and User Manual are available for each cabinet.

### **Production lead time**

- 1. 25~50 days after received deposit.
- 2. Normal on product