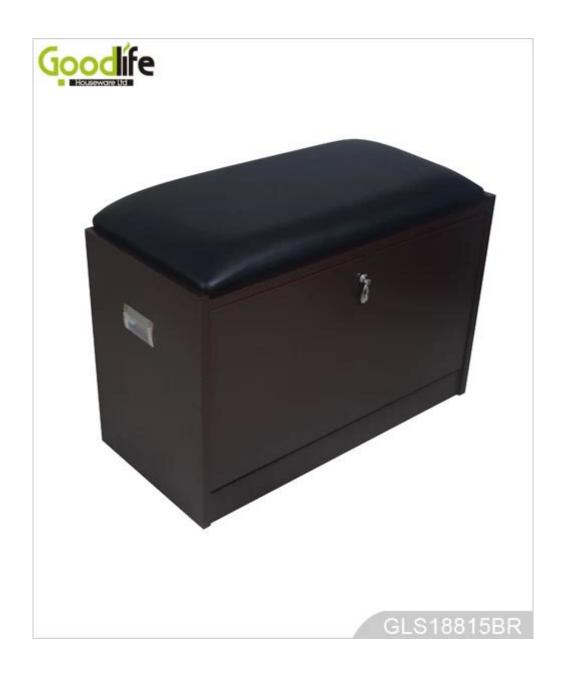

## **Design And Color**

GLS18815BR

# **Product Features**

 $\begin{array}{c} \textbf{Production Name} \\ \textbf{Vooden color stool shoe cabinet with seat} \\ \textbf{cushion} \end{array}$ 

Brand

Goodlife

Item No. GLS18815B

**Product size** H42\* W63\*D30cm (Inch : H16.54\*W24.8\*D11.81)

**Colors** White, black, brown, wooden color

Function floor standing,

**Package** 

shoe storage and organizer

Material EU-standard MDF with melamine

**Package size** 71x46.5x18 cm (Inch:27.95\*18.31\*7.09)