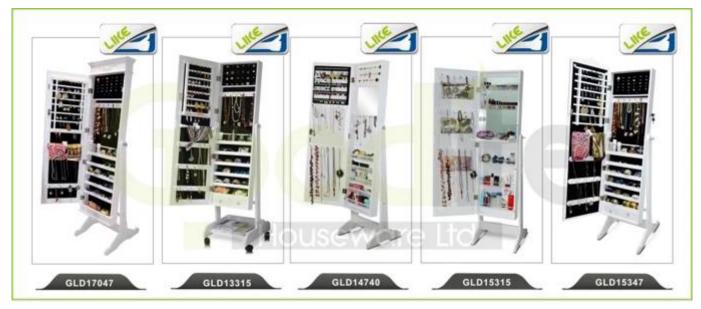

ess services:**

- 1. Your inquiry related to our products or prices will be replied in 12hours in working date.
- 2. Experience sales answer your inquiry and give you related business service.
- 3. OEM&ODM are welcome, we have over 10 years' experience working with OEM project.
- 4. We are looking for the sales exclusive of our ODM wooden mirror jewelry cabinet.
- 5. Sales exclusive agent sales right have been protect.

### **Package information:**

- 1. Forming polyfoam for the post package
- 2. 6-side strong polyfoam are used for safe package during transportation.
- 3. Assembled kit and User Manual are available for each cabinet.

### **Production lead time**

- 1. 25~50 days after received deposit.
- 2. Normal on production line production lead time is 15days after received deposit.