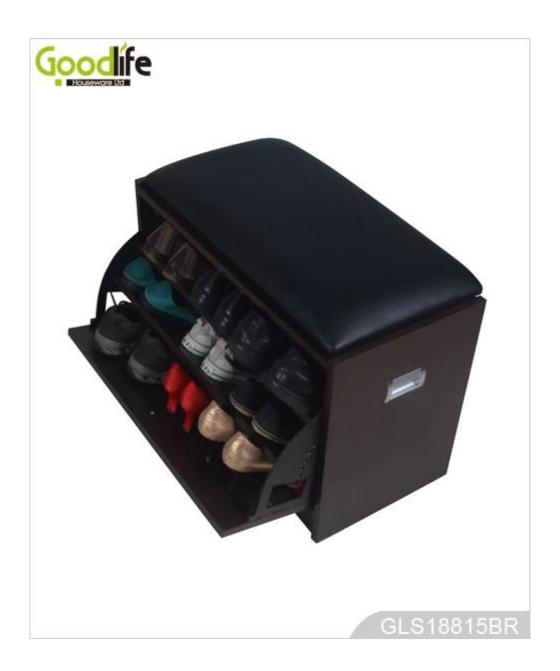

# **SOLUTIONS FOR YOUR GOODLIFE!**

- 3 layers shoe rack for shoe organizer and storage.
- Rotary shoe drawer.
- High-elastic foam seat cushion with leather cover.
- Knock down package with poly foam and strong carton protecting.
- Easy installing with photo instruction manual.

## **Design And Color**

GLS18815BR