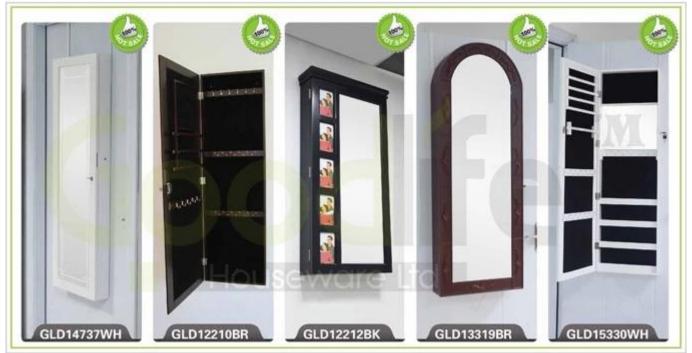

# **SOLUTIONS FOR YOUR GOODLIFE!**

jewelry

- -Full length dressing mirror and jewelry storage combined
- -Plenty of devided space and organizers perfect for storing your favorite
- -Stainless steel key and high glass hardware included
- -Knock down package with form polyform and strong carton.
- -Color Assembly instruction

# Product Features

| Production Name                                                                                                                        |                                                                          | Wooden mirror jewelry cabinet                                    |      |   | Bran      | d                                  | Good        | llife   |
|----------------------------------------------------------------------------------------------------------------------------------------|--------------------------------------------------------------------------|------------------------------------------------------------------|------|---|-----------|------------------------------------|-------------|---------|
|                                                                                                                                        |                                                                          |                                                                  |      |   |           |                                    |             |         |
| Item No.                                                                                                                               |                                                                          | GLD13315                                                         |      |   |           |                                    |             |         |
| Product size                                                                                                                           |                                                                          | H147*W41*L47CM (INCH :H57.9*W16.1*L18.5)                         |      |   |           |                                    |             |         |
| Colors                                                                                                                                 |                                                                          | White, black, brown, cherry, pink, blue, silver, golden          |      |   |           |                                    |             |         |
| Function                                                                                                                               | ction Floor standing (Wall mount/hang over the door function available ) |                                                                  |      |   |           |                                    |             |         |
| Material                                                                                                                               | laterial Eu-standard MDF; Eco-friendly painting; Soft Inner velvet liner |                                                                  |      |   |           |                                    |             |         |
| Organizer details 7 lines finger ring holders; 12 long necklace hanger; 36 short necklace hangers; 6 wooden shelves; 8 lines earring 1 |                                                                          |                                                                  |      |   |           | nes earring hanger;2 small drawers |             |         |
| Package size                                                                                                                           |                                                                          | 136x 51x19CM [INCH:53.5* 20* 7.5]                                |      |   |           |                                    |             |         |
| Package                                                                                                                                |                                                                          | Knock down package, poly bag, foam poly foam                     |      |   |           |                                    |             |         |
|                                                                                                                                        |                                                                          | A=A master carton;1pc per carton; international drop test passed |      |   |           |                                    |             |         |
| Carton CBM                                                                                                                             |                                                                          | 0.132m <sup>3</sup>                                              |      |   | N.W./G.W. |                                    | 14kgs/16kgs |         |
| 20GP                                                                                                                                   | 209pc                                                                    | S                                                                | 40H0 | ) | 520pcs    | N                                  | 10Q         | 1 piece |