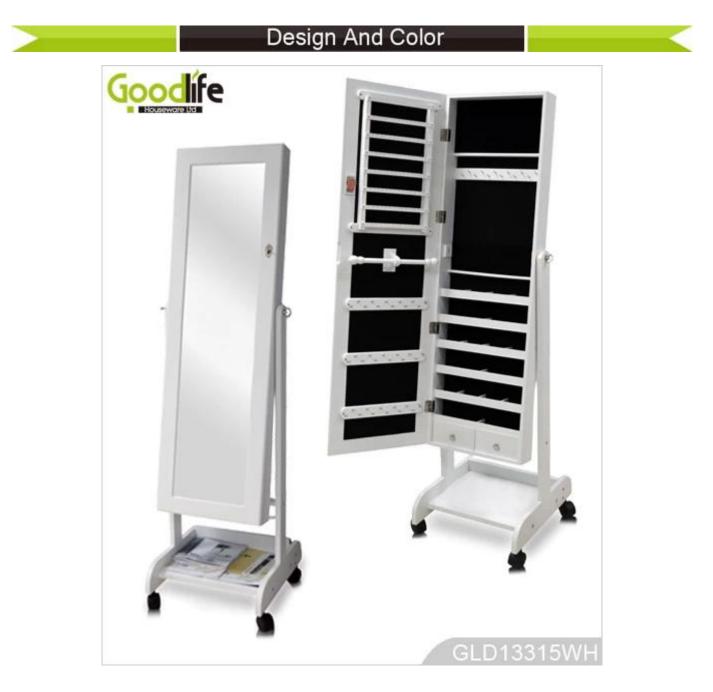

# **SOLUTIONS FOR YOUR GOODLIFE!**

jewelry

- -Full length dressing mirror and jewelry storage combined
- -Plenty of devided space and organizers perfect for storing your favorite
- -Stainless steel key and high glass hardware included
- -Knock down package with form polyform and strong carton.
- -Color Assembly instruction

# Product Features

| Production Name                                                                                                                        |                                                                          | Wooden mirror jewelry cabinet                                    |      |   | Bran      | d                                  | Good        | llife   |
|----------------------------------------------------------------------------------------------------------------------------------------|--------------------------------------------------------------------------|------------------------------------------------------------------|------|---|-----------|------------------------------------|-------------|---------|
|                                                                                                                                        |                                                                          |                                                                  |      |   |           |                                    |             |         |
| Item No.                                                                                                                               |                                                                          | GLD13315                                                         |      |   |           |                                    |             |         |
| Product size                                                                                                                           |                                                                          | H147*W41*L47CM (INCH :H57.9*W16.1*L18.5)                         |      |   |           |                                    |             |         |
| Colors                                                                                                                                 |                                                                          | White, black, brown, cherry, pink, blue, silver, golden          |      |   |           |                                    |             |         |
| Function                                                                                                                               | ction Floor standing (Wall mount/hang over the door function available ) |                                                                  |      |   |           |                                    |             |         |
| Material                                                                                                                               | laterial Eu-standard MDF; Eco-friendly painting; Soft Inner velvet liner |                                                                  |      |   |           |                                    |             |         |
| Organizer details 7 lines finger ring holders; 12 long necklace hanger; 36 short necklace hangers; 6 wooden shelves; 8 lines earring 1 |                                                                          |                                                                  |      |   |           | nes earring hanger;2 small drawers |             |         |
| Package size                                                                                                                           |                                                                          | 136x 51x19CM [INCH:53.5* 20* 7.5]                                |      |   |           |                                    |             |         |
| Package                                                                                                                                |                                                                          | Knock down package, poly bag, foam poly foam                     |      |   |           |                                    |             |         |
|                                                                                                                                        |                                                                          | A=A master carton;1pc per carton; international drop test passed |      |   |           |                                    |             |         |
| Carton CBM                                                                                                                             |                                                                          | 0.132m <sup>3</sup>                                              |      |   | N.W./G.W. |                                    | 14kgs/16kgs |         |
| 20GP                                                                                                                                   | 209pc                                                                    | S                                                                | 40H0 | ) | 520pcs    | N                                  | 10Q         | 1 piece |