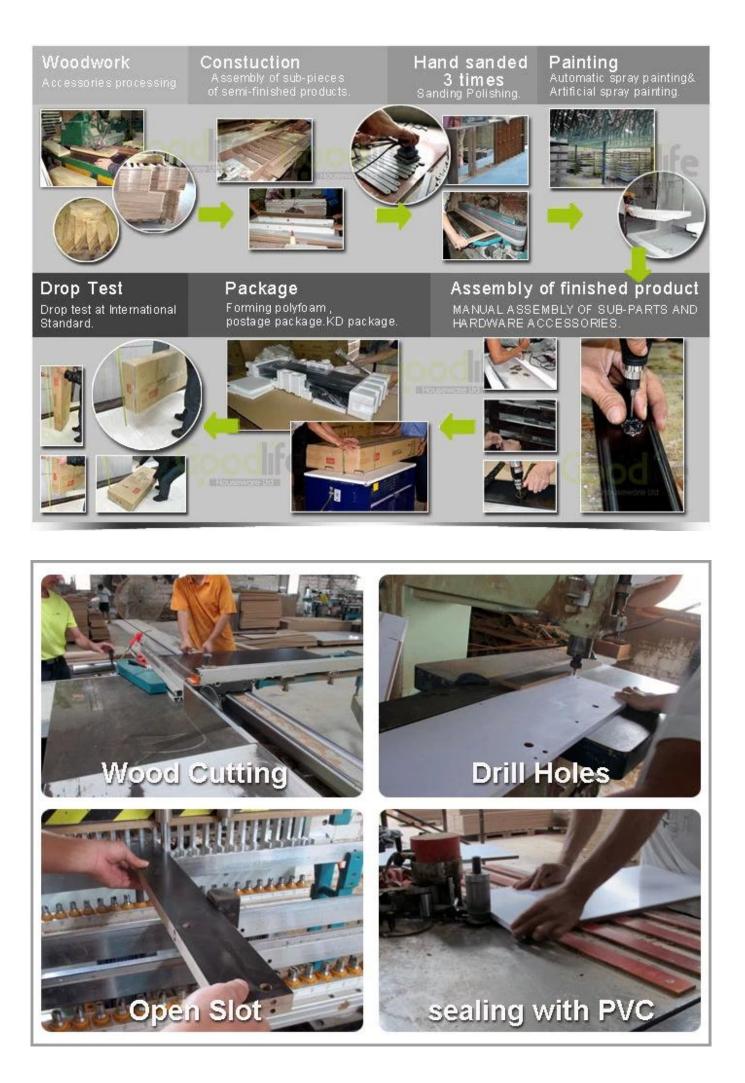

# Workmanship And Package

## **Package information:**

- 1. Forming polyfoam for the post package
- 2. 6-side strong polyfoam are used for safe package during transportation.
- 3. Assembled kit and User Manual are available for each cabinet.