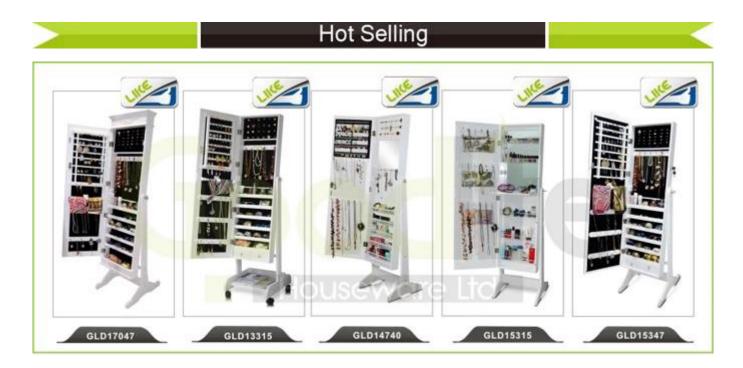

# Product Features

| Production Name                                                                                                                        |                                                                          | Wooden mirror jewelry cabinet                                    |      |   | Bran      | d                                  | Good        | llife   |
|----------------------------------------------------------------------------------------------------------------------------------------|--------------------------------------------------------------------------|------------------------------------------------------------------|------|---|-----------|------------------------------------|-------------|---------|
|                                                                                                                                        |                                                                          |                                                                  |      |   |           |                                    |             |         |
| Item No.                                                                                                                               |                                                                          | GLD13315                                                         |      |   |           |                                    |             |         |
| Product size                                                                                                                           |                                                                          | H147*W41*L47CM (INCH :H57.9*W16.1*L18.5)                         |      |   |           |                                    |             |         |
| Colors                                                                                                                                 |                                                                          | White, black, brown, cherry, pink, blue, silver, golden          |      |   |           |                                    |             |         |
| Function                                                                                                                               | ction Floor standing (Wall mount/hang over the door function available ) |                                                                  |      |   |           |                                    |             |         |
| Material                                                                                                                               | laterial Eu-standard MDF; Eco-friendly painting; Soft Inner velvet liner |                                                                  |      |   |           |                                    |             |         |
| Organizer details 7 lines finger ring holders; 12 long necklace hanger; 36 short necklace hangers; 6 wooden shelves; 8 lines earring 1 |                                                                          |                                                                  |      |   |           | nes earring hanger;2 small drawers |             |         |
| Package size                                                                                                                           |                                                                          | 136x 51x19CM [INCH:53.5* 20* 7.5]                                |      |   |           |                                    |             |         |
| Package                                                                                                                                |                                                                          | Knock down package, poly bag, foam poly foam                     |      |   |           |                                    |             |         |
|                                                                                                                                        |                                                                          | A=A master carton;1pc per carton; international drop test passed |      |   |           |                                    |             |         |
| Carton CBM                                                                                                                             |                                                                          | 0.132m <sup>3</sup>                                              |      |   | N.W./G.W. |                                    | 14kgs/16kgs |         |
| 20GP                                                                                                                                   | 209pc                                                                    | S                                                                | 40H0 | ) | 520pcs    | N                                  | 10Q         | 1 piece |