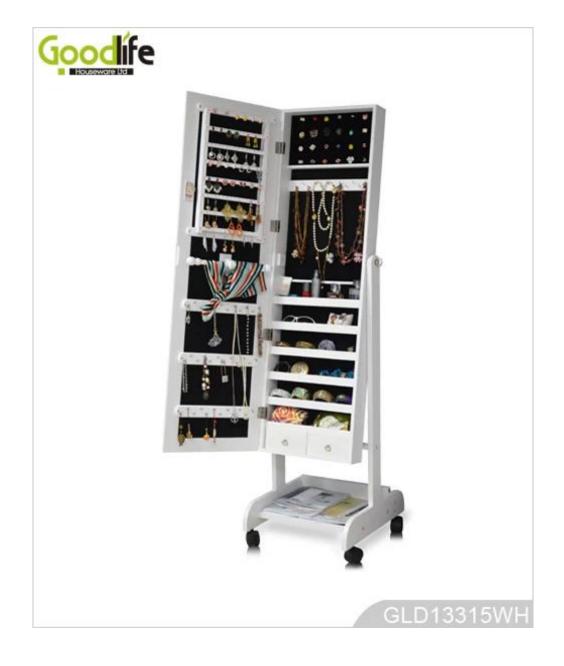

# **SOLUTIONS FOR YOUR GOODLIFE!**

jewelry

- -Full length dressing mirror and jewelry storage combined
- -Plenty of devided space and organizers perfect for storing your favorite
- -Stainless steel key and high glass hardware included
- -Knock down package with form polyform and strong carton.
- -Color Assembly instruction

# Product Features

| Production Name                                                                                                                        |                                                                          | Wooden mirror jewelry cabinet                                    |      |   | Bran      | d                                  | Good        | llife   |
|----------------------------------------------------------------------------------------------------------------------------------------|--------------------------------------------------------------------------|------------------------------------------------------------------|------|---|-----------|------------------------------------|-------------|---------|
|                                                                                                                                        |                                                                          |                                                                  |      |   |           |                                    |             |         |
| Item No.                                                                                                                               |                                                                          | GLD13315                                                         |      |   |           |                                    |             |         |
| Product size                                                                                                                           |                                                                          | H147*W41*L47CM (INCH :H57.9*W16.1*L18.5)                         |      |   |           |                                    |             |         |
| Colors                                                                                                                                 |                                                                          | White, black, brown, cherry, pink, blue, silver, golden          |      |   |           |                                    |             |         |
| Function                                                                                                                               | ction Floor standing (Wall mount/hang over the door function available ) |                                                                  |      |   |           |                                    |             |         |
| Material                                                                                                                               | laterial Eu-standard MDF; Eco-friendly painting; Soft Inner velvet liner |                                                                  |      |   |           |                                    |             |         |
| Organizer details 7 lines finger ring holders; 12 long necklace hanger; 36 short necklace hangers; 6 wooden shelves; 8 lines earring 1 |                                                                          |                                                                  |      |   |           | nes earring hanger;2 small drawers |             |         |
| Package size                                                                                                                           |                                                                          | 136x 51x19CM [INCH:53.5* 20* 7.5]                                |      |   |           |                                    |             |         |
| Package                                                                                                                                |                                                                          | Knock down package, poly bag, foam poly foam                     |      |   |           |                                    |             |         |
|                                                                                                                                        |                                                                          | A=A master carton;1pc per carton; international drop test passed |      |   |           |                                    |             |         |
| Carton CBM                                                                                                                             |                                                                          | 0.132m <sup>3</sup>                                              |      |   | N.W./G.W. |                                    | 14kgs/16kgs |         |
| 20GP                                                                                                                                   | 209pc                                                                    | S                                                                | 40H0 | ) | 520pcs    | N                                  | 10Q         | 1 piece |