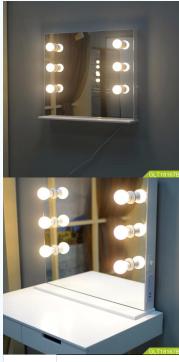

## ${\it Make up\ table\ with\ LED\ light\ can\ be\ set\ apart}$

MDF panel;
3mm mirror;
6 bulk can be adjust light;
With adapter swich;
UL/CE certificate charge;
USB charger;
NC painting;

|       | Production Name | Makeup table with LED light can be set apart                                                                                                                                                                                                                                                                                                 |      |           | Brand | Good          | dife |        |  |  |
|-------|-----------------|----------------------------------------------------------------------------------------------------------------------------------------------------------------------------------------------------------------------------------------------------------------------------------------------------------------------------------------------|------|-----------|-------|---------------|------|--------|--|--|
|       | Item No.        | GLT18167B                                                                                                                                                                                                                                                                                                                                    |      |           |       |               |      |        |  |  |
|       | Product size    | 70.5%5.5km                                                                                                                                                                                                                                                                                                                                   |      |           |       |               |      |        |  |  |
|       | Colors          | white,black,brown and customize color is available.                                                                                                                                                                                                                                                                                          |      |           |       |               |      |        |  |  |
|       | Function        | dressing mirror                                                                                                                                                                                                                                                                                                                              |      |           |       |               |      |        |  |  |
| 00000 | Material        | MDF pand ; Imm mirror; S nulk can be adjust light; S nulk can be adjust light; Vikh adapter panich; ULCE certificate damps; USS charger;                                                                                                                                                                                                     |      |           |       |               |      |        |  |  |
|       | Details         | Wall mount make up mitror with both die LED light; Whit despier weiche solgathe hight dark or tripite; Whit de LED digitatable light, aveide or tripite; ELE EET on the registration light pollution, turn on dark or light easy. LED EET on the registration Charge, 2 USB charger; Whit LUCE contribute Charge, 2 USB charger; OK pasting; |      |           |       |               |      |        |  |  |
|       |                 | 86.00°(69.00°) 4.00 cm<br>43.5°32.5°19 cm                                                                                                                                                                                                                                                                                                    |      |           |       |               |      |        |  |  |
|       |                 | KD packing, I piece per 2 cartons, Poly fram protecting, strong master carton.                                                                                                                                                                                                                                                               |      |           |       |               |      |        |  |  |
|       | Carton CBM      | 0.083m³                                                                                                                                                                                                                                                                                                                                      |      | N.W./G.W. |       | 10kgs/11.1kgs |      |        |  |  |
|       | 20GP            | 315pcs                                                                                                                                                                                                                                                                                                                                       | 40НQ | 795pcs    | ·     | моо           | 2    | 300pcs |  |  |