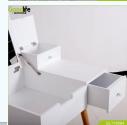

| Production Name | mirror makeup box dressing table with sold                                    | loose boose |           | Brand | 600             | odife |        |  |  |
|-----------------|-------------------------------------------------------------------------------|-------------|-----------|-------|-----------------|-------|--------|--|--|
| Item No.        | G11864                                                                        |             |           |       |                 |       |        |  |  |
| Product size    | 6959*Sicacia                                                                  |             |           |       |                 |       |        |  |  |
| Colors          | white,black,brown and customize color is available.                           |             |           |       |                 |       |        |  |  |
| Function        | dressing mirror                                                               |             |           |       |                 |       |        |  |  |
| Material        | 2) MEF with shild would disable Mit-pasting/SMM sorror for on children;       |             |           |       |                 |       |        |  |  |
|                 |                                                                               |             |           |       |                 |       |        |  |  |
| Package size    | di Antonio Cia                                                                |             |           |       |                 |       |        |  |  |
|                 | KO packing, Iplace per 1 canton, Poly fours protecting, strong master carton. |             |           |       |                 |       |        |  |  |
| Carton CBM      | 0.005m <sup>2</sup>                                                           |             | N.W./G.W. |       | 14.8kspct4.5kps |       |        |  |  |
| 2669            | ши                                                                            | езно        | воро      |       | моо             |       | 000pcs |  |  |