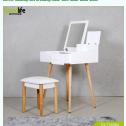

| Production Name | mirror makeup box dressing table with sold                                    | loose boose |           | Brand | 600             | odife |        |  |  |
|-----------------|-------------------------------------------------------------------------------|-------------|-----------|-------|-----------------|-------|--------|--|--|
| Item No.        | G11864                                                                        |             |           |       |                 |       |        |  |  |
| Product size    | 6959*Sicacia                                                                  |             |           |       |                 |       |        |  |  |
| Colors          | white,black,brown and customize color is available.                           |             |           |       |                 |       |        |  |  |
| Function        | dressing mirror                                                               |             |           |       |                 |       |        |  |  |
| Material        | 2) MEF with shild would disable Mit-pasting/SMM sorror for on children;       |             |           |       |                 |       |        |  |  |
|                 |                                                                               |             |           |       |                 |       |        |  |  |
| Package size    | di Antonio Cia                                                                |             |           |       |                 |       |        |  |  |
|                 | KO packing, Iplace per 1 canton, Poly fours protecting, strong master carton. |             |           |       |                 |       |        |  |  |
| Carton CBM      | 0.005m <sup>2</sup>                                                           |             | N.W./G.W. |       | 14.8kspct4.5kps |       |        |  |  |
| 2669            | ши                                                                            | езно        | воро      |       | моо             |       | 000pcs |  |  |