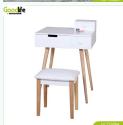

| Production Name | mirror makeup box dressing table with sold                                    | loose boose |           | Brand | 600             | odife |        |  |  |
|-----------------|-------------------------------------------------------------------------------|-------------|-----------|-------|-----------------|-------|--------|--|--|
| Item No.        | G11864                                                                        |             |           |       |                 |       |        |  |  |
| Product size    | 6959*Sicacia                                                                  |             |           |       |                 |       |        |  |  |
| Colors          | white,black,brown and customize color is available.                           |             |           |       |                 |       |        |  |  |
| Function        | dressing mirror                                                               |             |           |       |                 |       |        |  |  |
| Material        | 2) MEF with shild would disable Mit-pasting/SMM sorror for on children;       |             |           |       |                 |       |        |  |  |
|                 |                                                                               |             |           |       |                 |       |        |  |  |
| Package size    | di Antonio Cia                                                                |             |           |       |                 |       |        |  |  |
|                 | KO packing, Iplace per 1 canton, Poly fours protecting, strong master carton. |             |           |       |                 |       |        |  |  |
| Carton CBM      | 0.005m <sup>2</sup>                                                           |             | N.W./G.W. |       | 14.8kspct4.5kps |       |        |  |  |
| 2669            | ши                                                                            | езно        | воро      |       | моо             |       | 000pcs |  |  |