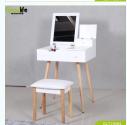

| Production Name | mirror makeup box dressing table with sold                                    | loose boose |           | Brand | 600             | odife |        |  |  |
|-----------------|-------------------------------------------------------------------------------|-------------|-----------|-------|-----------------|-------|--------|--|--|
| Item No.        | G11864                                                                        |             |           |       |                 |       |        |  |  |
| Product size    | 6959*Sicacia                                                                  |             |           |       |                 |       |        |  |  |
| Colors          | white,black,brown and customize color is available.                           |             |           |       |                 |       |        |  |  |
| Function        | dressing mirror                                                               |             |           |       |                 |       |        |  |  |
| Material        | 2) MEF with shild would disable Mit-pasting/SMM sorror for on children;       |             |           |       |                 |       |        |  |  |
|                 |                                                                               |             |           |       |                 |       |        |  |  |
| Package size    | di Antonio Cia                                                                |             |           |       |                 |       |        |  |  |
|                 | KO packing, Iplace per 1 canton, Poly fours protecting, strong master carton. |             |           |       |                 |       |        |  |  |
| Carton CBM      | 0.005m <sup>2</sup>                                                           |             | N.W./G.W. |       | 14.8kspct4.5kps |       |        |  |  |
| 2669            | ши                                                                            | езно        | воро      |       | моо             |       | 000pcs |  |  |