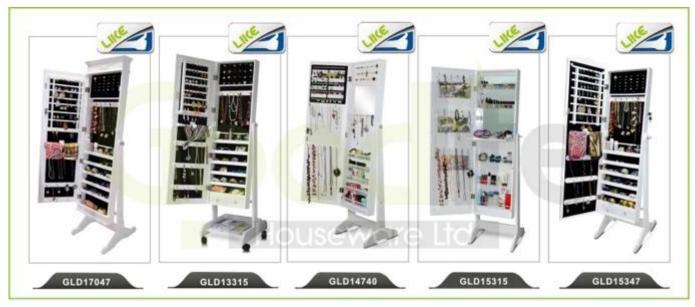

# **Product Features**

| Product's<br>name    | modern furniture d                                                     | lesign wooden book | shelf        | brand   | Good Life |
|----------------------|------------------------------------------------------------------------|--------------------|--------------|---------|-----------|
| Item number.         | GLK19008                                                               |                    |              |         |           |
| colors               | White, black, brown                                                    |                    |              |         |           |
| Function             | home furniture. <u>living room furniture for</u>                       |                    |              |         |           |
| Material             | E1 MDF with melamine                                                   |                    |              |         |           |
| Organizer<br>details | 4 layers rack for displaying books and other accessories               |                    |              |         |           |
| <b>Product Size</b>  | H150*L116*D33cm (Inch: H59.06"*W45.67"*D12.99")                        |                    |              |         |           |
| Package size         | 160*37.5*9.5cm (Inch:62.99"*14.76"*3.74")                              |                    |              |         |           |
| Package              | KD package;1 cartons/set.packed with polyfoam and strong master carton |                    |              |         |           |
| <b>Carton CBM</b>    | 0.057m³ / set                                                          |                    |              |         |           |
| 20GP                 | 490sets                                                                | N.W. /G.W.         | 10.5 kgs / 3 | 11.5kgs |           |
| 40HQ                 | 1193sets                                                               | MOQ                | 100 PCS      |         |           |