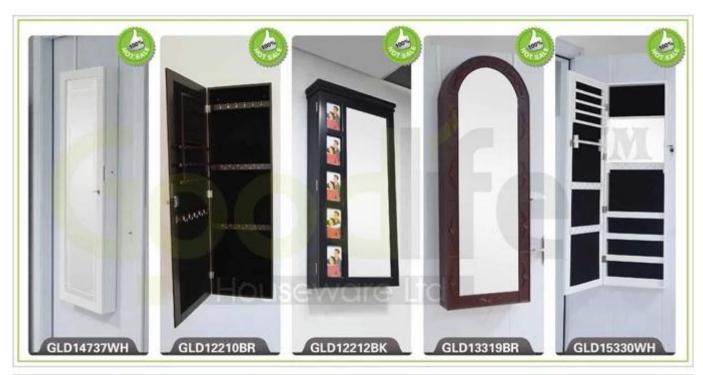

# **Product Features**

| Product's<br>name    | modern furniture d                                                     | lesign wooden book | shelf        | brand   | Good Life |
|----------------------|------------------------------------------------------------------------|--------------------|--------------|---------|-----------|
| Item number.         | GLK19008                                                               |                    |              |         |           |
| colors               | White, black, brown                                                    |                    |              |         |           |
| Function             | home furniture. <u>living room furniture for</u>                       |                    |              |         |           |
| Material             | E1 MDF with melamine                                                   |                    |              |         |           |
| Organizer<br>details | 4 layers rack for displaying books and other accessories               |                    |              |         |           |
| <b>Product Size</b>  | H150*L116*D33cm (Inch: H59.06"*W45.67"*D12.99")                        |                    |              |         |           |
| Package size         | 160*37.5*9.5cm (Inch:62.99"*14.76"*3.74")                              |                    |              |         |           |
| Package              | KD package;1 cartons/set.packed with polyfoam and strong master carton |                    |              |         |           |
| <b>Carton CBM</b>    | 0.057m³ / set                                                          |                    |              |         |           |
| 20GP                 | 490sets                                                                | N.W. /G.W.         | 10.5 kgs / 3 | 11.5kgs |           |
| 40HQ                 | 1193sets                                                               | MOQ                | 100 PCS      |         |           |