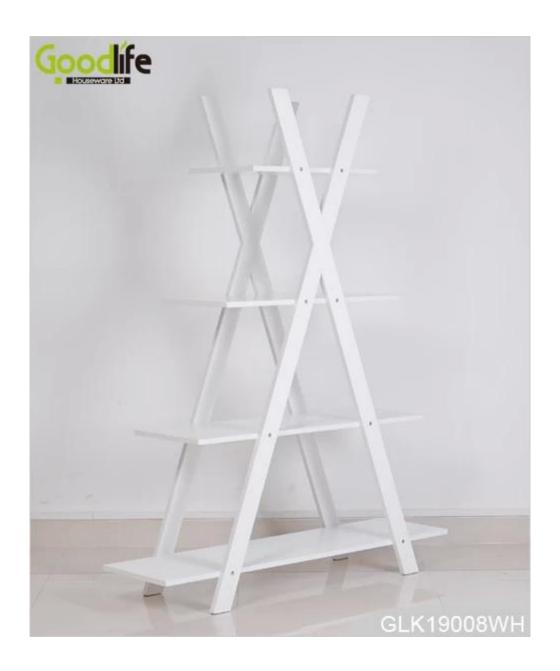

### **OVERVIEW:**

High quality MDF E1 with eco-friendly NC paint
4 layers racks with different size for displaying books and other accessories.
KD package with polyfoam and strong master carton.
Printed assembly instruction manual included.

# **Product Features**

| Product's<br>name    | modern furniture d                                                     | lesign wooden book | shelf        | brand   | Good Life |
|----------------------|------------------------------------------------------------------------|--------------------|--------------|---------|-----------|
| Item number.         | GLK19008                                                               |                    |              |         |           |
| colors               | White, black, brown                                                    |                    |              |         |           |
| Function             | home furniture. <u>living room furniture for</u>                       |                    |              |         |           |
| Material             | E1 MDF with melamine                                                   |                    |              |         |           |
| Organizer<br>details | 4 layers rack for displaying books and other accessories               |                    |              |         |           |
| <b>Product Size</b>  | H150*L116*D33cm (Inch: H59.06"*W45.67"*D12.99")                        |                    |              |         |           |
| Package size         | 160*37.5*9.5cm (Inch:62.99"*14.76"*3.74")                              |                    |              |         |           |
| Package              | KD package;1 cartons/set.packed with polyfoam and strong master carton |                    |              |         |           |
| <b>Carton CBM</b>    | 0.057m³ / set                                                          |                    |              |         |           |
| 20GP                 | 490sets                                                                | N.W. /G.W.         | 10.5 kgs / 3 | 11.5kgs |           |
| 40HQ                 | 1193sets                                                               | MOQ                | 100 PCS      |         |           |