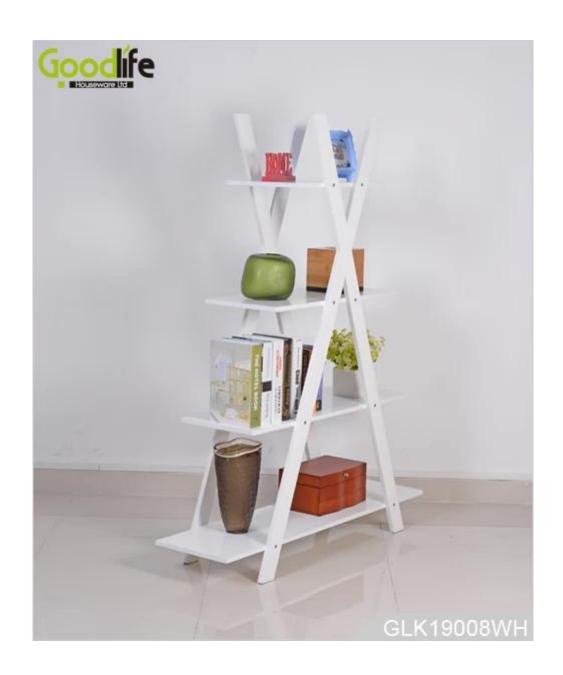

### **OVERVIEW:**

High quality MDF E1 with eco-friendly NC paint
4 layers racks with different size for displaying books and other accessories.
KD package with polyfoam and strong master carton.
Printed assembly instruction manual included.

# **Product Features**

| Product's<br>name    | modern furniture d                                                     | lesign wooden book | shelf        | brand   | Good Life |
|----------------------|------------------------------------------------------------------------|--------------------|--------------|---------|-----------|
| Item number.         | GLK19008                                                               |                    |              |         |           |
| colors               | White, black, brown                                                    |                    |              |         |           |
| Function             | home furniture. <u>living room furniture for</u>                       |                    |              |         |           |
| Material             | E1 MDF with melamine                                                   |                    |              |         |           |
| Organizer<br>details | 4 layers rack for displaying books and other accessories               |                    |              |         |           |
| <b>Product Size</b>  | H150*L116*D33cm (Inch: H59.06"*W45.67"*D12.99")                        |                    |              |         |           |
| Package size         | 160*37.5*9.5cm (Inch:62.99"*14.76"*3.74")                              |                    |              |         |           |
| Package              | KD package;1 cartons/set.packed with polyfoam and strong master carton |                    |              |         |           |
| <b>Carton CBM</b>    | 0.057m³ / set                                                          |                    |              |         |           |
| 20GP                 | 490sets                                                                | N.W. /G.W.         | 10.5 kgs / 3 | 11.5kgs |           |
| 40HQ                 | 1193sets                                                               | MOQ                | 100 PCS      |         |           |