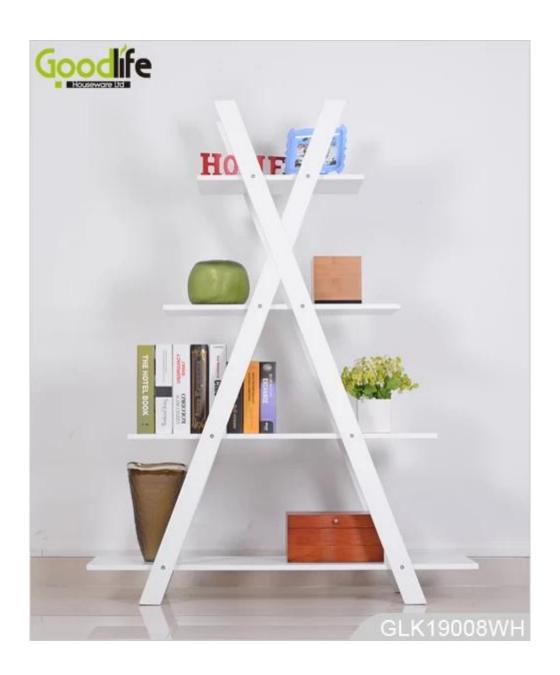

### **OVERVIEW:**

High quality MDF E1 with eco-friendly NC paint
4 layers racks with different size for displaying books and other accessories.
KD package with polyfoam and strong master carton.
Printed assembly instruction manual included.

# **Product Features**

| Product's<br>name    | modern furniture d                                                     | lesign wooden book | shelf        | brand   | Good Life |
|----------------------|------------------------------------------------------------------------|--------------------|--------------|---------|-----------|
| Item number.         | GLK19008                                                               |                    |              |         |           |
| colors               | White, black, brown                                                    |                    |              |         |           |
| Function             | home furniture. <u>living room furniture for</u>                       |                    |              |         |           |
| Material             | E1 MDF with melamine                                                   |                    |              |         |           |
| Organizer<br>details | 4 layers rack for displaying books and other accessories               |                    |              |         |           |
| <b>Product Size</b>  | H150*L116*D33cm (Inch: H59.06"*W45.67"*D12.99")                        |                    |              |         |           |
| Package size         | 160*37.5*9.5cm (Inch:62.99"*14.76"*3.74")                              |                    |              |         |           |
| Package              | KD package;1 cartons/set.packed with polyfoam and strong master carton |                    |              |         |           |
| <b>Carton CBM</b>    | 0.057m³ / set                                                          |                    |              |         |           |
| 20GP                 | 490sets                                                                | N.W. /G.W.         | 10.5 kgs / 3 | 11.5kgs |           |
| 40HQ                 | 1193sets                                                               | MOQ                | 100 PCS      |         |           |