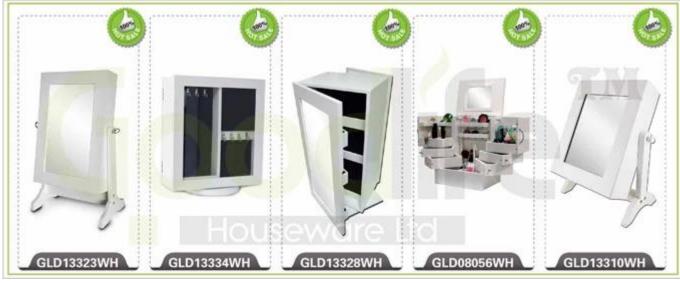

# **Product Features**

| Product's<br>name    | modern furniture d                                                     | lesign wooden book | shelf        | brand   | Good Life |
|----------------------|------------------------------------------------------------------------|--------------------|--------------|---------|-----------|
| Item number.         | GLK19008                                                               |                    |              |         |           |
| colors               | White, black, brown                                                    |                    |              |         |           |
| Function             | home furniture. <u>living room furniture for</u>                       |                    |              |         |           |
| Material             | E1 MDF with melamine                                                   |                    |              |         |           |
| Organizer<br>details | 4 layers rack for displaying books and other accessories               |                    |              |         |           |
| <b>Product Size</b>  | H150*L116*D33cm (Inch: H59.06"*W45.67"*D12.99")                        |                    |              |         |           |
| Package size         | 160*37.5*9.5cm (Inch:62.99"*14.76"*3.74")                              |                    |              |         |           |
| Package              | KD package;1 cartons/set.packed with polyfoam and strong master carton |                    |              |         |           |
| <b>Carton CBM</b>    | 0.057m³ / set                                                          |                    |              |         |           |
| 20GP                 | 490sets                                                                | N.W. /G.W.         | 10.5 kgs / 3 | 11.5kgs |           |
| 40HQ                 | 1193sets                                                               | MOQ                | 100 PCS      |         |           |