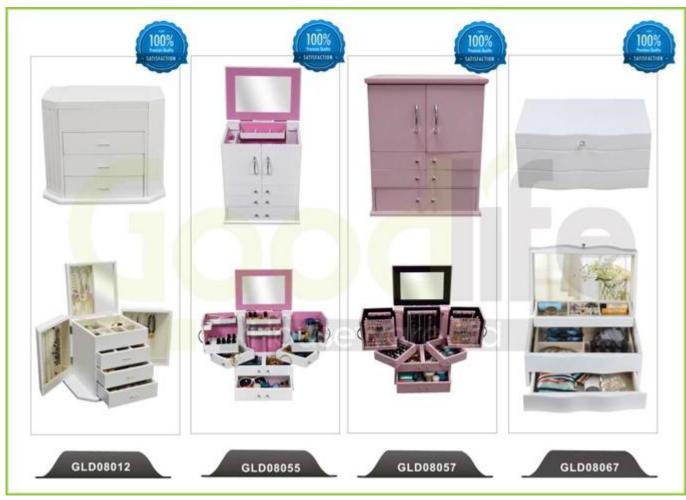

# **Product Features**

| Product's<br>name    | modern furniture d                                                     | lesign wooden book | shelf        | brand   | Good Life |
|----------------------|------------------------------------------------------------------------|--------------------|--------------|---------|-----------|
| Item number.         | GLK19008                                                               |                    |              |         |           |
| colors               | White, black, brown                                                    |                    |              |         |           |
| Function             | home furniture. <u>living room furniture for</u>                       |                    |              |         |           |
| Material             | E1 MDF with melamine                                                   |                    |              |         |           |
| Organizer<br>details | 4 layers rack for displaying books and other accessories               |                    |              |         |           |
| <b>Product Size</b>  | H150*L116*D33cm (Inch: H59.06"*W45.67"*D12.99")                        |                    |              |         |           |
| Package size         | 160*37.5*9.5cm (Inch:62.99"*14.76"*3.74")                              |                    |              |         |           |
| Package              | KD package;1 cartons/set.packed with polyfoam and strong master carton |                    |              |         |           |
| <b>Carton CBM</b>    | 0.057m³ / set                                                          |                    |              |         |           |
| 20GP                 | 490sets                                                                | N.W. /G.W.         | 10.5 kgs / 3 | 11.5kgs |           |
| 40HQ                 | 1193sets                                                               | MOQ                | 100 PCS      |         |           |