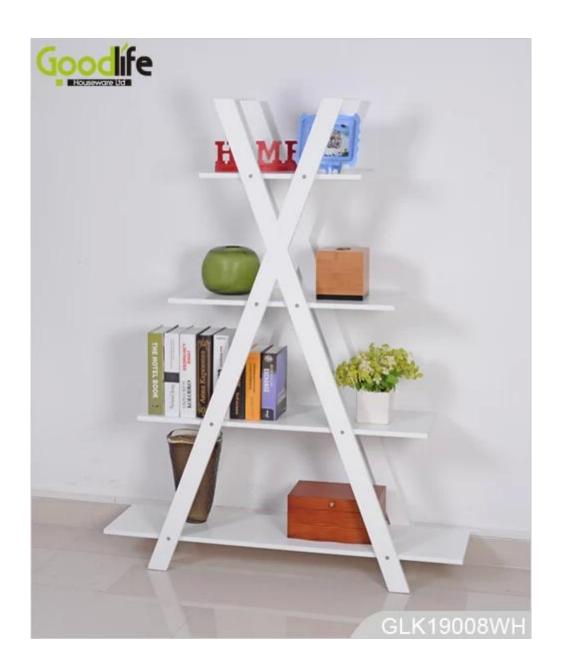

### **OVERVIEW:**

High quality MDF E1 with eco-friendly NC paint
4 layers racks with different size for displaying books and other accessories.
KD package with polyfoam and strong master carton.
Printed assembly instruction manual included.

# **Product Features**

| Product's<br>name    | modern furniture d                                                     | lesign wooden book | shelf        | brand   | Good Life |
|----------------------|------------------------------------------------------------------------|--------------------|--------------|---------|-----------|
| Item number.         | GLK19008                                                               |                    |              |         |           |
| colors               | White, black, brown                                                    |                    |              |         |           |
| Function             | home furniture. <u>living room furniture for</u>                       |                    |              |         |           |
| Material             | E1 MDF with melamine                                                   |                    |              |         |           |
| Organizer<br>details | 4 layers rack for displaying books and other accessories               |                    |              |         |           |
| <b>Product Size</b>  | H150*L116*D33cm (Inch: H59.06"*W45.67"*D12.99")                        |                    |              |         |           |
| Package size         | 160*37.5*9.5cm (Inch:62.99"*14.76"*3.74")                              |                    |              |         |           |
| Package              | KD package;1 cartons/set.packed with polyfoam and strong master carton |                    |              |         |           |
| <b>Carton CBM</b>    | 0.057m³ / set                                                          |                    |              |         |           |
| 20GP                 | 490sets                                                                | N.W. /G.W.         | 10.5 kgs / 3 | 11.5kgs |           |
| 40HQ                 | 1193sets                                                               | MOQ                | 100 PCS      |         |           |