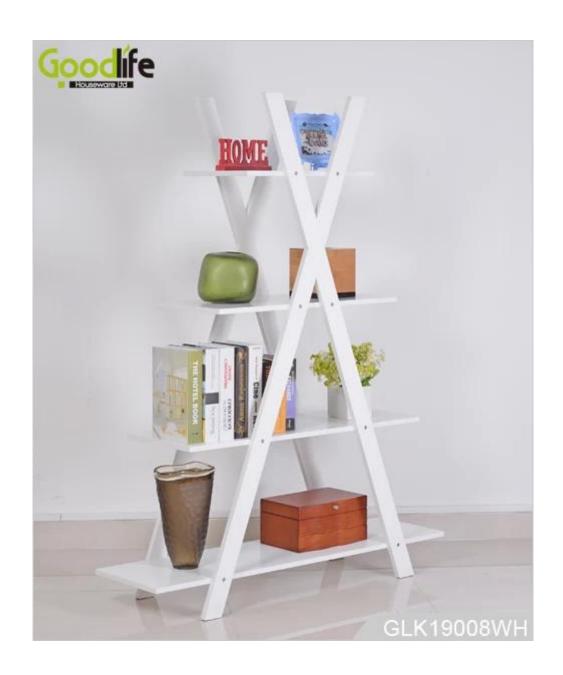

### **OVERVIEW:**

High quality MDF E1 with eco-friendly NC paint
4 layers racks with different size for displaying books and other accessories.
KD package with polyfoam and strong master carton.
Printed assembly instruction manual included.

# **Product Features**

| Product's<br>name    | modern furniture d                                                     | lesign wooden book | shelf        | brand   | Good Life |
|----------------------|------------------------------------------------------------------------|--------------------|--------------|---------|-----------|
| Item number.         | GLK19008                                                               |                    |              |         |           |
| colors               | White, black, brown                                                    |                    |              |         |           |
| Function             | home furniture. <u>living room furniture for</u>                       |                    |              |         |           |
| Material             | E1 MDF with melamine                                                   |                    |              |         |           |
| Organizer<br>details | 4 layers rack for displaying books and other accessories               |                    |              |         |           |
| <b>Product Size</b>  | H150*L116*D33cm (Inch: H59.06"*W45.67"*D12.99")                        |                    |              |         |           |
| Package size         | 160*37.5*9.5cm (Inch:62.99"*14.76"*3.74")                              |                    |              |         |           |
| Package              | KD package;1 cartons/set.packed with polyfoam and strong master carton |                    |              |         |           |
| <b>Carton CBM</b>    | 0.057m³ / set                                                          |                    |              |         |           |
| 20GP                 | 490sets                                                                | N.W. /G.W.         | 10.5 kgs / 3 | 11.5kgs |           |
| 40HQ                 | 1193sets                                                               | MOQ                | 100 PCS      |         |           |