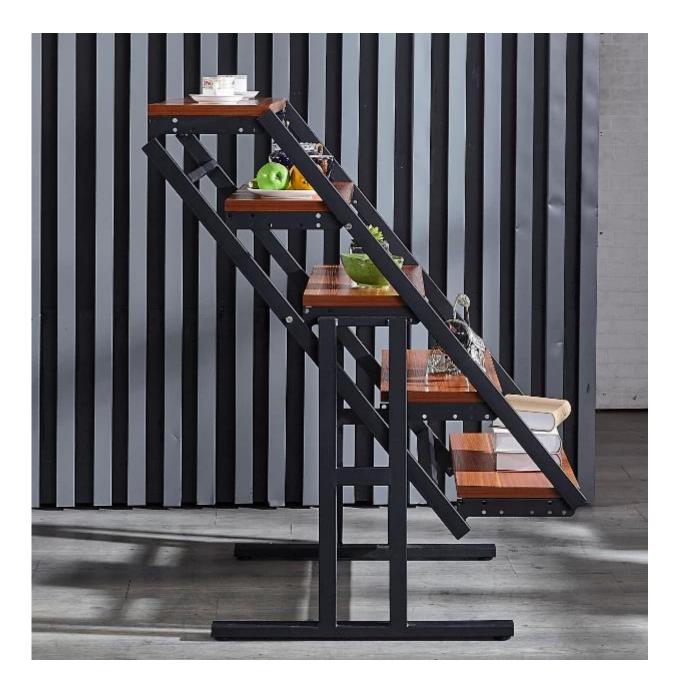

# simple and convertible metal shelf to stick and fold easy for dining table and bookshelf

| Production Name | Conversion folding table                                              |
|-----------------|-----------------------------------------------------------------------|
| Brand           | Goodlife                                                              |
| Item No         | GLT13008                                                              |
| Boards Colors   | Teak color, white color, oak color                                    |
| Material        | MDF board and Metal rack                                              |
| Product size    | shelf size[]W80*D48.5*H130 cm<br>Table size: W140*D80*H75 cm          |
| Package size    | 151.5*80*17.5cm                                                       |
| NW/GW           | 28/32.85KG                                                            |
| Package         | One carton per piece with mail order package which can pass drop test |
| Carton CBM      | 0.212CBM                                                              |
| 20GP/40HQ       | 120pcs/300pcs                                                         |
| Unit price /MOQ | \$95 / 100PCS                                                         |