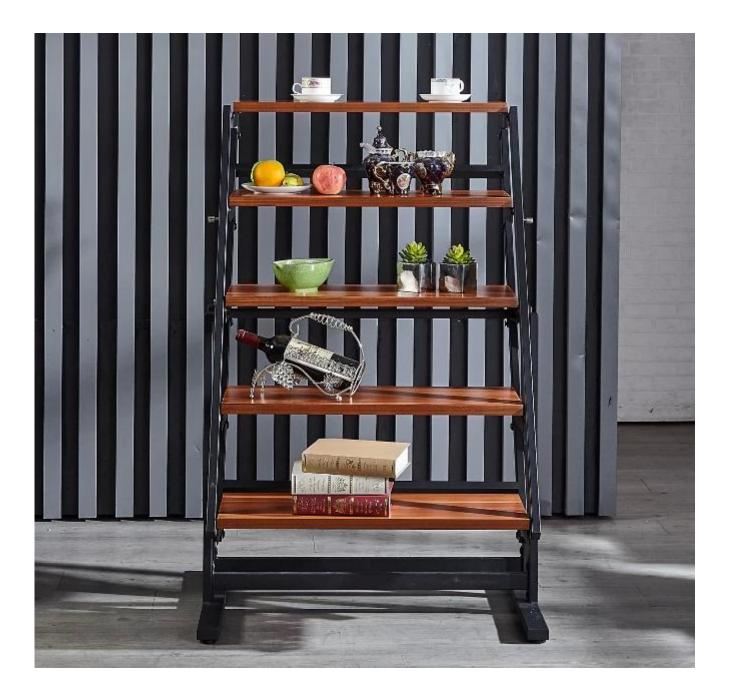

# simple and convertible metal shelf to stick and fold easy for dining table and bookshelf

| Production Name | Conversion folding table                                              |
|-----------------|-----------------------------------------------------------------------|
| Brand           | Goodlife                                                              |
| Item No         | GLT13008                                                              |
| Boards Colors   | Teak color, white color, oak color                                    |
| Material        | MDF board and Metal rack                                              |
| Product size    | shelf size[]W80*D48.5*H130 cm<br>Table size: W140*D80*H75 cm          |
| Package size    | 151.5*80*17.5cm                                                       |
| NW/GW           | 28/32.85KG                                                            |
| Package         | One carton per piece with mail order package which can pass drop test |
| Carton CBM      | 0.212CBM                                                              |
| 20GP/40HQ       | 120pcs/300pcs                                                         |
| Unit price /MOQ | \$95 / 100PCS                                                         |