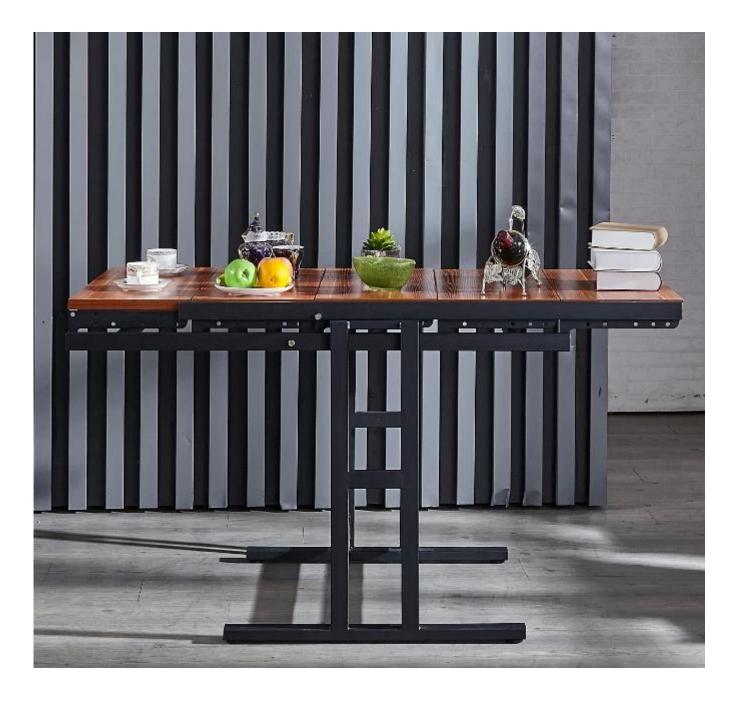

# simple and convertible metal shelf to stick and fold easy for dining table and bookshelf

| Production Name | Conversion folding table                                              |
|-----------------|-----------------------------------------------------------------------|
| Brand           | Goodlife                                                              |
| Item No         | GLT13008                                                              |
| Boards Colors   | Teak color, white color, oak color                                    |
| Material        | MDF board and Metal rack                                              |
| Product size    | shelf size[]W80*D48.5*H130 cm<br>Table size: W140*D80*H75 cm          |
| Package size    | 151.5*80*17.5cm                                                       |
| NW/GW           | 28/32.85KG                                                            |
| Package         | One carton per piece with mail order package which can pass drop test |
| Carton CBM      | 0.212CBM                                                              |
| 20GP/40HQ       | 120pcs/300pcs                                                         |
| Unit price /MOQ | \$95 / 100PCS                                                         |