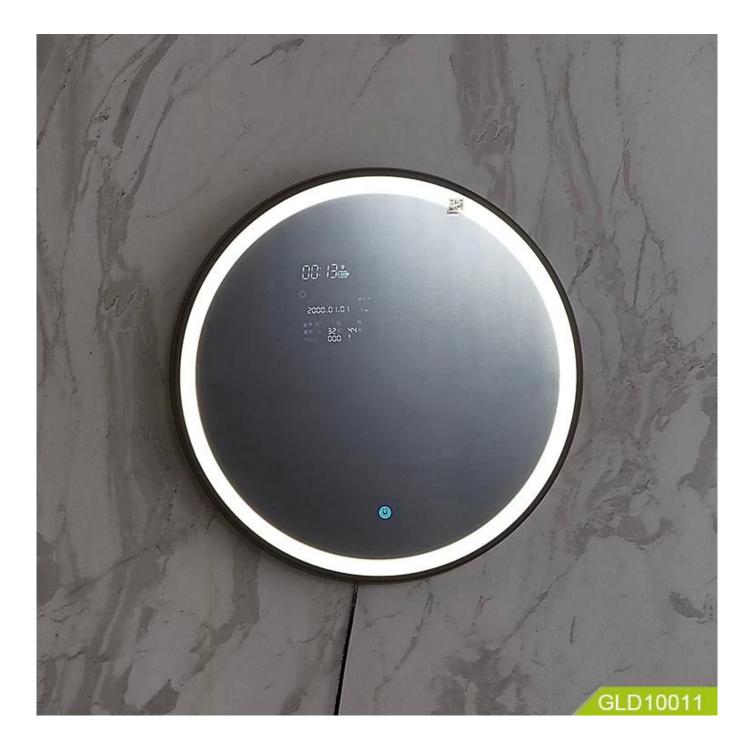

### Smart led mirror with bluetooth speaker for bathroom and bedroom

|                                                                                                                                                                                                                                                                                                                                                                                              |                                                                                                                                                                                                             | Product Fe         | eatures           |           |                     |
|----------------------------------------------------------------------------------------------------------------------------------------------------------------------------------------------------------------------------------------------------------------------------------------------------------------------------------------------------------------------------------------------|-------------------------------------------------------------------------------------------------------------------------------------------------------------------------------------------------------------|--------------------|-------------------|-----------|---------------------|
| 1) Lens: 4mm er                                                                                                                                                                                                                                                                                                                                                                              | nvironmental protec                                                                                                                                                                                         | tion mirror, mirro | or surface explos | sion-proc | of treatment.       |
| 2) Frame: black                                                                                                                                                                                                                                                                                                                                                                              |                                                                                                                                                                                                             |                    |                   |           |                     |
|                                                                                                                                                                                                                                                                                                                                                                                              | h: weather data, per                                                                                                                                                                                        | petual calendar, I | .ED anti-fog ligh | it, energ | y-saving LED light, |
| Bluetooth audio<br>4) Input voltage                                                                                                                                                                                                                                                                                                                                                          | . 110 22017                                                                                                                                                                                                 |                    |                   |           |                     |
| 5) Mirror size: 6                                                                                                                                                                                                                                                                                                                                                                            |                                                                                                                                                                                                             |                    |                   |           |                     |
| <i>,</i>                                                                                                                                                                                                                                                                                                                                                                                     | 15 layer neutral cart                                                                                                                                                                                       | on + foam + corr   | er                |           |                     |
| 7) MOQ 60PCS                                                                                                                                                                                                                                                                                                                                                                                 |                                                                                                                                                                                                             |                    |                   |           |                     |
| Production Name                                                                                                                                                                                                                                                                                                                                                                              | Smart wall led<br>mirror with bluetooth                                                                                                                                                                     | for bathroom and b | Brand<br>edroom   | Go        | odlife              |
| Item No.                                                                                                                                                                                                                                                                                                                                                                                     | GLD10011                                                                                                                                                                                                    |                    |                   |           |                     |
| Product Size:                                                                                                                                                                                                                                                                                                                                                                                | 60*60*5                                                                                                                                                                                                     |                    |                   |           |                     |
| Colors                                                                                                                                                                                                                                                                                                                                                                                       | White                                                                                                                                                                                                       |                    |                   |           |                     |
| Function                                                                                                                                                                                                                                                                                                                                                                                     | For dressing,                                                                                                                                                                                               |                    |                   |           |                     |
| Material                                                                                                                                                                                                                                                                                                                                                                                     | <ol> <li>Lens: 4mm environmental protection mirror, mirror surface explosion-proof treatment.</li> <li>Frame: b;ack border</li> <li>LED anti-fog light, energy-saving LED light, Bluetooth audio</li> </ol> |                    |                   |           |                     |
| Organizer details 1) Lens: 4mm environmental protection mirror, mirror surface explosion-proof treatment.<br>2) Frame: black border<br>3) Configuration: weather data, perpetual calendar, LED anti-fog light, energy-saving LED light,<br>Bluetooth audio<br>4) Input voltage: 110-220V<br>5) Mirror size: 60*60*5<br>6) Packing: K=A5 layer neutral carton + foam + corner<br>7) MOQ 60PCS |                                                                                                                                                                                                             |                    |                   |           |                     |
| Package size                                                                                                                                                                                                                                                                                                                                                                                 | 71.500*71.5*33                                                                                                                                                                                              |                    |                   |           |                     |
| Package                                                                                                                                                                                                                                                                                                                                                                                      | 1SET/3-Layer Brown Box<br>3SET/CTNPoly ,K=A5 layer neutral carton + foam + corner protector                                                                                                                 |                    |                   |           |                     |
| Carton CBM                                                                                                                                                                                                                                                                                                                                                                                   | 0.169m <sup>3</sup>                                                                                                                                                                                         |                    | NW. /GW.          |           | 0kgs / 0kgs         |
| 20GP                                                                                                                                                                                                                                                                                                                                                                                         | 144BOX/432PCS                                                                                                                                                                                               | 40HQ               | 326BOX/978<br>PCS | MOQ       | 60 sets             |
|                                                                                                                                                                                                                                                                                                                                                                                              |                                                                                                                                                                                                             | Design An          | d Color           |           |                     |