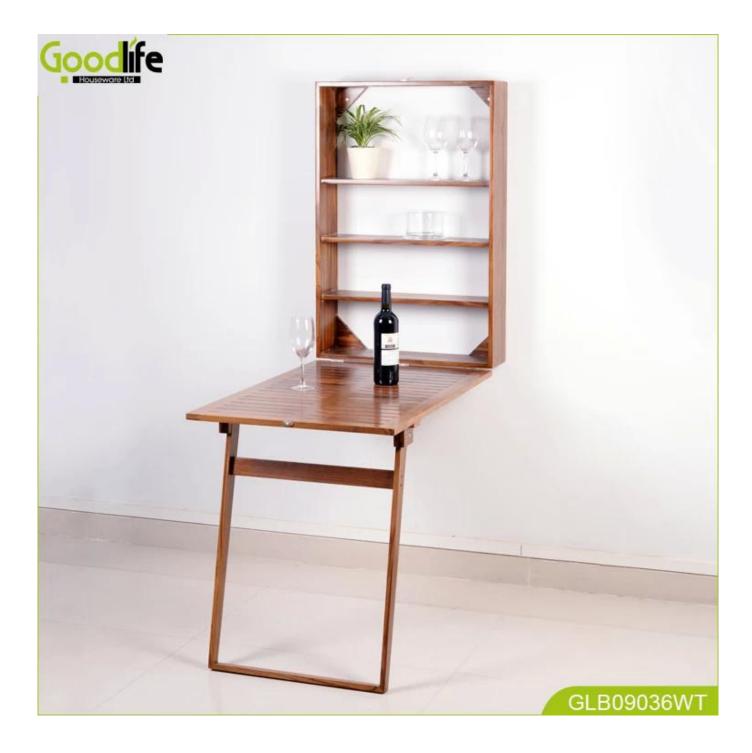

#### solid wood wall mounted table GLB09036

#### Features:

- 1. Solid mahogany wood wall mounted b
- 2. Simple design, practical, save space
- 3.KD package save freight and avoid damage
- 4. Easy assemble with clear manu instruction.

## **Product Features**

| Production Name | solid wood wall mounted table GLB09036 |
|-----------------|----------------------------------------|
| Brand           | Goodlife                               |
| Item Number     | GLB09036                               |
| Size            | 59*17.5*89cm                           |
|                 | Mahogany,teak wood                     |
| Material        | Painting                               |
| Carton CBM      | 0.154                                  |
| Package         | 1pc/one carton,5 layers carton         |
| 40GP            | 396pcs                                 |
| мод             | 100pcs                                 |