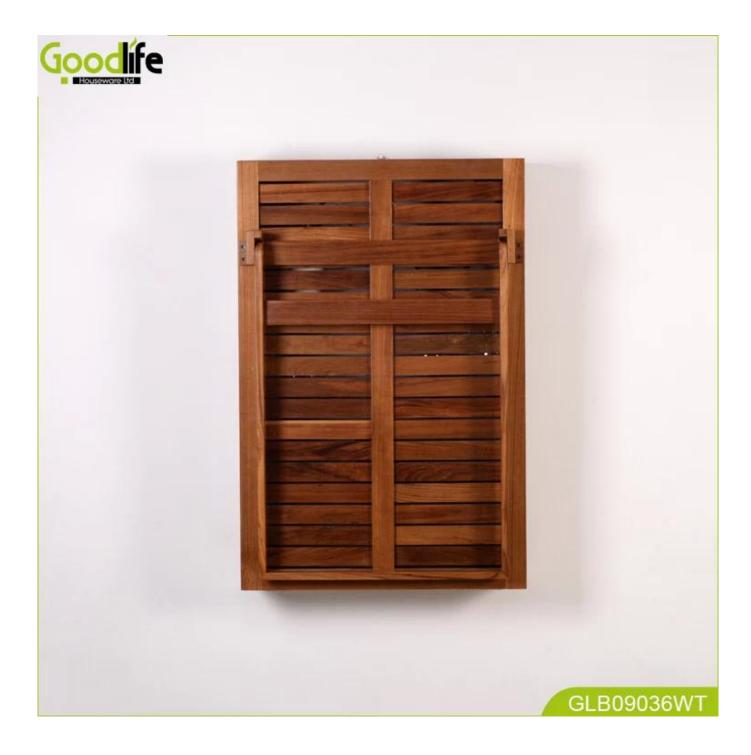

#### solid wood wall mounted table GLB09036

#### Features:

- 1. Solid mahogany wood wall mounted b
- 2. Simple design, practical, save space
- 3.KD package save freight and avoid damage
- 4. Easy assemble with clear manu instruction.

## **Product Features**

| Production Name | solid wood wall mounted table GLB09036 |
|-----------------|----------------------------------------|
| Brand           | Goodlife                               |
| Item Number     | GLB09036                               |
| Size            | 59*17.5*89cm                           |
|                 | Mahogany,teak wood                     |
| Material        | Painting                               |
| Carton CBM      | 0.154                                  |
| Package         | 1pc/one carton,5 layers carton         |
| 40GP            | 396pcs                                 |
| мод             | 100pcs                                 |