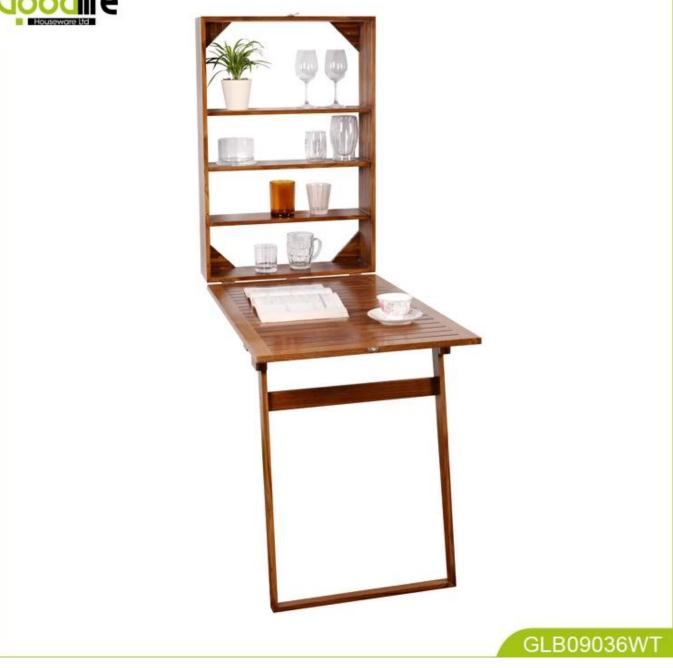

#### solid wood wall mounted table GLB09036

#### Features:

- 1. Solid mahogany wood wall mounted b
- 2. Simple design, practical, save space
- 3.KD package save freight and avoid damage
- 4. Easy assemble with clear manu instruction.

## **Product Features**

| Production Name | solid wood wall mounted table GLB09036 |
|-----------------|----------------------------------------|
| Brand           | Goodlife                               |
| Item Number     | GLB09036                               |
| Size            | 59*17.5*89cm                           |
|                 | Mahogany,teak wood                     |
| Material        | Painting                               |
| Carton CBM      | 0.154                                  |
| Package         | 1pc/one carton,5 layers carton         |
| 40GP            | 396pcs                                 |
| мод             | 100pcs                                 |