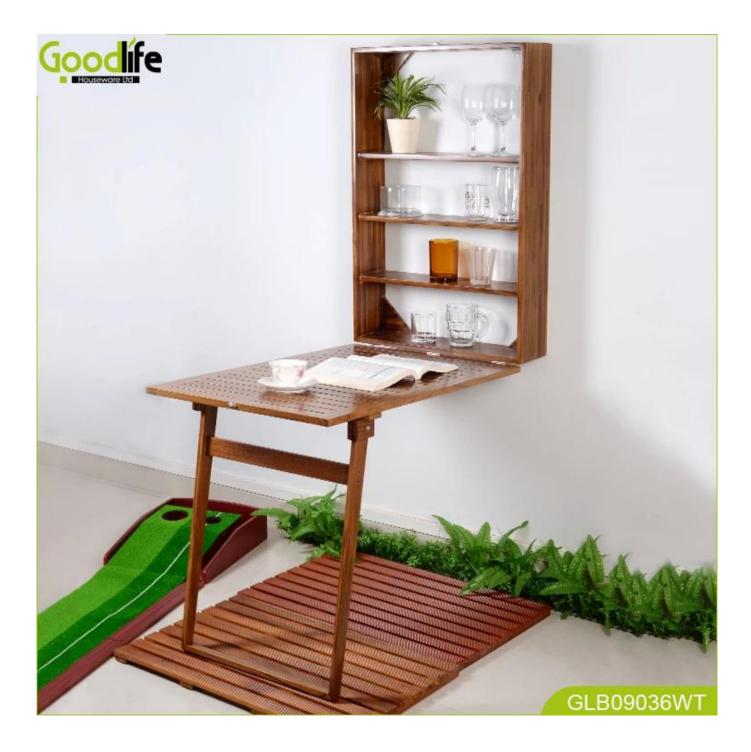

#### solid wood wall mounted table GLB09036

#### Features:

- 1. Solid mahogany wood wall mounted b
- 2. Simple design, practical, save space
- 3.KD package save freight and avoid damage
- 4. Easy assemble with clear manu instruction.

## **Product Features**

| Production Name | solid wood wall mounted table GLB09036 |
|-----------------|----------------------------------------|
| Brand           | Goodlife                               |
| Item Number     | GLB09036                               |
| Size            | 59*17.5*89cm                           |
|                 | Mahogany,teak wood                     |
| Material        | Painting                               |
| Carton CBM      | 0.154                                  |
| Package         | 1pc/one carton,5 layers carton         |
| 40GP            | 396pcs                                 |
| мод             | 100pcs                                 |