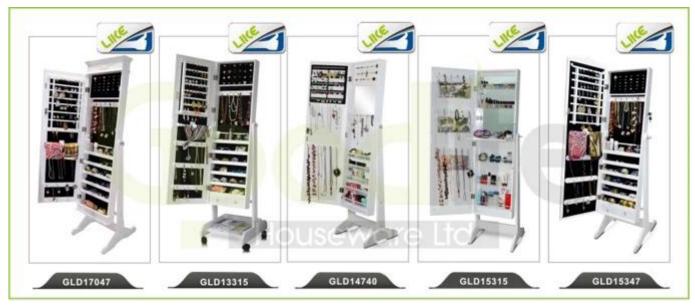

# **SOLUTIONS FOR YOUR GOODLIFE!**

- Full length dressing mirror and jewelry storage cabinet combined.
- Lots of divided space and organizers perfect for jewelry storage.
- Floor standing, wall mount + over the door 3 functions are available.
- Knock down safe package with poly foam protecting and strong carton.
- Easy assembly with printed photo instruction manual.

## **Product Features**

Production Name wall mount wooden jewelry cabinet with full length mirror Brand Goodlife

Item No. GLD13318W

**Product size** W47\*D36\*H146 CM (Inch: W18.5\*D14.17\*H57.48)

**Colors** White, black, brown, cherry, pink, blue, silver, golden and more

Function Floor standing (Wall mount and over the door available);

For makeup / jewelry / keys / personal accessories storage.

Material EU-standard MDF; Eco-friendly paint

earing holder; necklace hooks;

Organizer details finger ring holder; divided organizers;