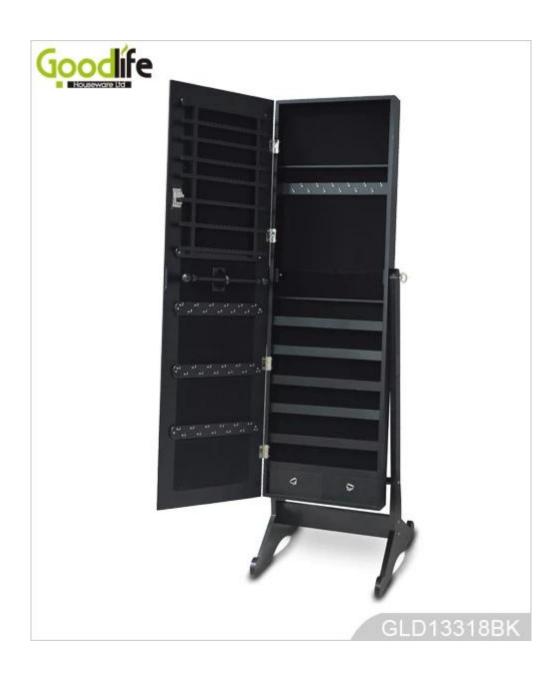

# **SOLUTIONS FOR YOUR GOODLIFE!**

- Full length dressing mirror and jewelry storage cabinet combined.
- Lots of divided space and organizers perfect for jewelry storage.
- Floor standing, wall mount + over the door 3 functions are available.
- Knock down safe package with poly foam protecting and strong carton.
- Easy assembly with printed photo instruction manual.

Function Floor standing (Wall mount and over the door available);

For makeup / jewelry / keys / personal accessories storage.

Material EU-standard MDF; Eco-friendly paint

earing holder; necklace hooks;

Organizer details finger ring holder; divided organizers;