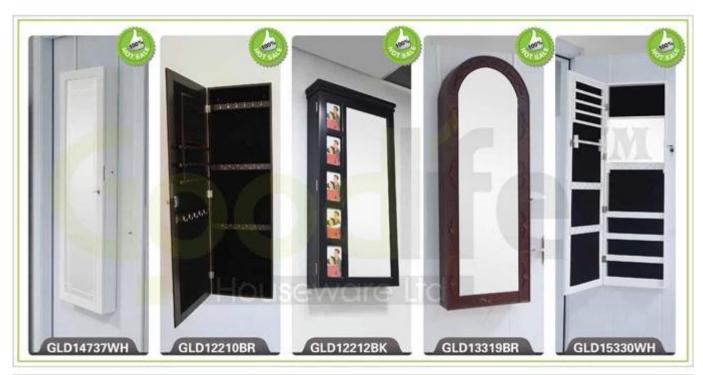

# **SOLUTIONS FOR YOUR GOODLIFE!**

- Full length dressing mirror and jewelry storage cabinet combined.
- Lots of divided space and organizers perfect for jewelry storage.
- Floor standing, wall mount + over the door 3 functions are available.
- Knock down safe package with poly foam protecting and strong carton.
- Easy assembly with printed photo instruction manual.

## **Product Features**

Production Name wall mount wooden jewelry cabinet with full length mirror Brand Goodlife

Item No. GLD13318W

**Product size** W47\*D36\*H146 CM (Inch: W18.5\*D14.17\*H57.48)

**Colors** White, black, brown, cherry, pink, blue, silver, golden and more

Function Floor standing (Wall mount and over the door available);

For makeup / jewelry / keys / personal accessories storage.

Material EU-standard MDF; Eco-friendly paint

earing holder; necklace hooks;

Organizer details finger ring holder; divided organizers;