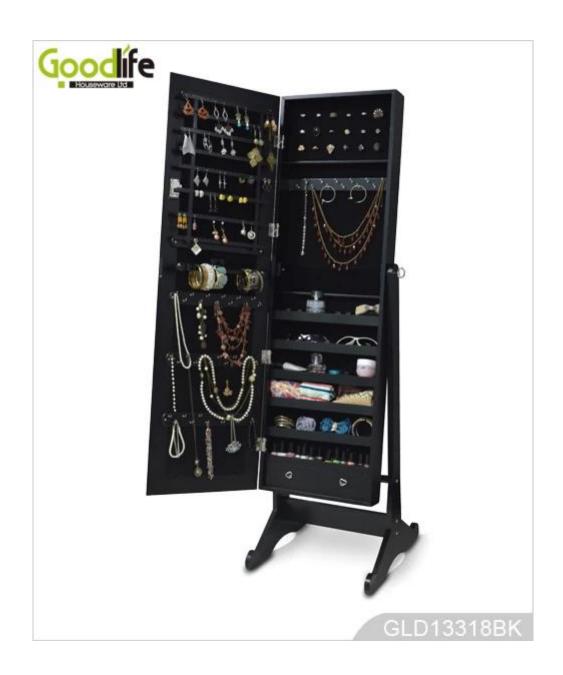

# **SOLUTIONS FOR YOUR GOODLIFE!**

- Full length dressing mirror and jewelry storage cabinet combined.
- Lots of divided space and organizers perfect for jewelry storage.
- Floor standing, wall mount + over the door 3 functions are available.
- Knock down safe package with poly foam protecting and strong carton.
- Easy assembly with printed photo instruction manual.

Function Floor standing (Wall mount and over the door available);

For makeup / jewelry / keys / personal accessories storage.

Material EU-standard MDF; Eco-friendly paint

earing holder; necklace hooks;

Organizer details finger ring holder; divided organizers;