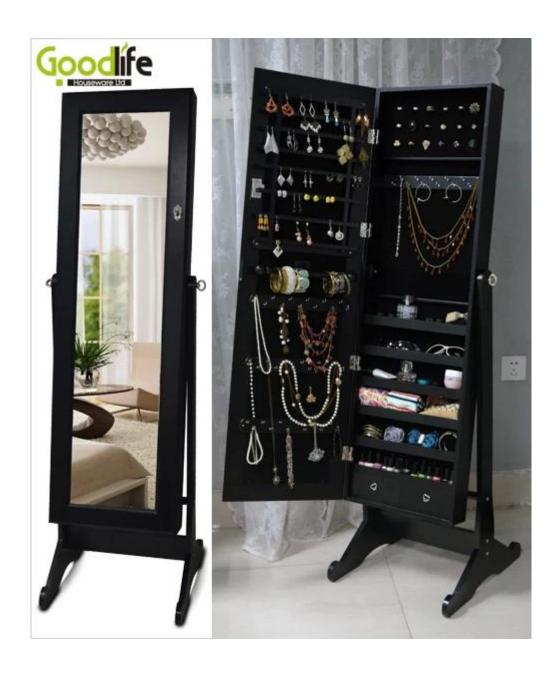

# **SOLUTIONS FOR YOUR GOODLIFE!**

- Full length dressing mirror and jewelry storage cabinet combined.
- Lots of divided space and organizers perfect for jewelry storage.
- Floor standing, wall mount + over the door 3 functions are available.
- Knock down safe package with poly foam protecting and strong carton.
- Easy assembly with printed photo instruction manual.

## **Product Features**

Production Name wall mount wooden jewelry cabinet with full length mirror Brand Goodlife

Item No. GLD13318W

**Product size** W47\*D36\*H146 CM (Inch: W18.5\*D14.17\*H57.48)

**Colors** White, black, brown, cherry, pink, blue, silver, golden and more

Function Floor standing (Wall mount and over the door available);

For makeup / jewelry / keys / personal accessories storage.

Material EU-standard MDF; Eco-friendly paint

earing holder; necklace hooks;

Organizer details finger ring holder; divided organizers;