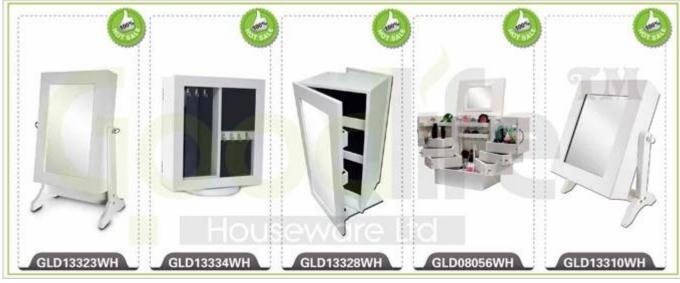

# **SOLUTIONS FOR YOUR GOODLIFE!**

- Full length dressing mirror and jewelry storage cabinet combined.
- Lots of divided space and organizers perfect for jewelry storage.
- Floor standing, wall mount + over the door 3 functions are available.
- Knock down safe package with poly foam protecting and strong carton.
- Easy assembly with printed photo instruction manual.

## **Product Features**

Production Name wall mount wooden jewelry cabinet with full length mirror Brand Goodlife

Item No. GLD13318W

**Product size** W47\*D36\*H146 CM (Inch: W18.5\*D14.17\*H57.48)

**Colors** White, black, brown, cherry, pink, blue, silver, golden and more

Function Floor standing (Wall mount and over the door available);

For makeup / jewelry / keys / personal accessories storage.

Material EU-standard MDF; Eco-friendly paint

earing holder; necklace hooks;

Organizer details finger ring holder; divided organizers;