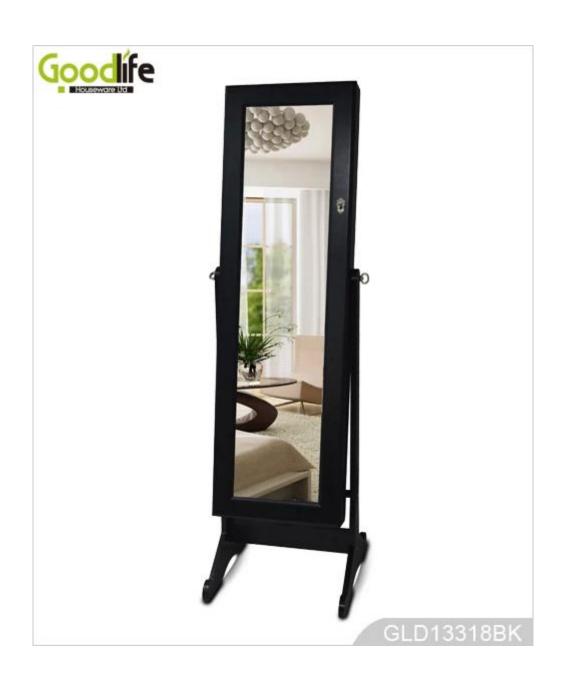

# **SOLUTIONS FOR YOUR GOODLIFE!**

- Full length dressing mirror and jewelry storage cabinet combined.
- Lots of divided space and organizers perfect for jewelry storage.
- Floor standing, wall mount + over the door 3 functions are available.
- Knock down safe package with poly foam protecting and strong carton.
- Easy assembly with printed photo instruction manual.

## **Product Features**

Production Name wall mount wooden jewelry cabinet with full length mirror Brand Goodlife

Item No. GLD13318W

**Product size** W47\*D36\*H146 CM (Inch: W18.5\*D14.17\*H57.48)

**Colors** White, black, brown, cherry, pink, blue, silver, golden and more

Function Floor standing (Wall mount and over the door available);

For makeup / jewelry / keys / personal accessories storage.

Material EU-standard MDF; Eco-friendly paint

earing holder; necklace hooks;

Organizer details finger ring holder; divided organizers;