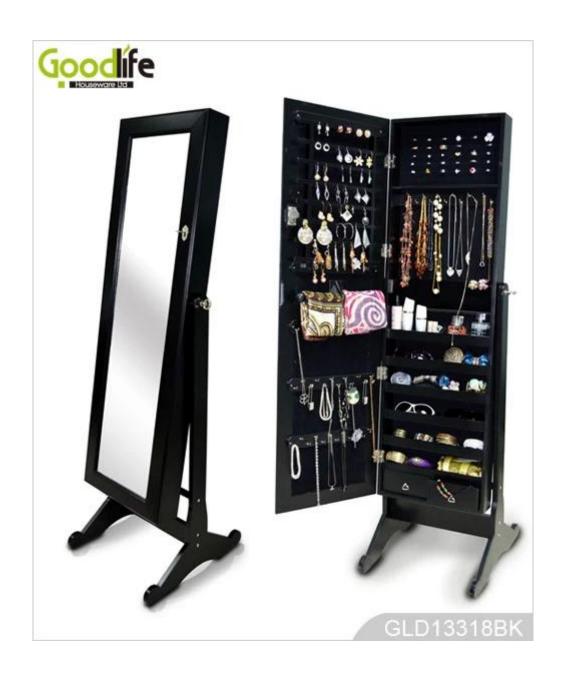

# **SOLUTIONS FOR YOUR GOODLIFE!**

- Full length dressing mirror and jewelry storage cabinet combined.
- Lots of divided space and organizers perfect for jewelry storage.
- Floor standing, wall mount + over the door 3 functions are available.
- Knock down safe package with poly foam protecting and strong carton.
- Easy assembly with printed photo instruction manual.

Function Floor standing (Wall mount and over the door available);

For makeup / jewelry / keys / personal accessories storage.

Material EU-standard MDF; Eco-friendly paint

earing holder; necklace hooks;

Organizer details finger ring holder; divided organizers;