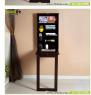

wall mounted study table with bookshelf fit to children

| Production Name | mali manemat prody makin meli konducial ki ma akinkana.                     | Breed . |  |  |  |  |  |  |
|-----------------|-----------------------------------------------------------------------------|---------|--|--|--|--|--|--|
| New Yor.        | STREET                                                                      |         |  |  |  |  |  |  |
|                 | HPCHVD:n                                                                    |         |  |  |  |  |  |  |
| Colors          | brown, black, white color                                                   |         |  |  |  |  |  |  |
| Punction        | DUST TAKE                                                                   |         |  |  |  |  |  |  |
|                 | MIF panel<br>Of paining                                                     |         |  |  |  |  |  |  |
|                 | Wall mounted storage cabinet,<br>5 layers storage shelves,<br>Folding desk. |         |  |  |  |  |  |  |
| Parkaga sira    | 90.00°07.00°22.00sm                                                         |         |  |  |  |  |  |  |
|                 | O policing, biomarper I carbons,<br>Any boar princing, sharey mader nation. |         |  |  |  |  |  |  |
|                 |                                                                             |         |  |  |  |  |  |  |