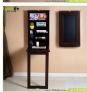

wall mounted study table with bookshelf fit to children

| Production Name | mali manemat prody makin meli konducial ki ma akinkana.                     | Breed . |  |  |  |  |  |  |
|-----------------|-----------------------------------------------------------------------------|---------|--|--|--|--|--|--|
| New Yor.        | STREET                                                                      |         |  |  |  |  |  |  |
|                 | HPCHVD:n                                                                    |         |  |  |  |  |  |  |
| Colors          | brown, black, white color                                                   |         |  |  |  |  |  |  |
| Punction        | DUST TAKE                                                                   |         |  |  |  |  |  |  |
|                 | MIF panel<br>Of paining                                                     |         |  |  |  |  |  |  |
|                 | Wall mounted storage cabinet,<br>5 layers storage shelves,<br>Folding desk. |         |  |  |  |  |  |  |
| Parkaga sira    | 90.00°07.00°22.00sm                                                         |         |  |  |  |  |  |  |
|                 | O policing, biomarper I carbons,<br>Any boar princing, sharey mader nation. |         |  |  |  |  |  |  |
|                 |                                                                             |         |  |  |  |  |  |  |