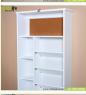

wall mounted study table with bookshelf fit to children

| Production Name | mali manemat prody makin meli konducial ki ma akinkana.                     | Breed . |  |  |  |  |  |  |
|-----------------|-----------------------------------------------------------------------------|---------|--|--|--|--|--|--|
| New Yor.        | STREET                                                                      |         |  |  |  |  |  |  |
|                 | HPCHVD:n                                                                    |         |  |  |  |  |  |  |
| Colors          | brown, black, white color                                                   |         |  |  |  |  |  |  |
| Punction        | DUST TAKE                                                                   |         |  |  |  |  |  |  |
|                 | MIF panel<br>Of paining                                                     |         |  |  |  |  |  |  |
|                 | Wall mounted storage cabinet,<br>5 layers storage shelves,<br>Folding desk. |         |  |  |  |  |  |  |
| Parkaga sira    | 90.00°07.00°22.00sm                                                         |         |  |  |  |  |  |  |
|                 | O policing, biomarper I carbons,<br>Any boar princing, sharey mader nation. |         |  |  |  |  |  |  |
|                 |                                                                             |         |  |  |  |  |  |  |