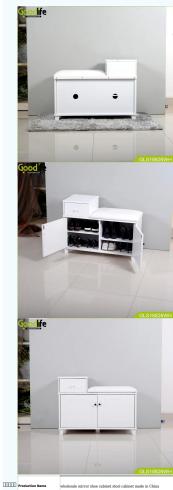

| Production Name |              | wholesale mirror shoe cabinet stool cabinet made in China                                                                    |      |           | Brand | Goodlife      | te . |        |  |
|-----------------|--------------|------------------------------------------------------------------------------------------------------------------------------|------|-----------|-------|---------------|------|--------|--|
| ŀ               | tem No.      | 01.518876                                                                                                                    |      |           |       |               |      |        |  |
| Ī               | Product size | W80*D35*H60cm                                                                                                                |      |           |       |               |      |        |  |
| -               | Colors       | white,black,brown and customize color is available.                                                                          |      |           |       |               |      |        |  |
| -               | unction      | due dange                                                                                                                    |      |           |       |               |      |        |  |
|                 | Material     | MDF board with solid wood foot and puller, hand painting;                                                                    |      |           |       |               |      |        |  |
|                 | Details      | Wooden shoe calainet with two doors and one drawer, PU quality sponge contains Same space with 8 shoe shelf storage colinet. |      |           |       |               |      |        |  |
|                 | Package size | 23.0P45.09*22.0cm                                                                                                            |      |           |       |               |      |        |  |
|                 |              | KD packing, Tpicce per 1 cartons, Poly foam protecting, zonong master carton.                                                |      |           |       |               |      |        |  |
|                 | Carton CBM   | 0.092m <sup>1</sup>                                                                                                          |      | N.W./G.W. |       | 23.5kgs/25kgs |      |        |  |
| -               | POGP         | 280рся                                                                                                                       | 40HQ | 765pcs    |       | моо           | 3    | 300pcs |  |