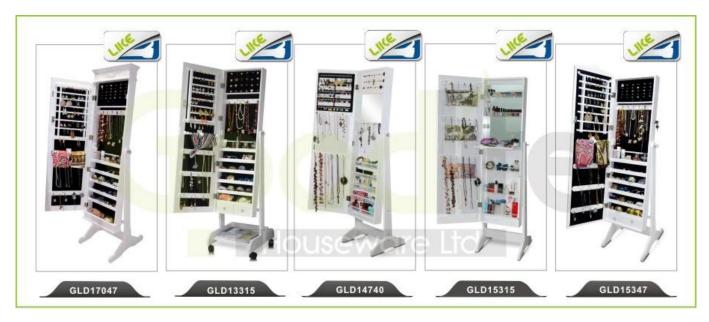

es:**

- 1. Your inquiry related to our products or prices will be replied in 12hours in working date .
- 2. Experience sales answer your inquiry and give you related business service .
- 3. OEM&ODM are welcome, we have over 10 years experience working with OEM project.
- 4. We are looking for the sales exclusive of the our ODM wooden mirror jewelry cabinet.
- 5. Sales exclusive agent sales right have been protect.

## **Package information:**

- 1. Forming polyfoam for the post package
- 2. 6 sides strong polyfoam for safety package during transportation.
- 3. Assembley kit and User manu are available for each cabinet .

#### **Production lead time**

- 1. 25~50 days after received deposite
- 2. Normal on production line prodution lead time is 15days after received deposit.

Hot Selling