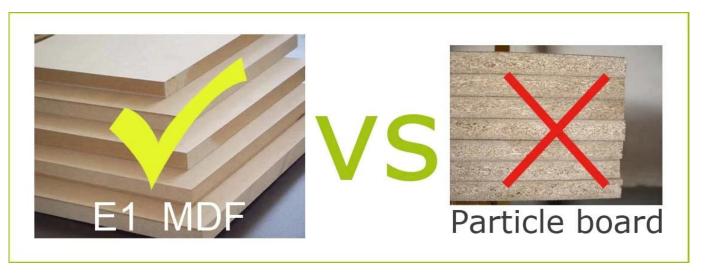

st of drawers for sale Brand Goodlife

chest of drawers for sale
GLD99485
White,black,brown color, customize color is acceptable.
Eu-standard MDF panel; Eco-friendly melamine board; Metal hardware
Screw set, rounded screw set, metal drawers runner, metal knobs
4 layers: 2 small drawers first layer, other 1 large drawer for each layer
3 large drawers downside: Each drawer divided into 2 parts
Whole size
H99\* L99\*W48cm
KD package, Three cartons one set, Forming styrofoam package; A=A double wall
strong master carton with 4 stripes can pass international standard carton drop test.
0.12
N.W./G.W.
(KGS) Item No. Colors Material Hardware fitting Compartment

Dimension H40"\*W40"\*D18.9"

Package

48.6/52.6 Carton

(CBM) 20GP 230PCS 40HQ 560PCS

Workmanship And Package

1 piece



## Material



Certificates











## Our team













#### **Our Business services:**

- 1. Your inquiry related to our products or prices will be replied in 12hours in working date .
- 2. Experience sales answer your inquiry and give you related business service .
- 3. OEM&ODM are welcome, we have over 10 years experience working with OEM project.
- 4. We are looking for the sales exclusive of the our ODM wooden mirror jewelry cabinet.
- 5. Sales exclusive agent sales right have been protect.

## **Package information:**

- 1. Forming polyfoam for the post package
- 2. 6 sides strong polyfoam for safety package during transportation.
- 3. Assembley kit and User manu are available for each cabinet .

#### **Production lead time**

- 1. 25~50 days after received deposite
- 2. Normal on product