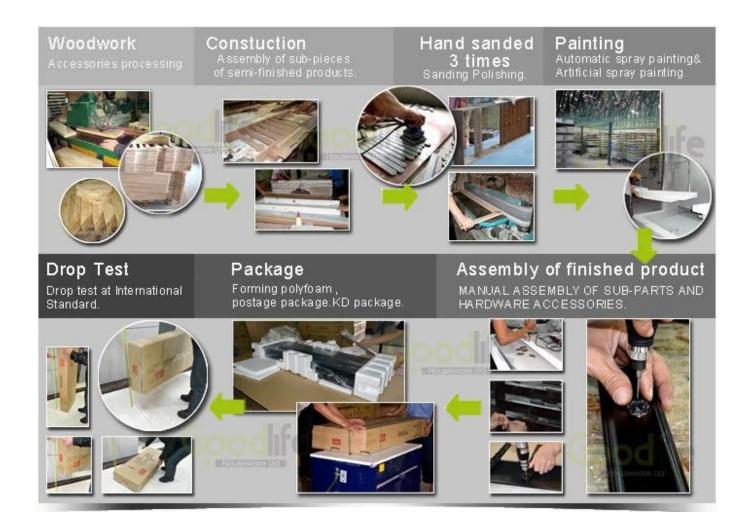

## **Package information:**

- 1. Forming polyfoam for the post package
- 2. 6 sides strong polyfoam for safety package during transportation.
- 3. Assembley kit and User manu are available for each cabinet .