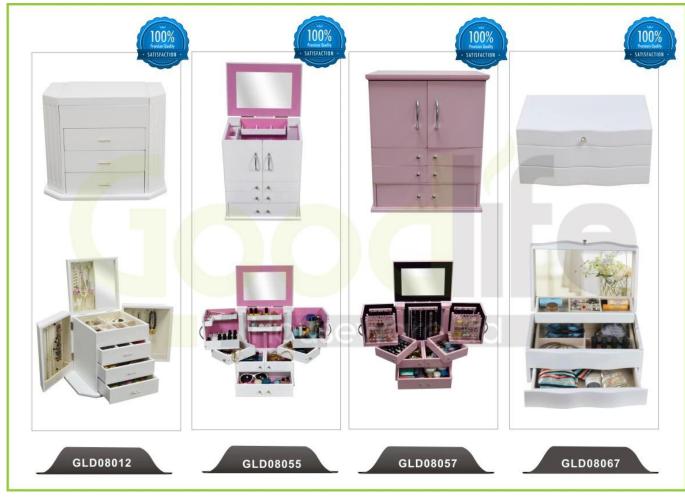

:**

- 1. Your inquiry related to our products or prices will be replied in 12hours in working date .
- 2. Experience sales answer your inquiry and give you related business service .
- 3. OEM&ODM are welcome, we have over 10 years experience working with OEM project.
- 4. We are looking for the sales exclusive of the our ODM wooden mirror jewelry cabinet.
- 5. Sales exclusive agent sales right have been protect.

## **Package information:**

- 1. Forming polyfoam for the post package
- 2. 6 sides strong polyfoam for safety package during transportation.
- 3. Assembley kit and User manu are available for each cabinet .

#### **Production lead time**

- 1. 25~50 days after received deposite
- 2. Normal on production line prodution lead time is 15days after received deposit.

Hot Selling