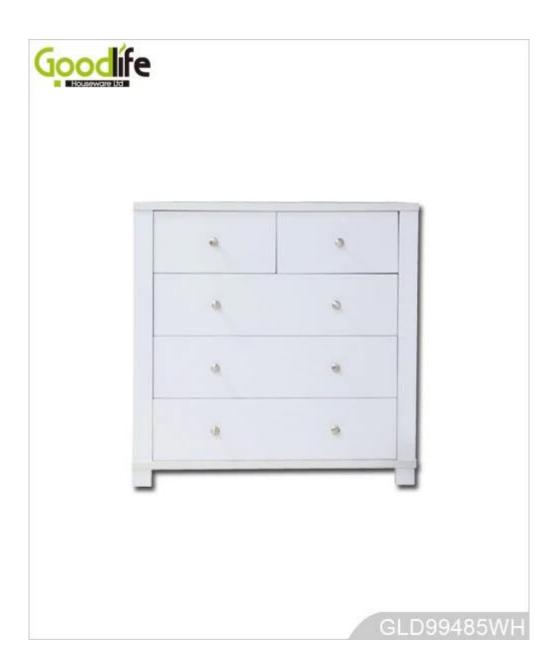

# **SOLUTIONS FOR YOUR GOODLIFE!**

- 1. Wooden chest of 5 drawers, Eco-friendly E1 MDF with melamine board.
- 2. Available white, black color. Customed customer is acceptance.
- 3. Modern appearance and light design but strong construction.
- 4. Four layers with 5 drawers ,Technically divide your housewares storage space.
- 5. 30mm thickness top, good hardness, wear resistance, good heat resistance, easy to clear
- 6. Smoothly metal drawer runner and two metal knobs for large drawer(1knob for small draw er), convenient to pull and push.
- 7. High Quality Hardware Parts and easy assemble.
- 8. KD package save the space, come with color printing manual instruction.

## **Product Features**

**Production Name** chest of drawers for sale Brand Goodlife

chest of drawers for sale
GLD99485
White,black,brown color, customize color is acceptable.
Eu-standard MDF panel; Eco-friendly melamine board; Metal hardware
Screw set, rounded screw set, metal drawers runner, metal knobs
4 layers: 2 small drawers first layer, other 1 large drawer for each layer
3 large drawers downside: Each drawer divided into 2 parts
Whole size
H99\* L99\*W48cm
KD package, Three cartons one set, Forming styrofoam package; A=A double wall
strong master carton with 4 stripes can pass international standard carton drop test.
0.12
N.W./G.W.
(KGS) Item No. Colors Material Hardware fitting Compartment