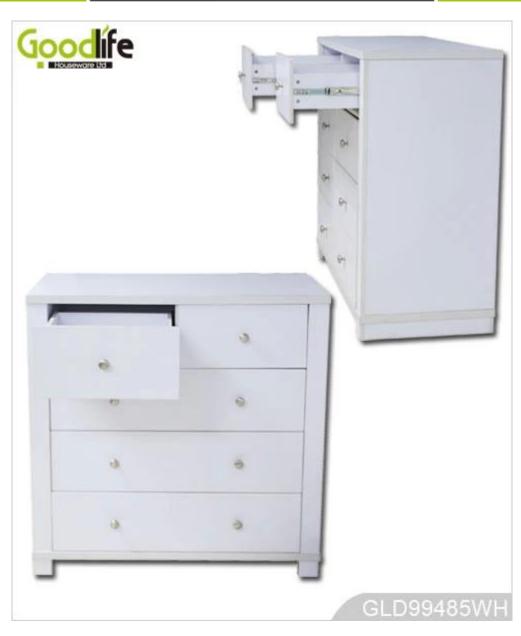

# **SOLUTIONS FOR YOUR GOODLIFE!**

- 1. Wooden chest of 5 drawers, Eco-friendly E1 MDF with melamine board.
- 2. Available white, black color. Customed customer is acceptance.
- 3. Modern appearance and light design but strong construction.
- 4. Four layers with 5 drawers ,Technically divide your housewares storage space.
- 5. 30mm thickness top, good hardness, wear resistance, good heat resistance, easy to clear
- 6. Smoothly metal drawer runner and two metal knobs for large drawer(1knob for small draw er), convenient to pull and push.
- 7. High Quality Hardware Parts and easy assemble.
- 8. KD package save the space, come with color printing manual instruction.

## **Product Features**

**Production Name** chest of drawers for sale Brand Goodlife

chest of drawers for sale
GLD99485
White,black,brown color, customize color is acceptable.
Eu-standard MDF panel; Eco-friendly melamine board; Metal hardware
Screw set, rounded screw set, metal drawers runner, metal knobs
4 layers: 2 small drawers first layer, other 1 large drawer for each layer
3 large drawers downside: Each drawer divided into 2 parts
Whole size
H99\* L99\*W48cm
KD package, Three cartons one set, Forming styrofoam package; A=A double wall
strong master carton with 4 stripes can pass international standard carton drop test.
0.12
N.W./G.W.
(KGS) Item No. Colors Material Hardware fitting Compartment