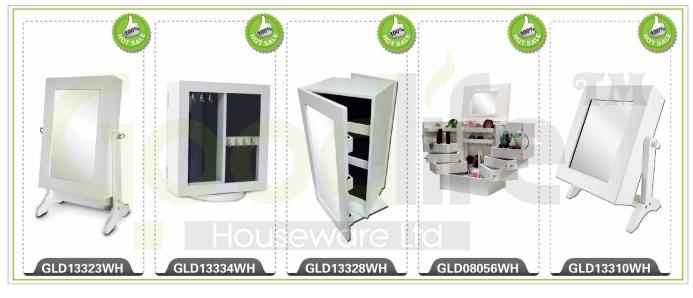

- 1. Your inquiry related to our products or prices will be replied in 12hours in working date .
- 2. Experience sales answer your inquiry and give you related business service .
- 3. OEM&ODM are welcome, we have over 10 years experience working with OEM project.
- 4. We are looking for the sales exclusive of the our ODM wooden mirror jewelry cabinet.
- 5. Sales exclusive agent sales right have been protect.

## **Package information:**

- 1. Forming polyfoam for the post package
- 2. 6 sides strong polyfoam for safety package during transportation.
- 3. Assembley kit and User manu are available for each cabinet .

#### **Production lead time**

- 1. 25~50 days after received deposite
- 2. Normal on production line prodution lead time is 15days after received deposit.

Hot Selling