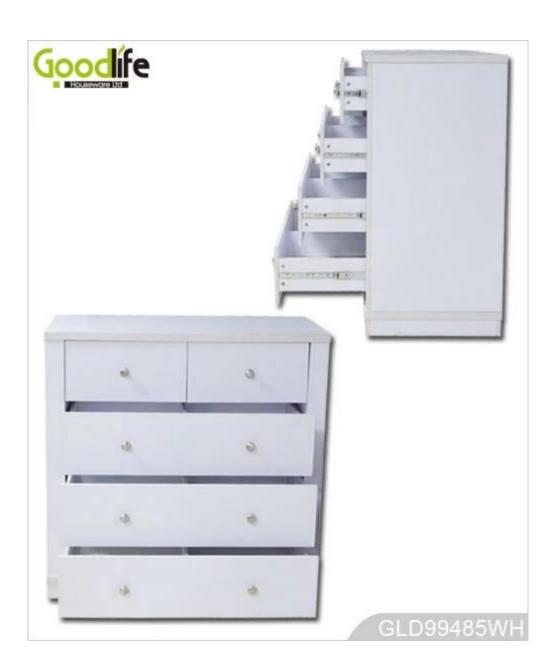

# **SOLUTIONS FOR YOUR GOODLIFE!**

- 1. Wooden chest of 5 drawers, Eco-friendly E1 MDF with melamine board.
- 2. Available white, black color. Customed customer is acceptance.
- 3. Modern appearance and light design but strong construction.
- 4. Four layers with 5 drawers ,Technically divide your housewares storage space.
- 5. 30mm thickness top, good hardness, wear resistance, good heat resistance, easy to clear
- 6. Smoothly metal drawer runner and two metal knobs for large drawer(1knob for small draw er), convenient to pull and push.
- 7. High Quality Hardware Parts and easy assemble.
- 8. KD package save the space, come with color printing manual instruction.

## **Product Features**

**Production Name** chest of drawers for sale Brand Goodlife

chest of drawers for sale
GLD99485
White,black,brown color, customize color is acceptable.
Eu-standard MDF panel; Eco-friendly melamine board; Metal hardware
Screw set, rounded screw set, metal drawers runner, metal knobs
4 layers: 2 small drawers first layer, other 1 large drawer for each layer
3 large drawers downside: Each drawer divided into 2 parts
Whole size
H99\* L99\*W48cm
KD package, Three cartons one set, Forming styrofoam package; A=A double wall
strong master carton with 4 stripes can pass international standard carton drop test.
0.12
N.W./G.W.
(KGS) Item No. Colors Material Hardware fitting Compartment