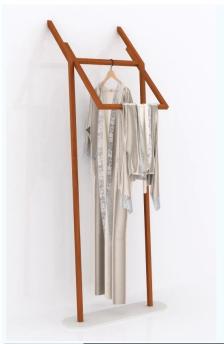

| Production Name | Wooden rack                                                                  | Brand | Goodlife |
|-----------------|------------------------------------------------------------------------------|-------|----------|
| Colors          | White                                                                        |       |          |
| Function        | shelf                                                                        |       |          |
| Material        | MDF panel; NC painting                                                       |       |          |
|                 | KD packing, 1piece per 1 carton, Poly foam protecting, strong master carton. |       |          |