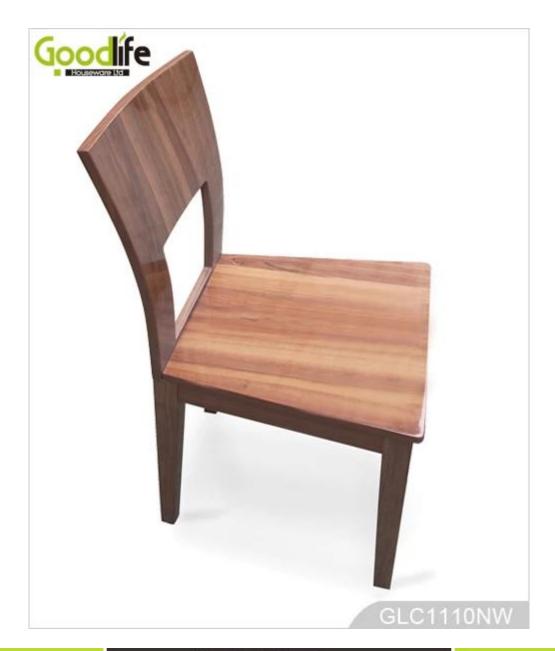

# **SOLUTIONS FOR YOUR GOODLIFE!**

- \*Made of Solid wood with superior PU painting.
- \*Leisure /dining chair,Comfortable and stable
- \*Brief style for living/dining room set.
- \*Great solution for your good life.

## Design And Color





### **Product Features**

**Production Name** New design solid wood chair with PU painting

Brand Goodlife
Item No GLC1110

**Colors** White, black, brown

 Product size
 H88\*L46\*W45cm
 H34.6"\*L18.1"\*W17.7"

 Packing size
 53\*63\*142.5cm
 20.9"\*24.8\*56.1"

PackageAssemble package with polyfoam and strong master carton(2 sets packed in one carton)Carton CBMN.W./G.7KG/7.5KG

W.

**20GP/40HQ** 59PCS/144PCS **M** 1pcs **OQ** 

Workmanship And Package



## Material



Certificates











## Our team













#### **Our Business services:**

- 1. Your inquiry related to our products or prices will be replied in 12hours in working date .
- 2. Experience sales answer your inquiry and give you related business service .
- 3. OEM&ODM are welcome, we have over 10 years experience wo