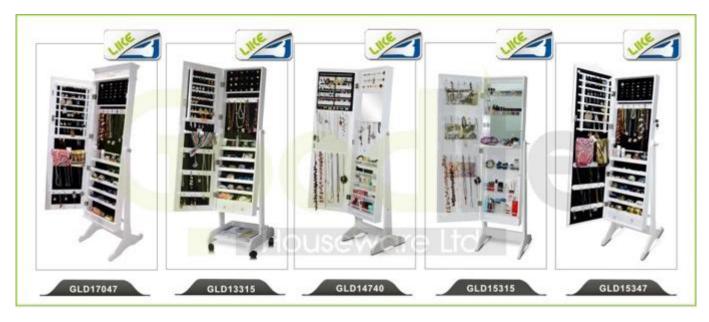

es:**

- 1. Your inquiry related to our products or prices will be replied in 12hours in working date .
- 2. Experience sales answer your inquiry and give you related business service .
- 3. OEM&ODM are welcome, we have over 10 years experience working with OEM project.
- 4. We are looking for the sales exclusive of the our ODM wooden mirror jewelry cabinet.
- 5. Sales exclusive agent sales right have been protect.

### **Package information:**

- 1. Forming polyfoam for the post package
- 2. 6 sides strong polyfoam for safety package during transportation.
- 3. Assembley kit and User manu are available for each cabinet.

#### **Production lead time**

- 1. 25~50 days after received deposite
- 2. Normal on production line prodution lead time is 15days after received deposit.

Hot Selling