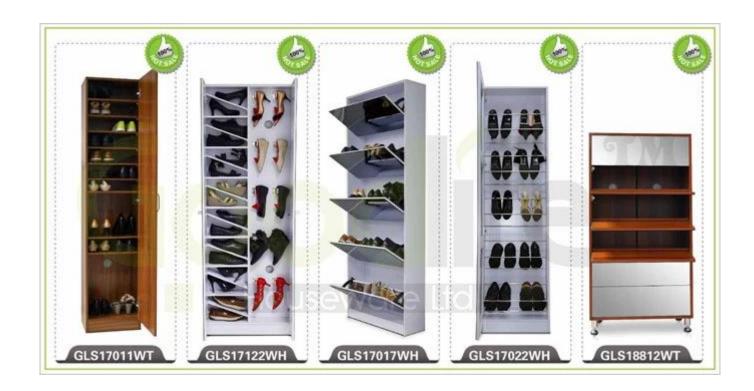

#### **Production lead time**

- 1. 25~50 days after received deposite
- 2. Normal on production line prodution lead time is 15days after received deposit.

Hot Selling