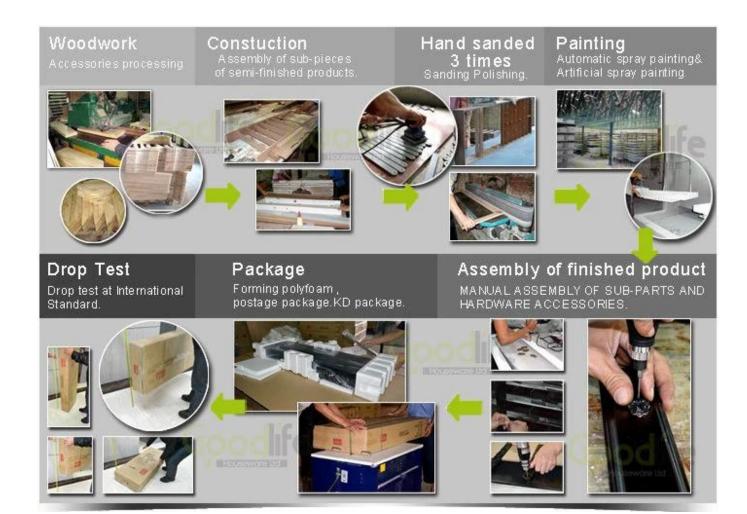

# **SOLUTIONS FOR YOUR GOODLIFE!**

- \*Made of Solid wood with superior PU painting.
- \*Leisure /dining chair,Comfortable and stable
- \*Brief style for living/dining room set.
- \*Great solution for your good life.

## Design And Color





### **Product Features**

**Production Name** New design solid wood chair with PU painting

Brand Goodlife
Item No GLC1110

**Colors** White, black, brown

 Product size
 H88\*L46\*W45cm
 H34.6"\*L18.1"\*W17.7"

 Packing size
 53\*63\*142.5cm
 20.9"\*24.8\*56.1"

PackageAssemble package with polyfoam and strong master carton(2 sets packed in one carton)Carton CBMN.W./G.7KG/7.5KG

W.

**20GP/40HQ** 59PCS/144PCS **M** 1pcs **OQ** 

Workmanship And Package



## Material



Certificates











## Our team













#### **Our Business services:**

- 1. Your inquiry related to our products or prices will be replied in 12hours in working date .
- 2. Experience sales answer your inquiry and give you related business service .
- 3. OEM&ODM are welcome, we have over 10 years experience working with OEM project.
- 4. We are looking for the sales exclusive of the our ODM wooden mirror jewelry cabinet.
- 5. Sales exclusive agent sales right have been protect.

### **Package information:**

- 1. Forming polyfoam for the post package
- 2. 6 sides strong polyfoam for safety package during transportation.
- 3. Assembley kit and User manu are available for each cabinet.

#### **Production lead time**

- 1. 25~50 days after received deposite
- 2. No