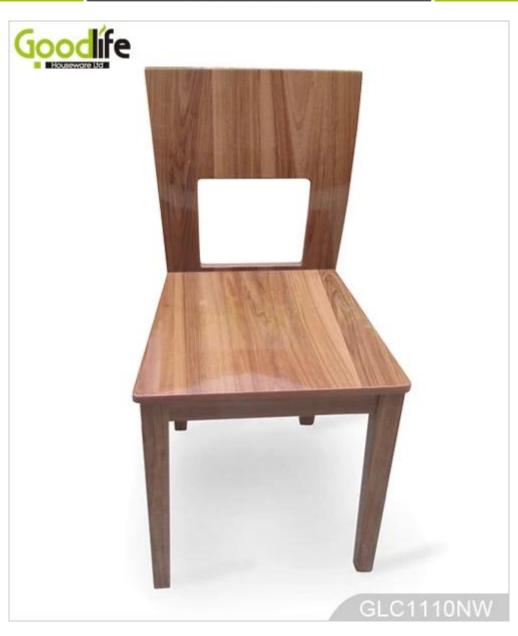

### **Product Features**

**Production Name** New design solid wood chair with PU painting

Brand Goodlife
Item No GLC1110

**Colors** White, black, brown

 Product size
 H88\*L46\*W45cm
 H34.6"\*L18.1"\*W17.7"