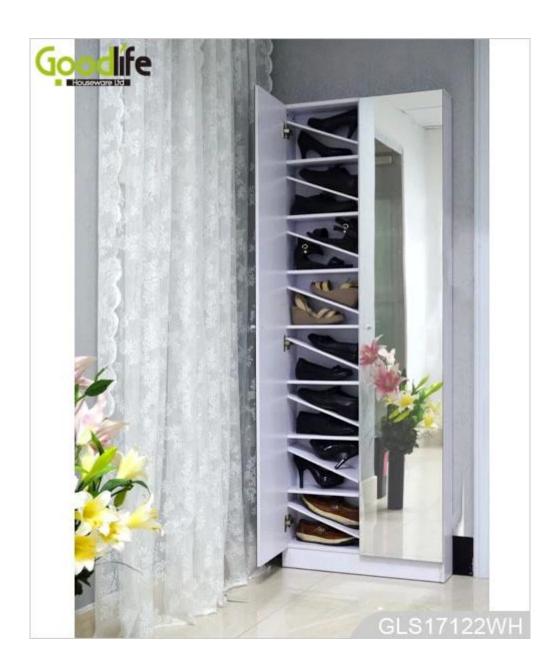

# **SOLUTIONS FOR YOUR GOODLIFE!**

- 1. Wooden mirror shoe cabinet, available white, black, brown, wooden color.
- 2. Two door with full length mirror shoe cabinet, one side is wooden shelf board, another side is shoes support bracket, max can storage 13 pairs of lady shoes.
- 3. Simple and elegant design, and good looking.
- 4. Inside and outside are high quality melamine MDF wood.
- 5. KD package save freight and avoid damage.
- 6. Easy assemble with clear instruction for installation.

### **Product Features**

Production Name Item No. Colors Material Hardware fitting Compartment Goodlife

Wooden mirror shoe cabinet
GLS17122
White,black,brown, wooden color. Customize color is acceptable.
MDF with melamine
Hardware fitting, falling prevention screw etc.
2 doors with mirror
Shoes support bracket and wooden shelf board: Max can hold 13 pairs of shoes
Whole size
Packing size