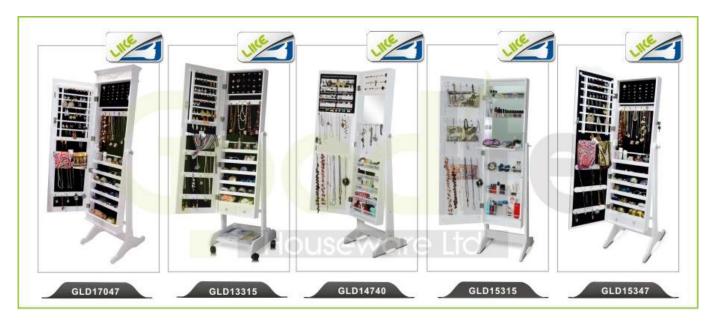

**

- 1. Your inquiry related to our products or prices will be replied in 12hours in working date .
- 2. Experience sales answer your inquiry and give you related business service .
- 3. OEM&ODM are welcome, we have over 10 years experience working with OEM project.
- 4. We are looking for the sales exclusive of the our ODM wooden mirror jewelry cabinet.
- 5. Sales exclusive agent sales right have been protect.

### **Package information:**

- 1. Forming polyfoam for the post package
- 2. 6 sides strong polyfoam for safety package during transportation.
- 3. Assemblev kit and User manu are available for each cabinet.

#### **Production lead time**

- 1. 25~50 days after received deposite
- 2. Normal on production line prodution lead time is 15days after received deposit.

## Hot Selling