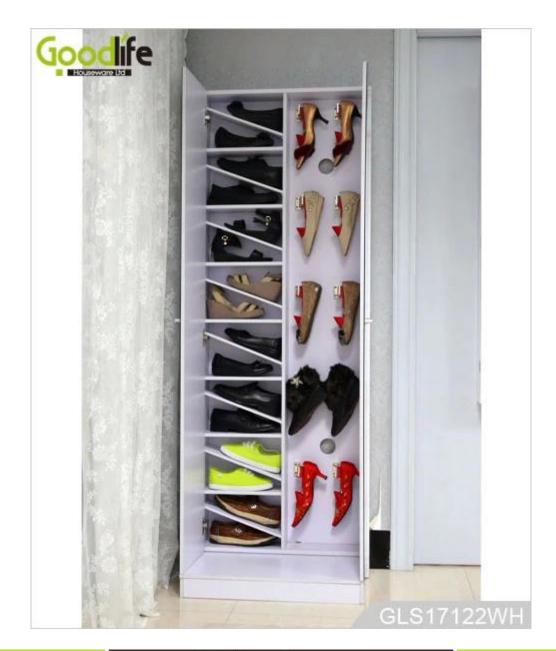

# **SOLUTIONS FOR YOUR GOODLIFE!**

- 1. Wooden mirror shoe cabinet, available white, black, brown, wooden color.
- 2. Two door with full length mirror shoe cabinet, one side is wooden shelf board, another side is shoes support bracket, max can storage 13 pairs of lady shoes.
- 3. Simple and elegant design, and good looking.
- 4. Inside and outside are high quality melamine MDF wood.
- 5. KD package save freight and avoid damage.
- 6. Easy assemble with clear instruction for installation.

### **Design And Color**

GLS17122WH

GLS17122WH

### **Product Features**

Production Name Item No. Colors Material Hardware fitting Compartment Goodlife

Wooden mirror shoe cabinet
GLS17122
White,black,brown, wooden color. Customize color is acceptable.
MDF with melamine
Hardware fitting, falling prevention screw etc.
2 doors with mirror
Shoes support bracket and wooden shelf board: Max can hold 13 pairs of shoes
Whole size
Packing size