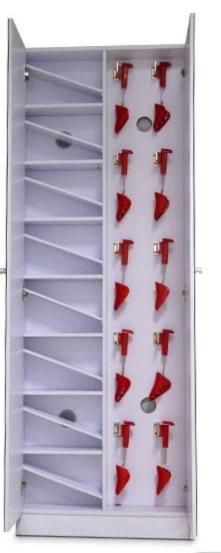

### **Product Features**

Production Name Item No. Colors Material Hardware fitting Compartment Goodlife

Wooden mirror shoe cabinet
GLS17122
White,black,brown, wooden color. Customize color is acceptable.
MDF with melamine
Hardware fitting, falling prevention screw etc.
2 doors with mirror
Shoes support bracket and wooden shelf board: Max can hold 13 pairs of shoes
Whole size
Packing size