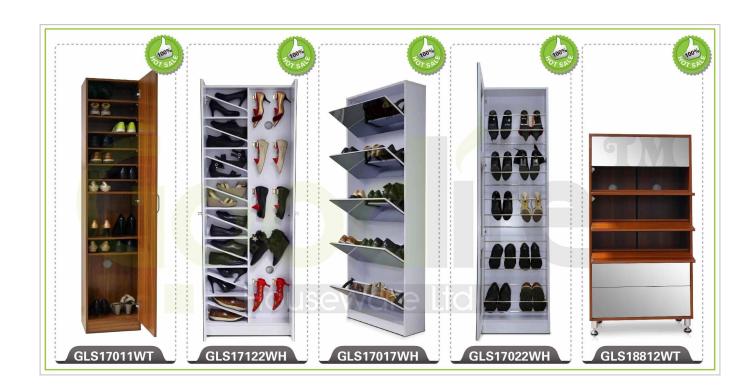

### **Design And Color**

GLS17122WH

GLS17122WH

### **Product Features**

Production Name Item No. Colors Material Hardware fitting Compartment Goodlife

Wooden mirror shoe cabinet
GLS17122
White,black,brown, wooden color. Customize color is acceptable.
MDF with melamine
Hardware fitting, falling prevention screw etc.
2 doors with mirror
Shoes support bracket and wooden shelf board: Max can hold 13 pairs of shoes
Whole size
Packing size

## Hot Selling