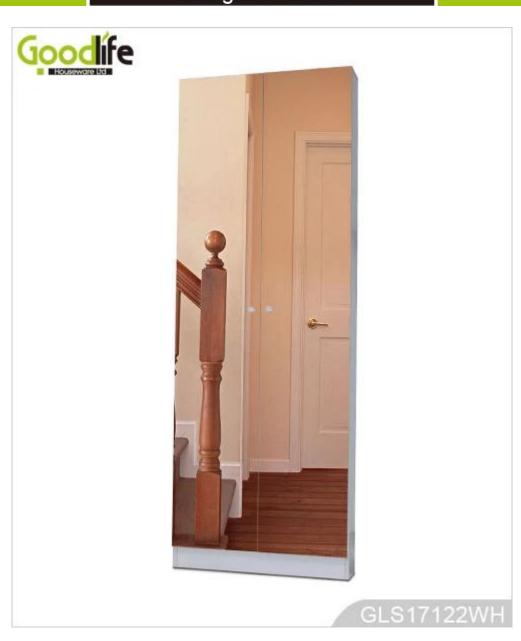

### **Design And Color**

GLS17122WH

GLS17122WH

# **SOLUTIONS FOR YOUR GOODLIFE!**

- 1. Wooden mirror shoe cabinet, available white, black, brown, wooden color.
- 2. Two door with full length mirror shoe cabinet, one side is wooden shelf board, another side is shoes support bracket, max can storage 13 pairs of lady shoes.
- 3. Simple and elegant design, and good looking.
- 4. Inside and outside are high quality melamine MDF wood.
- 5. KD package save freight and avoid damage.
- 6. Easy assemble with clear instruction for installation.