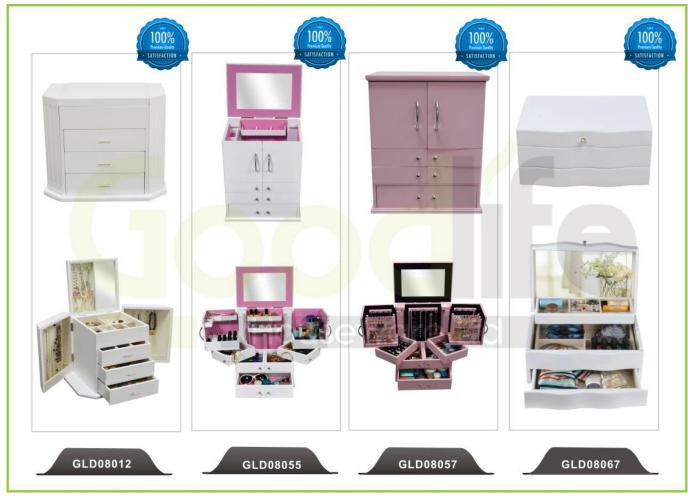

- 1. Your inquiry related to our products or prices will be replied in 12hours in working date .
- 2. Experience sales answer your inquiry and give you related business service .
- 3. OEM&ODM are welcome, we have over 10 years experience working with OEM project.
- 4. We are looking for the sales exclusive of the our ODM wooden mirror jewelry cabinet.
- 5. Sales exclusive agent sales right have been protect.

### **Package information:**

- 1. Forming polyfoam for the post package
- 2. 6 sides strong polyfoam for safety package during transportation.
- 3. Assemblev kit and User manu are available for each cabinet.

#### **Production lead time**

- 1. 25~50 days after received deposite
- 2. Normal on production line prodution lead time is 15days after received deposit.

## Hot Selling