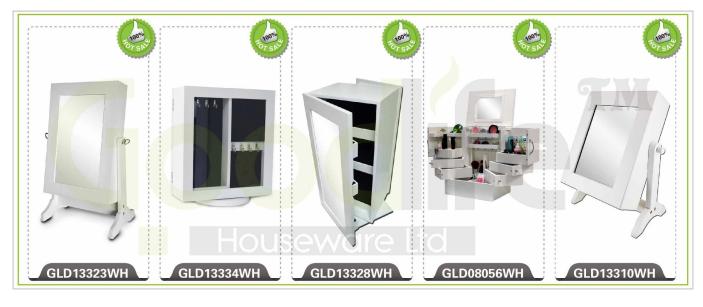

1. Your inquiry related to our products or prices will be replied in 12hours in working date .
- 2. Experience sales answer your inquiry and give you related business service .
- 3. OEM&ODM are welcome, we have over 10 years experience working with OEM project.
- 4. We are looking for the sales exclusive of the our ODM wooden mirror jewelry cabinet.
- 5. Sales exclusive agent sales right have been protect.

### **Package information:**

- 1. Forming polyfoam for the post package
- 2. 6 sides strong polyfoam for safety package during transportation.
- 3. Assemblev kit and User manu are available for each cabinet.

#### **Production lead time**

- 1. 25~50 days after received deposite
- 2. Normal on production line prodution lead time is 15days after received deposit.

## Hot Selling