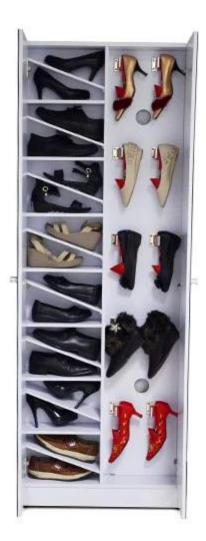

### **Product Features**

Production Name Item No. Colors Material Hardware fitting Compartment Goodlife

Wooden mirror shoe cabinet
GLS17122
White,black,brown, wooden color. Customize color is acceptable.
MDF with melamine
Hardware fitting, falling prevention screw etc.
2 doors with mirror
Shoes support bracket and wooden shelf board: Max can hold 13 pairs of shoes
Whole size
Packing size