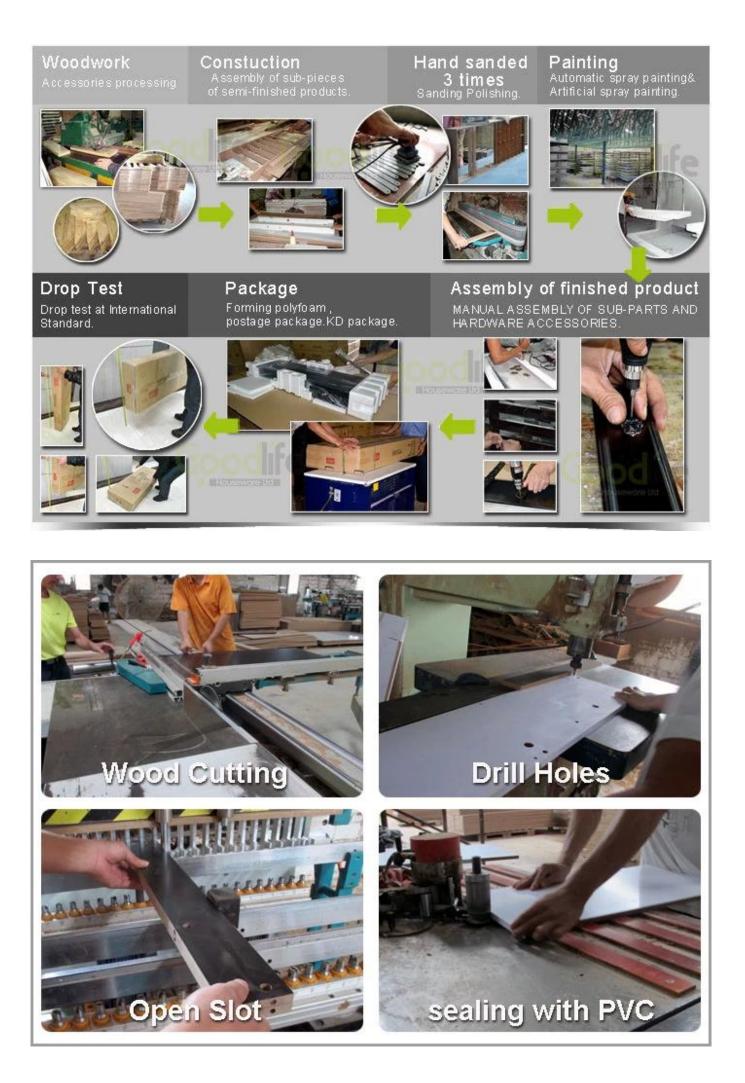

|              |
| Package size      | 151.00*47.00*17.00                                                                   |                                |        |           |              |
| Package           | Assembled package, poly bag ,foam poly foam;<br>strong master carton;1pc per carton. |                                |        |           |              |
| Carton CBM        | 0.120CBM                                                                             |                                |        | N.W./G.W. | 13kgs /15kgs |
| 20GP              | 233pcs                                                                               | 40HQ                           | 483pcs | MOQ       | 100 pieces   |

### **Design And Color**









## Workmanship And Package



## Material



## Certificates



Our team



#### **Our Business services:**

1. Your inquiry related to our products or prices will be replied in 12hours in working date.

2. Experience sales answer your inquiry and give you related business service.

3. OEM&ODM are welcome, we have over 10 years' experience working with

OEM project.

4. We are looking for the sales exclusive of our ODM wooden mirrored jewelry cabinet.

5. Sales exclusive agent sales right have been protect.

### **Package information:**

- 1. Forming polyfoam for the post package
- 2. 6-side strong polyfoam are used for safe package during transportation.
- 3. Assembled kit and User Manual are available for each cabinet.

## **Production lead time**

1. 25~50 days after received deposit.

2. Normal on production line