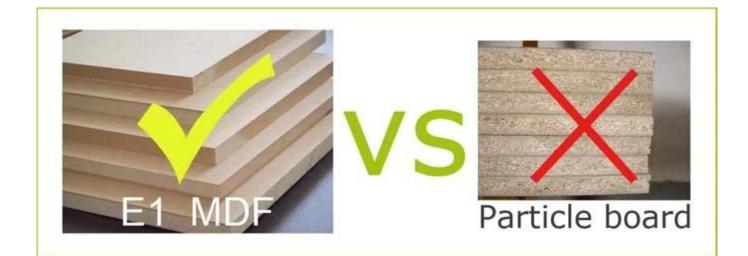

|
| Package size      | 151.00*47.00*17.00                                                                   |                                |        |           |              |
| Package           | Assembled package, poly bag ,foam poly foam;<br>strong master carton;1pc per carton. |                                |        |           |              |
| Carton CBM        | 0.120CBM                                                                             |                                |        | N.W./G.W. | 13kgs /15kgs |
| 20GP              | 233pcs                                                                               | 40HQ                           | 483pcs | MOQ       | 100 pieces   |

### **Design And Color**









## Workmanship And Package



## Material



## Certificates



Our team



#### **Our Business services:**

1. Your inquiry related to our products or prices will be replied in 12hours in working date.

2. Experience sales answer your inquiry and give you related business service.

3. OEM&ODM are welcome, we have over 10 years' experience working with

OEM project.

4. We are looking for the sales exclusive of our ODM wooden mirrored jewelry cabinet.

5. Sales exclusive agent sales right have been protect.

### **Package information:**

- 1. Forming polyfoam for the post package
- 2. 6-side strong polyfoam are used for safe package during transportation.
- 3. Assembled kit and User Manual are available for each cabinet.

## **Production lead time**

1. 25~50 days after received deposit.

2. Normal on production line production lea