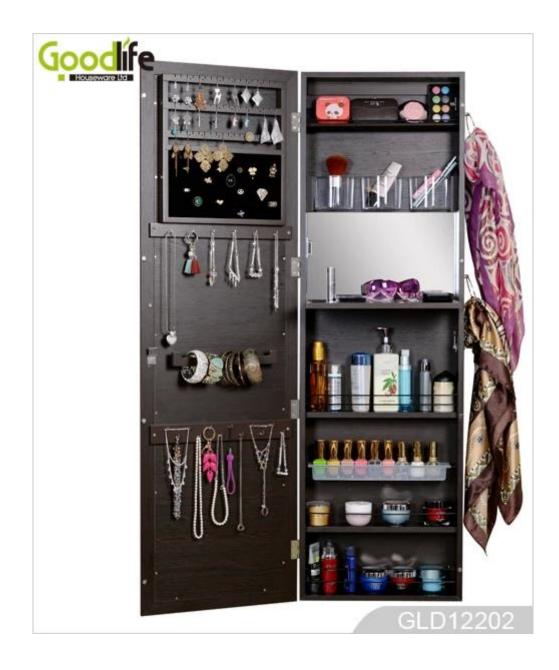

# **SOLUTIONS FOR YOUR GOODLIFE!**

- Full lengthdressing mirror and jewelry storage cabinet combined.
- Lots of dividedspace and organizers perfect for storing jewelry and accessories.
- Assembledpackage with poly foam and strong carton.
- Printedinstruction manual included for easy installing.

| Product Features  |                                                                                      |                                |        |           |              |
|-------------------|--------------------------------------------------------------------------------------|--------------------------------|--------|-----------|--------------|
| Production Name   | wooden over<br>armoire mirro<br>GLD12202C                                            | the door jewelry<br>or cabinet | Brand  | Goodlife  |              |
| Item No.          | GLD12202C                                                                            |                                |        |           |              |
| Product size      | H140*W40*D9.5CM (Inch : H55.12*W55.12*D3.74 )                                        |                                |        |           |              |
| Colors            | White,                                                                               |                                |        |           |              |
| Function          | Door Hanging<br>for makeup/ jewelry/keys/personal accessories organize and storage   |                                |        |           |              |
| Material          | EU-standard MDF ;Eco-friendly painting                                               |                                |        |           |              |
| Organizer details | earring holder;<br>necklace hooks;<br>finger ring holder;                            |                                |        |           |              |
| Package size      | 151.00*47.00*17.00                                                                   |                                |        |           |              |
| Package           | Assembled package, poly bag ,foam poly foam;<br>strong master carton;1pc per carton. |                                |        |           |              |
| Carton CBM        | 0.120CBM                                                                             |                                |        | N.W./G.W. | 13kgs /15kgs |
| 20GP              | 233pcs                                                                               | 40HQ                           | 483pcs | MOQ       | 100 pieces   |