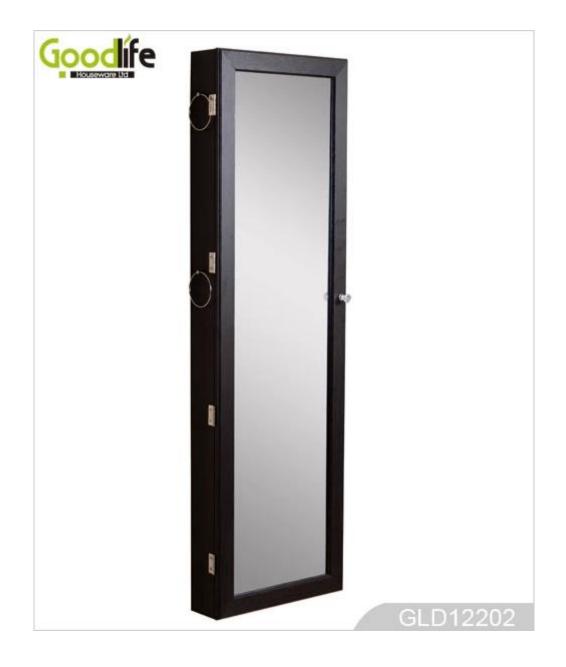

# **SOLUTIONS FOR YOUR GOODLIFE!**

- Full lengthdressing mirror and jewelry storage cabinet combined.
- Lots of dividedspace and organizers perfect for storing jewelry and accessories.
- Assembledpackage with poly foam and strong carton.
- Printedinstruction manual included for easy installing.

### **Design And Color**