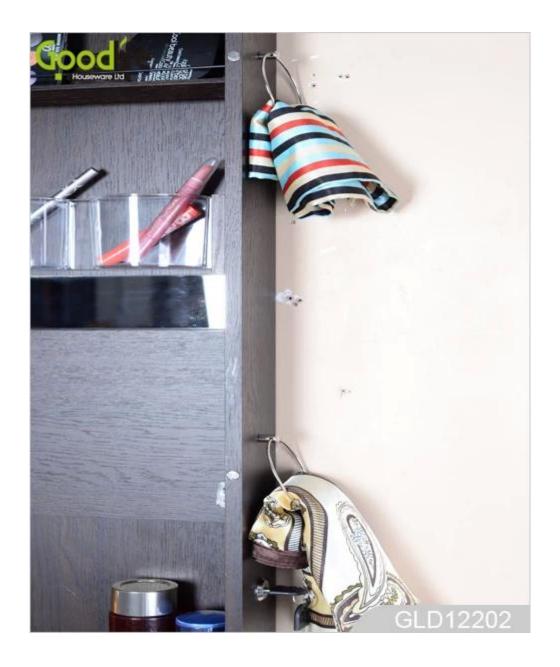

| Product Features  |                                                                                      |                                |        |           |              |
|-------------------|--------------------------------------------------------------------------------------|--------------------------------|--------|-----------|--------------|
| Production Name   | wooden over<br>armoire mirro<br>GLD12202C                                            | the door jewelry<br>or cabinet | Brand  | Goodlife  |              |
| Item No.          | GLD12202C                                                                            |                                |        |           |              |
| Product size      | H140*W40*D9.5CM (Inch : H55.12*W55.12*D3.74 )                                        |                                |        |           |              |
| Colors            | White,                                                                               |                                |        |           |              |
| Function          | Door Hanging<br>for makeup/ jewelry/keys/personal accessories organize and storage   |                                |        |           |              |
| Material          | EU-standard MDF ;Eco-friendly painting                                               |                                |        |           |              |
| Organizer details | earring holder;<br>necklace hooks;<br>finger ring holder;                            |                                |        |           |              |
| Package size      | 151.00*47.00*17.00                                                                   |                                |        |           |              |
| Package           | Assembled package, poly bag ,foam poly foam;<br>strong master carton;1pc per carton. |                                |        |           |              |
| Carton CBM        | 0.120CBM                                                                             |                                |        | N.W./G.W. | 13kgs /15kgs |
| 20GP              | 233pcs                                                                               | 40HQ                           | 483pcs | MOQ       | 100 pieces   |