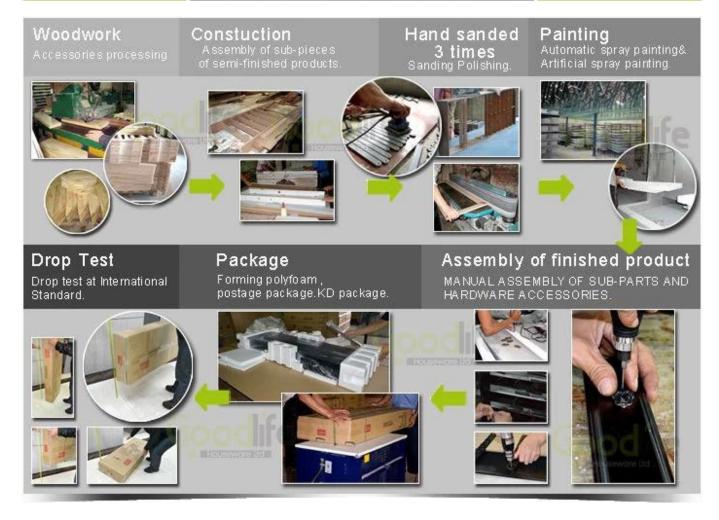

| floor standing,<br>shoe storage and organizer   |       |          |  |  |  |
| Material           | MDF board with melamine                         |       |          |  |  |  |

| Carton CBM | Poly foam protecting,<br>Strong master carton.<br>0.080m <sup>3</sup> N.W./G.W. 28.8/30.3 kg |  |  |           |              |  |
|------------|----------------------------------------------------------------------------------------------|--|--|-----------|--------------|--|
| Carton CBM |                                                                                              |  |  | N.W./G.W. | 28.8/30.3 kg |  |
| 20GP       |                                                                                              |  |  | MOQ       | 300pieces    |  |

## Workmanship And Package





# Material



# Certificates



## Our team





#### **Our Business services:**

1. Your inquiry related to our products or prices will be replied in 12hours in working date.

2. Experience sales answer your inquiry and give you related business service.

3. OEM&ODM are welcome, we have over 10 years' experience working with OEM project.

4. We are looking for the sales exclusive of our ODM <u>wooden mirror jewelry</u> <u>cabinet</u>.

5. Sales exclusive agent sales right have been protect.

#### **Package information:**

- 1. Forming polyfoam for the post package
- 2. 6-side strong polyfoam are used for safe package during transportation.
- 3. Assembled kit and User Manual are available for each cabinet.

#### **Production lead time**

1. 25~50 days after received deposit.

2. Normal