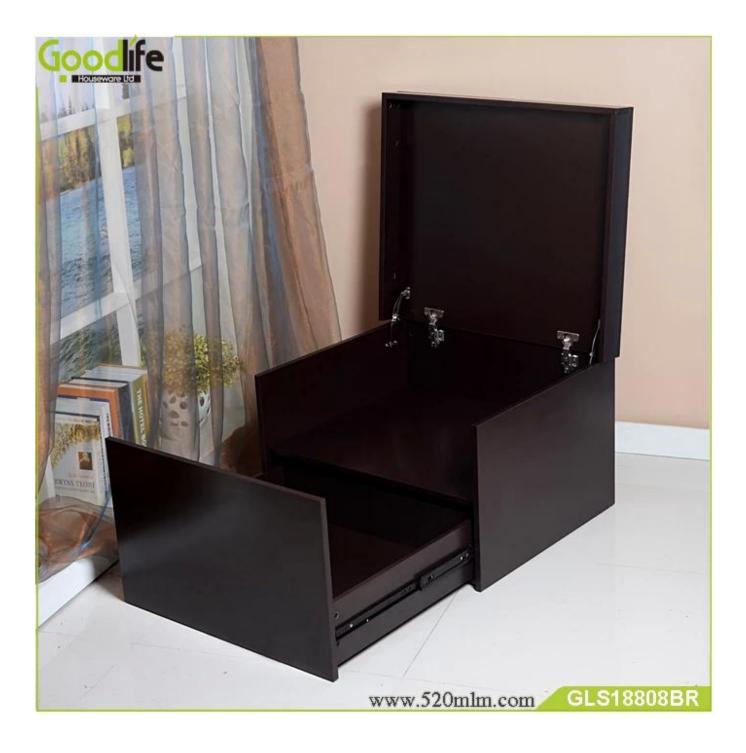

# **SOLUTIONS FOR YOUR GOODLIFE!**

wooden shoe box with a drawer can be customized

MDF panel; Outside and inside of panel with Melamine; 1.0mm PVC ending; Buffer hinge; Buffer connecting rod; Silent rail;

# **Product Features**

| Production<br>Name | wooden shoe box with a drawer can be customized | Brand | Goodlife |  |  |  |
|--------------------|-------------------------------------------------|-------|----------|--|--|--|
| Item No.           | GLS18808                                        |       |          |  |  |  |
| Product size       | W70*D60*H41CM                                   |       |          |  |  |  |
| Colors             | White, black, brown, wooden color and more      |       |          |  |  |  |
| Function           | floor standing,<br>shoe storage and organizer   |       |          |  |  |  |
| Material           | MDF board with melamine                         |       |          |  |  |  |