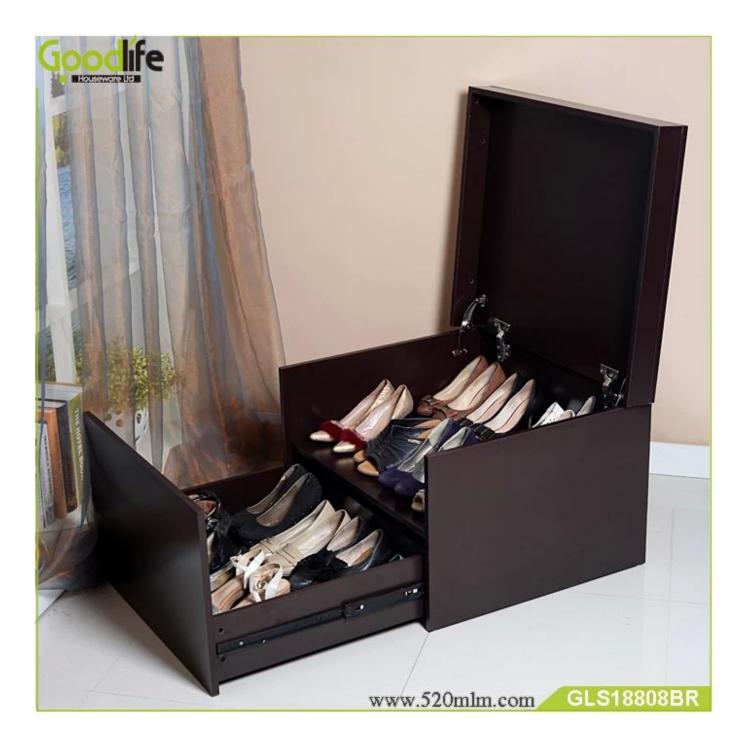

# **SOLUTIONS FOR YOUR GOODLIFE!**

wooden shoe box with a drawer can be customized

MDF panel; Outside and inside of panel with Melamine; 1.0mm PVC ending; Buffer hinge; Buffer connecting rod; Silent rail;

# **Product Features**

| Production<br>Name | wooden shoe box with a drawer can be customized | Brand | Goodlife |  |  |  |
|--------------------|-------------------------------------------------|-------|----------|--|--|--|
| Item No.           | GLS18808                                        |       |          |  |  |  |
| Product size       | W70*D60*H41CM                                   |       |          |  |  |  |
| Colors             | White, black, brown, wooden color and more      |       |          |  |  |  |
| Function           | floor standing,<br>shoe storage and organizer   |       |          |  |  |  |
| Material           | MDF board with melamine                         |       |          |  |  |  |