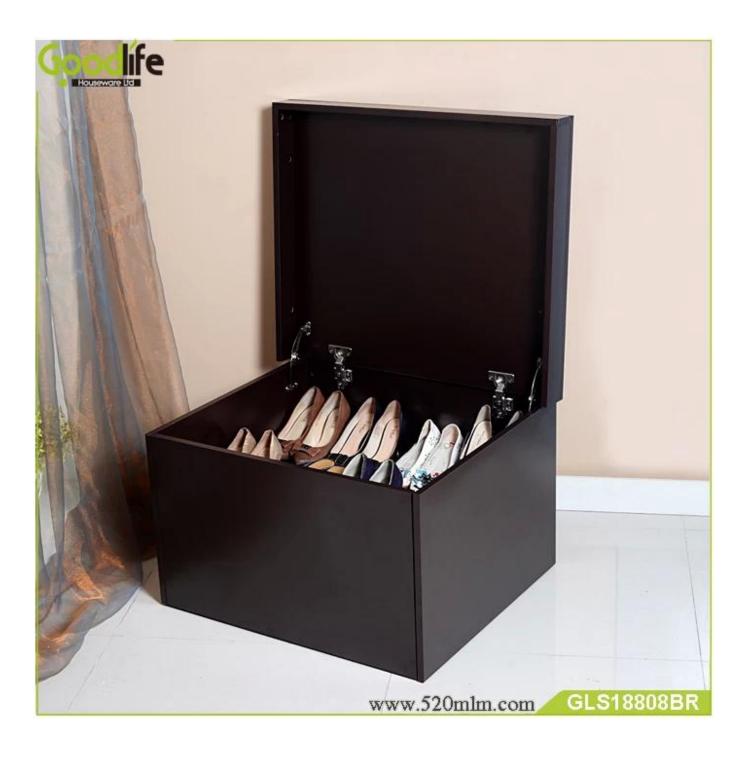

# **SOLUTIONS FOR YOUR GOODLIFE!**

wooden shoe box with a drawer can be customized

MDF panel; Outside and inside of panel with Melamine; 1.0mm PVC ending; Buffer hinge; Buffer connecting rod; Silent rail;

# **Product Features**

| Production<br>Name | wooden shoe box with a drawer can be customized | Brand | Goodlife |  |  |  |
|--------------------|-------------------------------------------------|-------|----------|--|--|--|
| Item No.           | GLS18808                                        |       |          |  |  |  |
| Product size       | W70*D60*H41CM                                   |       |          |  |  |  |
| Colors             | White, black, brown, wooden color and more      |       |          |  |  |  |
| Function           | floor standing,<br>shoe storage and organizer   |       |          |  |  |  |
| Material           | MDF board with melamine                         |       |          |  |  |  |