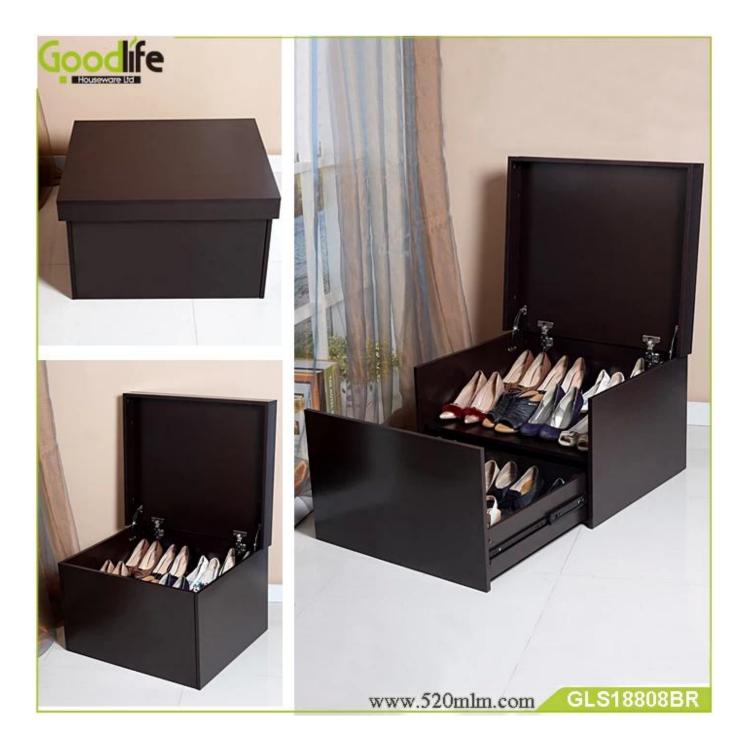

Design And Color

# **SOLUTIONS FOR YOUR GOODLIFE!**

wooden shoe box with a drawer can be customized

MDF panel; Outside and inside of panel with Melamine; 1.0mm PVC ending; Buffer hinge; Buffer connecting rod; Silent rail;

# **Product Features**

| Production<br>Name | wooden shoe box with a drawer can be customized | Brand | Goodlife |  |  |  |
|--------------------|-------------------------------------------------|-------|----------|--|--|--|
| Item No.           | GLS18808                                        |       |          |  |  |  |
| Product size       | W70*D60*H41CM                                   |       |          |  |  |  |
| Colors             | White, black, brown, wooden color and more      |       |          |  |  |  |
| Function           | floor standing,<br>shoe storage and organizer   |       |          |  |  |  |
| Material           | MDF board with melamine                         |       |          |  |  |  |