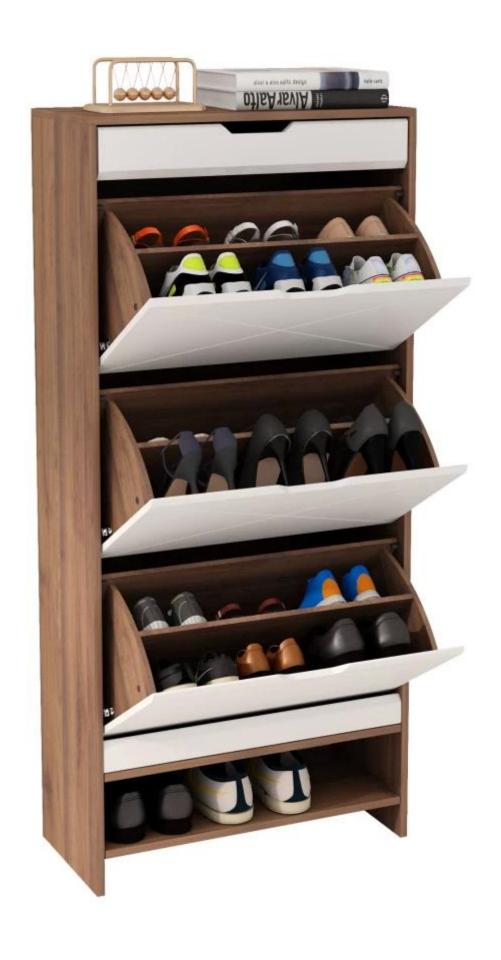

| Production Name | wooden shoe cabinet                                                                                                                                                                                                                                                   |        | Brand     |          | Goodlife |
|-----------------|-----------------------------------------------------------------------------------------------------------------------------------------------------------------------------------------------------------------------------------------------------------------------|--------|-----------|----------|----------|
| Item No.        | GLS213730                                                                                                                                                                                                                                                             |        |           |          |          |
| Product size    | 63*29.5*136.5CM                                                                                                                                                                                                                                                       |        |           |          |          |
| Colors          | White,walnut                                                                                                                                                                                                                                                          |        |           |          |          |
| Function        | shoe cabinet                                                                                                                                                                                                                                                          |        |           |          |          |
| Material        | MDF board with outside and inside melamine<br>1mm PVC ending<br>Bucket board with PVC finish<br>wooden shoe rack<br>quiet slide guide<br>Metal device öpcs for easy installation                                                                                      |        |           |          |          |
| Destription     | New design shoe cabinet mix two color;<br>Equipped with 3 pairs metal device for easy installation;<br>3 bucket shoe cabinet<br>3 layors shoe rack can hold 18 pairs of shoes<br>Big space on bottom can storage 3 pairs of shoes<br>one top drawer can storage socks |        |           |          |          |
| Package size    | 140.00*30.50*19.00CM                                                                                                                                                                                                                                                  |        |           |          |          |
| Package         | 1PC/CTN                                                                                                                                                                                                                                                               |        |           |          |          |
| Carton CBM      | $0.081 \mathrm{m}^3$                                                                                                                                                                                                                                                  | 1      | N.W./G.W. | 27/29KGS |          |
| 20GP            | 335pcs                                                                                                                                                                                                                                                                | 40HQ 8 | 389pcs    | MOQ      | 200pcs   |