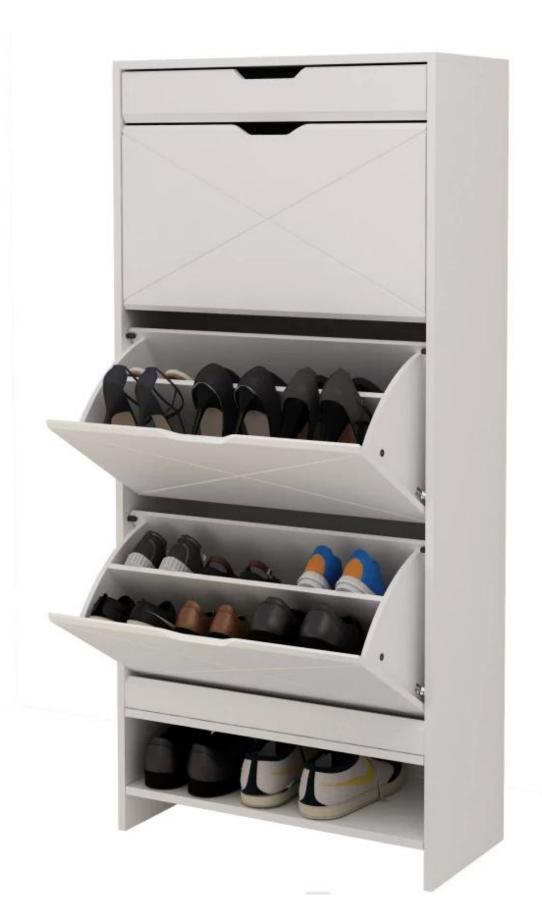

| Production Name | wooden shoe cabinet                                                                                                                                                                                                                                                   |        | Brand     |          | Goodlife |
|-----------------|-----------------------------------------------------------------------------------------------------------------------------------------------------------------------------------------------------------------------------------------------------------------------|--------|-----------|----------|----------|
| Item No.        | GLS213730                                                                                                                                                                                                                                                             |        |           |          |          |
| Product size    | 63*29.5*136.5CM                                                                                                                                                                                                                                                       |        |           |          |          |
| Colors          | White,walnut                                                                                                                                                                                                                                                          |        |           |          |          |
| Function        | shoe cabinet                                                                                                                                                                                                                                                          |        |           |          |          |
| Material        | MDF board with outside and inside melamine<br>1mm PVC ending<br>Bucket board with PVC finish<br>wooden shoe rack<br>quiet slide guide<br>Metal device öpcs for easy installation                                                                                      |        |           |          |          |
| Destription     | New design shoe cabinet mix two color;<br>Equipped with 3 pairs metal device for easy installation;<br>3 bucket shoe cabinet<br>3 layors shoe rack can hold 18 pairs of shoes<br>Big space on bottom can storage 3 pairs of shoes<br>one top drawer can storage socks |        |           |          |          |
| Package size    | 140.00*30.50*19.00CM                                                                                                                                                                                                                                                  |        |           |          |          |
| Package         | 1PC/CTN                                                                                                                                                                                                                                                               |        |           |          |          |
| Carton CBM      | $0.081 \mathrm{m}^3$                                                                                                                                                                                                                                                  | 1      | N.W./G.W. | 27/29KGS |          |
| 20GP            | 335pcs                                                                                                                                                                                                                                                                | 40HQ 8 | 389pcs    | MOQ      | 200pcs   |