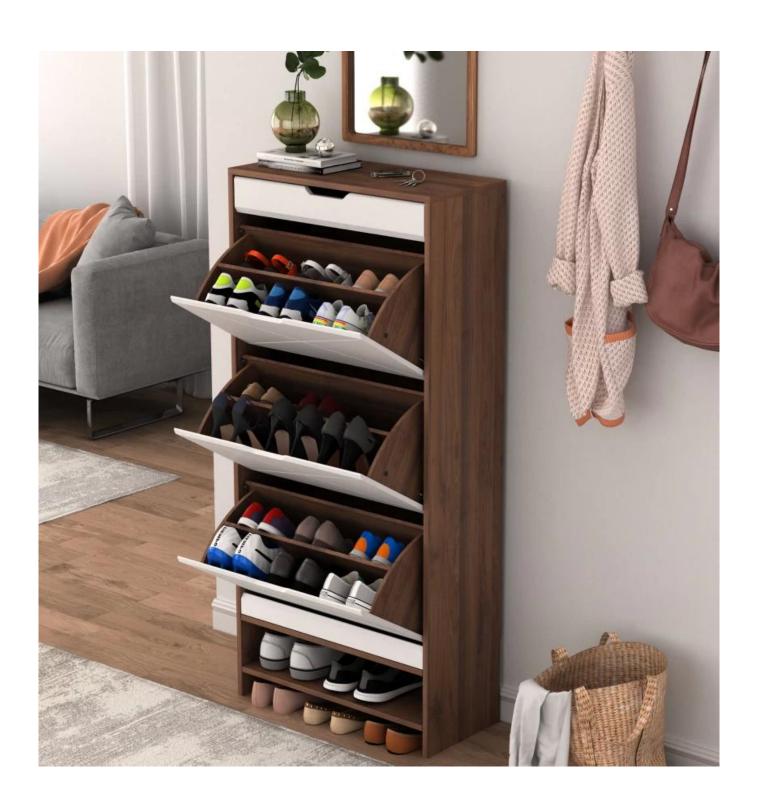

| Production Name | wooden shoe cabinet                                                                                                                                                                                                                                                   |        | Brand     |          | Goodlife |
|-----------------|-----------------------------------------------------------------------------------------------------------------------------------------------------------------------------------------------------------------------------------------------------------------------|--------|-----------|----------|----------|
| Item No.        | GLS213730                                                                                                                                                                                                                                                             |        |           |          |          |
| Product size    | 63*29.5*136.5CM                                                                                                                                                                                                                                                       |        |           |          |          |
| Colors          | White,walnut                                                                                                                                                                                                                                                          |        |           |          |          |
| Function        | shoe cabinet                                                                                                                                                                                                                                                          |        |           |          |          |
| Material        | MDF board with outside and inside melamine<br>1mm PVC ending<br>Bucket board with PVC finish<br>wooden shoe rack<br>quiet slide guide<br>Metal device öpcs for easy installation                                                                                      |        |           |          |          |
| Destription     | New design shoe cabinet mix two color;<br>Equipped with 3 pairs metal device for easy installation;<br>3 bucket shoe cabinet<br>3 layors shoe rack can hold 18 pairs of shoes<br>Big space on bottom can storage 3 pairs of shoes<br>one top drawer can storage socks |        |           |          |          |
| Package size    | 140.00*30.50*19.00CM                                                                                                                                                                                                                                                  |        |           |          |          |
| Package         | 1PC/CTN                                                                                                                                                                                                                                                               |        |           |          |          |
| Carton CBM      | $0.081 \mathrm{m}^3$                                                                                                                                                                                                                                                  | 1      | N.W./G.W. | 27/29KGS |          |
| 20GP            | 335pcs                                                                                                                                                                                                                                                                | 40HQ 8 | 389pcs    | MOQ      | 200pcs   |