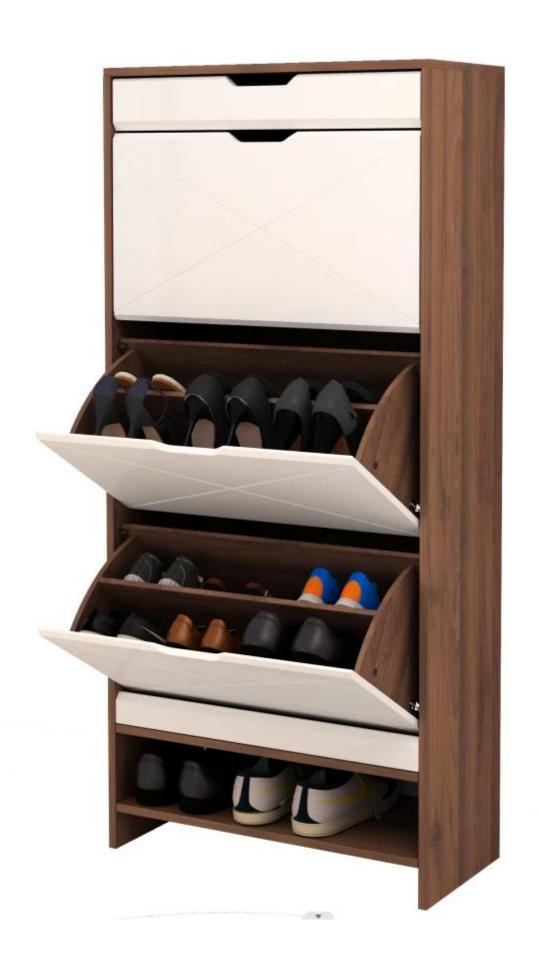

| Production Name | wooden shoe cabinet                                                                                                                                                                                                                                                   |        | Brand     |          | Goodlife |
|-----------------|-----------------------------------------------------------------------------------------------------------------------------------------------------------------------------------------------------------------------------------------------------------------------|--------|-----------|----------|----------|
| Item No.        | GLS213730                                                                                                                                                                                                                                                             |        |           |          |          |
| Product size    | 63*29.5*136.5CM                                                                                                                                                                                                                                                       |        |           |          |          |
| Colors          | White,walnut                                                                                                                                                                                                                                                          |        |           |          |          |
| Function        | shoe cabinet                                                                                                                                                                                                                                                          |        |           |          |          |
| Material        | MDF board with outside and inside melamine<br>1mm PVC ending<br>Bucket board with PVC finish<br>wooden shoe rack<br>quiet slide guide<br>Metal device öpcs for easy installation                                                                                      |        |           |          |          |
| Destription     | New design shoe cabinet mix two color;<br>Equipped with 3 pairs metal device for easy installation;<br>3 bucket shoe cabinet<br>3 layors shoe rack can hold 18 pairs of shoes<br>Big space on bottom can storage 3 pairs of shoes<br>one top drawer can storage socks |        |           |          |          |
| Package size    | 140.00*30.50*19.00CM                                                                                                                                                                                                                                                  |        |           |          |          |
| Package         | 1PC/CTN                                                                                                                                                                                                                                                               |        |           |          |          |
| Carton CBM      | $0.081 \mathrm{m}^3$                                                                                                                                                                                                                                                  | 1      | N.W./G.W. | 27/29KGS |          |
| 20GP            | 335pcs                                                                                                                                                                                                                                                                | 40HQ 8 | 389pcs    | MOQ      | 200pcs   |