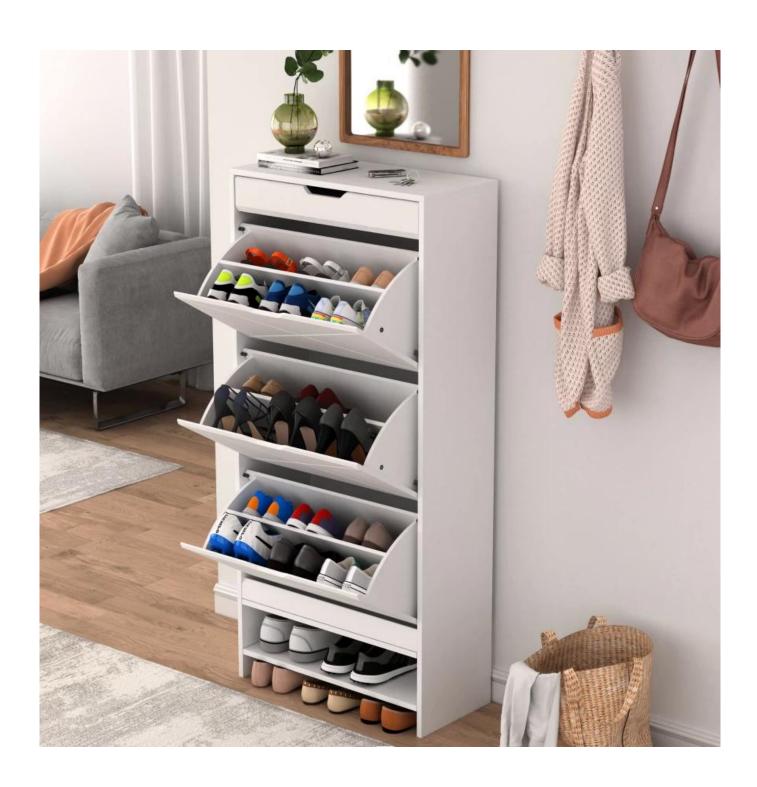

| Production Name | wooden shoe cabinet                                                                                                                                                                                                                                                   |        | Brand     |          | Goodlife |
|-----------------|-----------------------------------------------------------------------------------------------------------------------------------------------------------------------------------------------------------------------------------------------------------------------|--------|-----------|----------|----------|
| Item No.        | GLS213730                                                                                                                                                                                                                                                             |        |           |          |          |
| Product size    | 63*29.5*136.5CM                                                                                                                                                                                                                                                       |        |           |          |          |
| Colors          | White,walnut                                                                                                                                                                                                                                                          |        |           |          |          |
| Function        | shoe cabinet                                                                                                                                                                                                                                                          |        |           |          |          |
| Material        | MDF board with outside and inside melamine<br>1mm PVC ending<br>Bucket board with PVC finish<br>wooden shoe rack<br>quiet slide guide<br>Metal device öpcs for easy installation                                                                                      |        |           |          |          |
| Destription     | New design shoe cabinet mix two color;<br>Equipped with 3 pairs metal device for easy installation;<br>3 bucket shoe cabinet<br>3 layors shoe rack can hold 18 pairs of shoes<br>Big space on bottom can storage 3 pairs of shoes<br>one top drawer can storage socks |        |           |          |          |
| Package size    | 140.00*30.50*19.00CM                                                                                                                                                                                                                                                  |        |           |          |          |
| Package         | 1PC/CTN                                                                                                                                                                                                                                                               |        |           |          |          |
| Carton CBM      | $0.081 \mathrm{m}^3$                                                                                                                                                                                                                                                  | 1      | N.W./G.W. | 27/29KGS |          |
| 20GP            | 335pcs                                                                                                                                                                                                                                                                | 40HQ 8 | 389pcs    | MOQ      | 200pcs   |