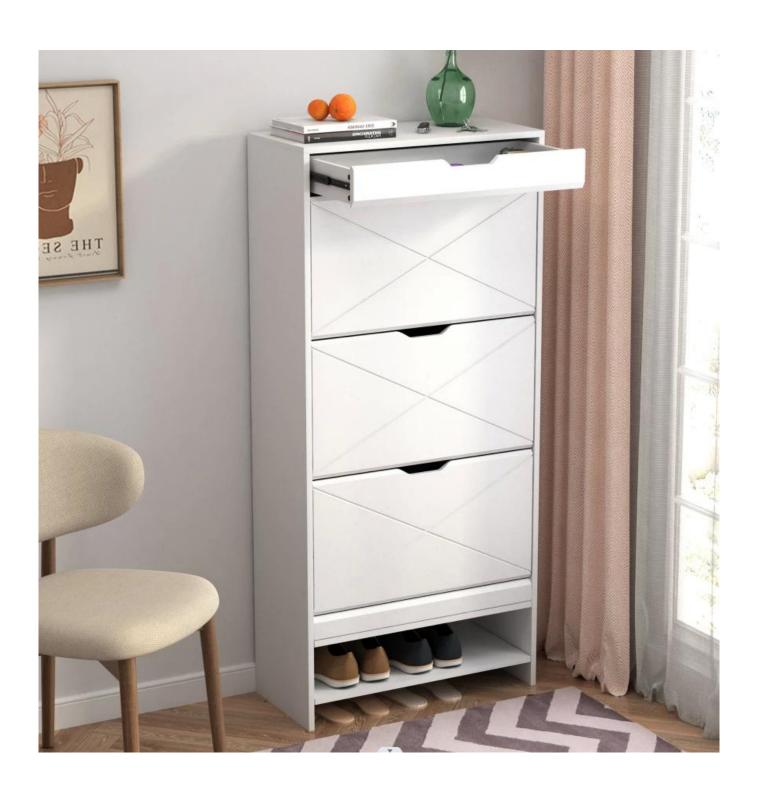

| Production Name | wooden shoe cabinet                                                                                                                                                                                                                                                   |        | Brand     |          | Goodlife |
|-----------------|-----------------------------------------------------------------------------------------------------------------------------------------------------------------------------------------------------------------------------------------------------------------------|--------|-----------|----------|----------|
| Item No.        | GLS213730                                                                                                                                                                                                                                                             |        |           |          |          |
| Product size    | 63*29.5*136.5CM                                                                                                                                                                                                                                                       |        |           |          |          |
| Colors          | White,walnut                                                                                                                                                                                                                                                          |        |           |          |          |
| Function        | shoe cabinet                                                                                                                                                                                                                                                          |        |           |          |          |
| Material        | MDF board with outside and inside melamine<br>1mm PVC ending<br>Bucket board with PVC finish<br>wooden shoe rack<br>quiet slide guide<br>Metal device öpcs for easy installation                                                                                      |        |           |          |          |
| Destription     | New design shoe cabinet mix two color;<br>Equipped with 3 pairs metal device for easy installation;<br>3 bucket shoe cabinet<br>3 layors shoe rack can hold 18 pairs of shoes<br>Big space on bottom can storage 3 pairs of shoes<br>one top drawer can storage socks |        |           |          |          |
| Package size    | 140.00*30.50*19.00CM                                                                                                                                                                                                                                                  |        |           |          |          |
| Package         | 1PC/CTN                                                                                                                                                                                                                                                               |        |           |          |          |
| Carton CBM      | $0.081 \mathrm{m}^3$                                                                                                                                                                                                                                                  | 1      | N.W./G.W. | 27/29KGS |          |
| 20GP            | 335pcs                                                                                                                                                                                                                                                                | 40HQ 8 | 389pcs    | MOQ      | 200pcs   |