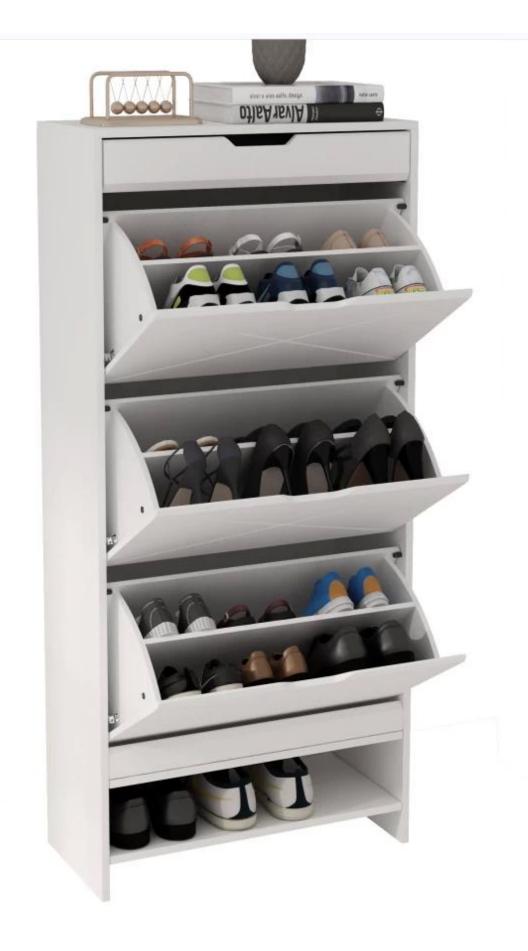

| Production Name | wooden shoe cabinet                                                                                                                                                                                                                                                   |        | Brand     |          | Goodlife |
|-----------------|-----------------------------------------------------------------------------------------------------------------------------------------------------------------------------------------------------------------------------------------------------------------------|--------|-----------|----------|----------|
| Item No.        | GLS213730                                                                                                                                                                                                                                                             |        |           |          |          |
| Product size    | 63*29.5*136.5CM                                                                                                                                                                                                                                                       |        |           |          |          |
| Colors          | White,walnut                                                                                                                                                                                                                                                          |        |           |          |          |
| Function        | shoe cabinet                                                                                                                                                                                                                                                          |        |           |          |          |
| Material        | MDF board with outside and inside melamine<br>1mm PVC ending<br>Bucket board with PVC finish<br>wooden shoe rack<br>quiet slide guide<br>Metal device öpcs for easy installation                                                                                      |        |           |          |          |
| Destription     | New design shoe cabinet mix two color;<br>Equipped with 3 pairs metal device for easy installation;<br>3 bucket shoe cabinet<br>3 layors shoe rack can hold 18 pairs of shoes<br>Big space on bottom can storage 3 pairs of shoes<br>one top drawer can storage socks |        |           |          |          |
| Package size    | 140.00*30.50*19.00CM                                                                                                                                                                                                                                                  |        |           |          |          |
| Package         | 1PC/CTN                                                                                                                                                                                                                                                               |        |           |          |          |
| Carton CBM      | $0.081 \mathrm{m}^3$                                                                                                                                                                                                                                                  | 1      | N.W./G.W. | 27/29KGS |          |
| 20GP            | 335pcs                                                                                                                                                                                                                                                                | 40HQ 8 | 389pcs    | MOQ      | 200pcs   |