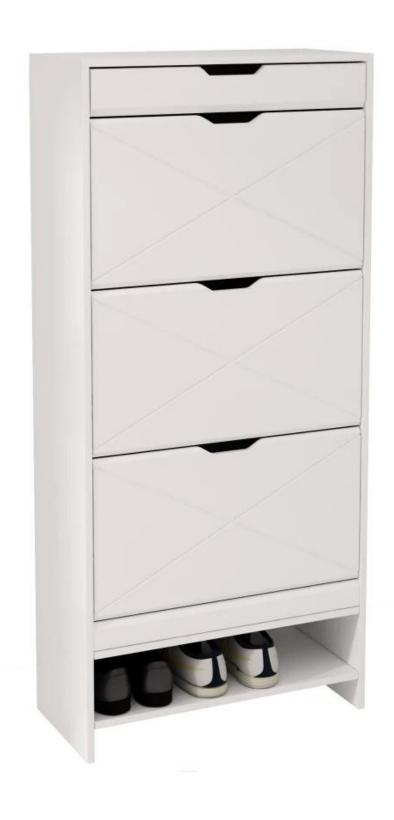

| Production Name | wooden shoe cabinet                                                                                                                                                                                                                                                   |        | Brand     |          | Goodlife |
|-----------------|-----------------------------------------------------------------------------------------------------------------------------------------------------------------------------------------------------------------------------------------------------------------------|--------|-----------|----------|----------|
| Item No.        | GLS213730                                                                                                                                                                                                                                                             |        |           |          |          |
| Product size    | 63*29.5*136.5CM                                                                                                                                                                                                                                                       |        |           |          |          |
| Colors          | White,walnut                                                                                                                                                                                                                                                          |        |           |          |          |
| Function        | shoe cabinet                                                                                                                                                                                                                                                          |        |           |          |          |
| Material        | MDF board with outside and inside melamine<br>1mm PVC ending<br>Bucket board with PVC finish<br>wooden shoe rack<br>quiet slide guide<br>Metal device öpcs for easy installation                                                                                      |        |           |          |          |
| Destription     | New design shoe cabinet mix two color;<br>Equipped with 3 pairs metal device for easy installation;<br>3 bucket shoe cabinet<br>3 layors shoe rack can hold 18 pairs of shoes<br>Big space on bottom can storage 3 pairs of shoes<br>one top drawer can storage socks |        |           |          |          |
| Package size    | 140.00*30.50*19.00CM                                                                                                                                                                                                                                                  |        |           |          |          |
| Package         | 1PC/CTN                                                                                                                                                                                                                                                               |        |           |          |          |
| Carton CBM      | $0.081 \mathrm{m}^3$                                                                                                                                                                                                                                                  | 1      | N.W./G.W. | 27/29KGS |          |
| 20GP            | 335pcs                                                                                                                                                                                                                                                                | 40HQ 8 | 389pcs    | MOQ      | 200pcs   |