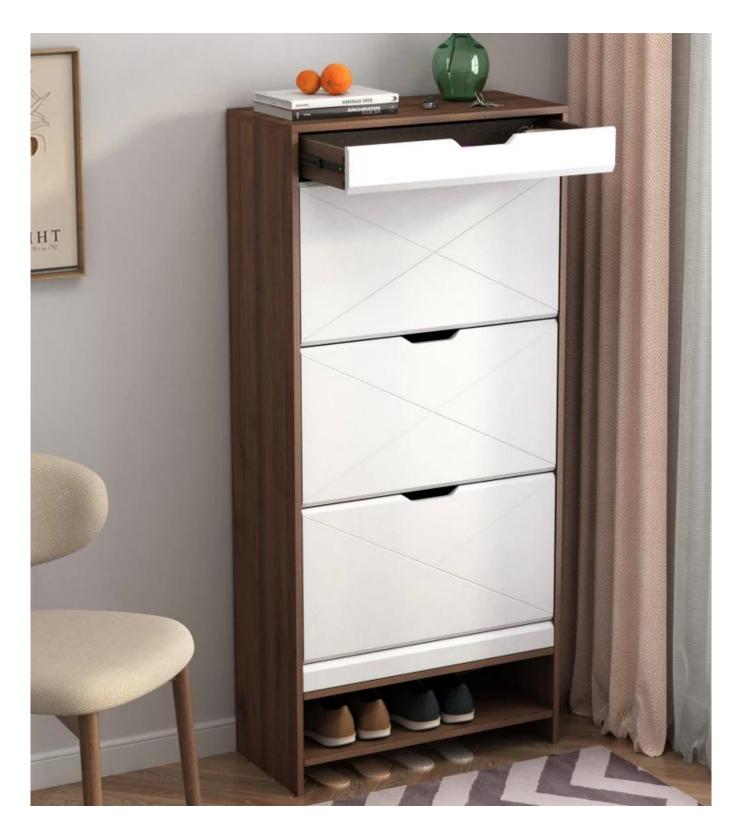

| Production Name | wooden shoe cabinet                                                                                                                                                                                                                                                   |        | Brand     |          | Goodlife |
|-----------------|-----------------------------------------------------------------------------------------------------------------------------------------------------------------------------------------------------------------------------------------------------------------------|--------|-----------|----------|----------|
| Item No.        | GLS213730                                                                                                                                                                                                                                                             |        |           |          |          |
| Product size    | 63*29.5*136.5CM                                                                                                                                                                                                                                                       |        |           |          |          |
| Colors          | White,walnut                                                                                                                                                                                                                                                          |        |           |          |          |
| Function        | shoe cabinet                                                                                                                                                                                                                                                          |        |           |          |          |
| Material        | MDF board with outside and inside melamine<br>1mm PVC ending<br>Bucket board with PVC finish<br>wooden shoe rack<br>quiet slide guide<br>Metal device öpcs for easy installation                                                                                      |        |           |          |          |
| Destription     | New design shoe cabinet mix two color;<br>Equipped with 3 pairs metal device for easy installation;<br>3 bucket shoe cabinet<br>3 layors shoe rack can hold 18 pairs of shoes<br>Big space on bottom can storage 3 pairs of shoes<br>one top drawer can storage socks |        |           |          |          |
| Package size    | 140.00*30.50*19.00CM                                                                                                                                                                                                                                                  |        |           |          |          |
| Package         | 1PC/CTN                                                                                                                                                                                                                                                               |        |           |          |          |
| Carton CBM      | $0.081 \mathrm{m}^3$                                                                                                                                                                                                                                                  | 1      | N.W./G.W. | 27/29KGS |          |
| 20GP            | 335pcs                                                                                                                                                                                                                                                                | 40HQ 8 | 389pcs    | MOQ      | 200pcs   |