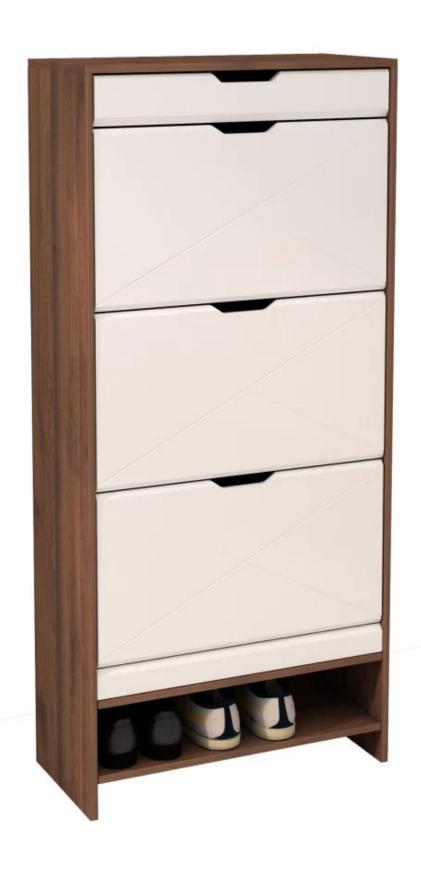

| Production Name | wooden shoe cabinet                                                                                                                                                                                                                                                   |        | Brand     |          | Goodlife |
|-----------------|-----------------------------------------------------------------------------------------------------------------------------------------------------------------------------------------------------------------------------------------------------------------------|--------|-----------|----------|----------|
| Item No.        | GLS213730                                                                                                                                                                                                                                                             |        |           |          |          |
| Product size    | 63*29.5*136.5CM                                                                                                                                                                                                                                                       |        |           |          |          |
| Colors          | White,walnut                                                                                                                                                                                                                                                          |        |           |          |          |
| Function        | shoe cabinet                                                                                                                                                                                                                                                          |        |           |          |          |
| Material        | MDF board with outside and inside melamine<br>1mm PVC ending<br>Bucket board with PVC finish<br>wooden shoe rack<br>quiet slide guide<br>Metal device öpcs for easy installation                                                                                      |        |           |          |          |
| Destription     | New design shoe cabinet mix two color;<br>Equipped with 3 pairs metal device for easy installation;<br>3 bucket shoe cabinet<br>3 layors shoe rack can hold 18 pairs of shoes<br>Big space on bottom can storage 3 pairs of shoes<br>one top drawer can storage socks |        |           |          |          |
| Package size    | 140.00*30.50*19.00CM                                                                                                                                                                                                                                                  |        |           |          |          |
| Package         | 1PC/CTN                                                                                                                                                                                                                                                               |        |           |          |          |
| Carton CBM      | $0.081 \mathrm{m}^3$                                                                                                                                                                                                                                                  | 1      | N.W./G.W. | 27/29KGS |          |
| 20GP            | 335pcs                                                                                                                                                                                                                                                                | 40HQ 8 | 389pcs    | MOQ      | 200pcs   |