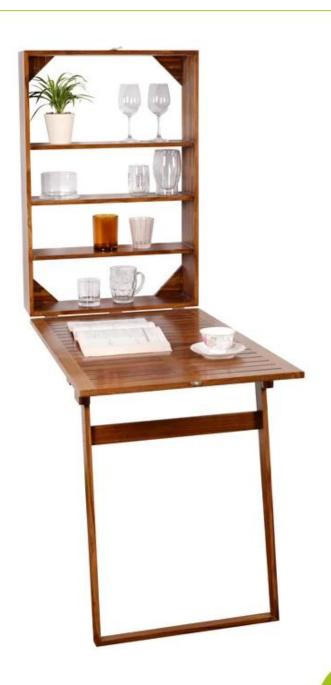

# SOLUTIONS FOR YOUR GOODLIFE!

wooden study table for bedroom GLB09036

#### Features:

- 1. Solid wood wall mounted table
- 2. Simple design, practical, save space
- 3.KD package save freight and avoid damage
- 4. Easy assemble with clear manu instruction.

# Product Features

| Production Name | wooden study table for bedroom |
|-----------------|--------------------------------|
| Brand           | Goodlife                       |
| Item Number     | GLB09036                       |
| Size            | 59*17.5*89cm                   |
| Material        | Mahogany,teak wood             |
|                 | Painting                       |
| Carton CBM      | 0.154                          |
| Package         | 1pc/one carton,5 layers carton |
| 40GP            | 396pcs                         |
| моо             | 100pcs                         |