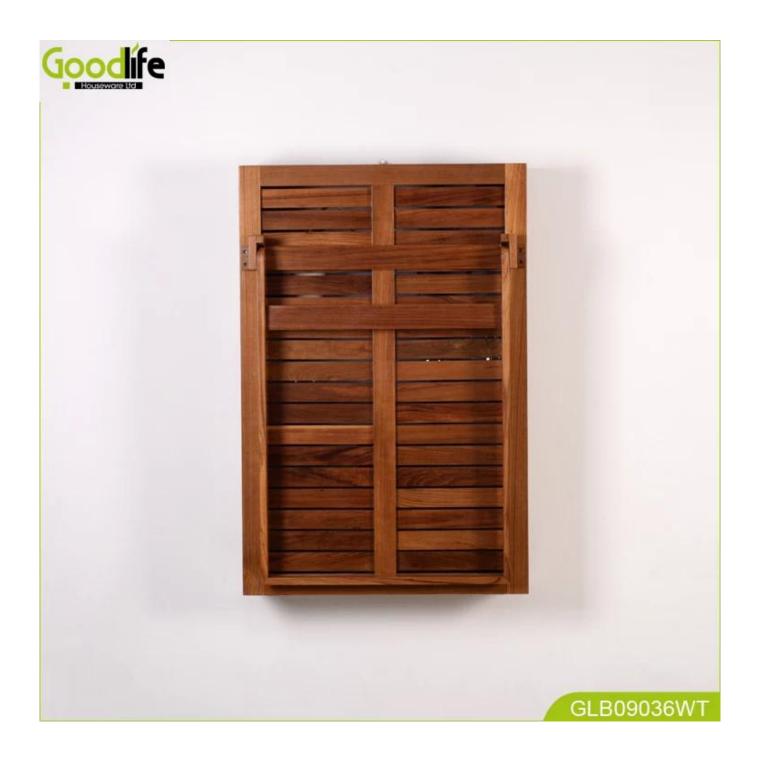

# SOLUTIONS FOR YOUR GOODLIFE!

wooden study table for bedroom GLB09036

#### Features:

- 1. Solid wood wall mounted table
- 2. Simple design, practical, save space
- 3.KD package save freight and avoid damage
- 4. Easy assemble with clear manu instruction.

# Product Features

| Production Name | wooden study table for bedroom |
|-----------------|--------------------------------|
| Brand           | Goodlife                       |
| Item Number     | GLB09036                       |
| Size            | 59*17.5*89cm                   |
| Material        | Mahogany,teak wood             |
|                 | Painting                       |
| Carton CBM      | 0.154                          |
| Package         | 1pc/one carton,5 layers carton |
| 40GP            | 396pcs                         |
| моо             | 100pcs                         |