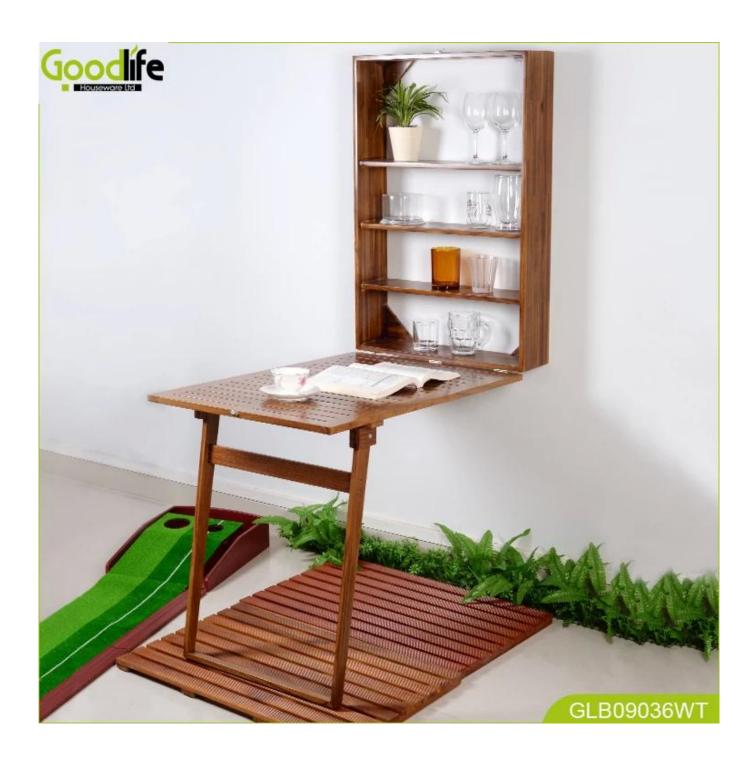

# SOLUTIONS FOR YOUR GOODLIFE!

wooden study table for bedroom GLB09036

#### Features:

- 1. Solid wood wall mounted table
- 2. Simple design, practical, save space
- 3.KD package save freight and avoid damage
- 4. Easy assemble with clear manu instruction.

# Product Features

| Production Name | wooden study table for bedroom |
|-----------------|--------------------------------|
| Brand           | Goodlife                       |
| Item Number     | GLB09036                       |
| Size            | 59*17.5*89cm                   |
| Material        | Mahogany,teak wood             |
|                 | Painting                       |
| Carton CBM      | 0.154                          |
| Package         | 1pc/one carton,5 layers carton |
| 40GP            | 396pcs                         |
| моо             | 100pcs                         |