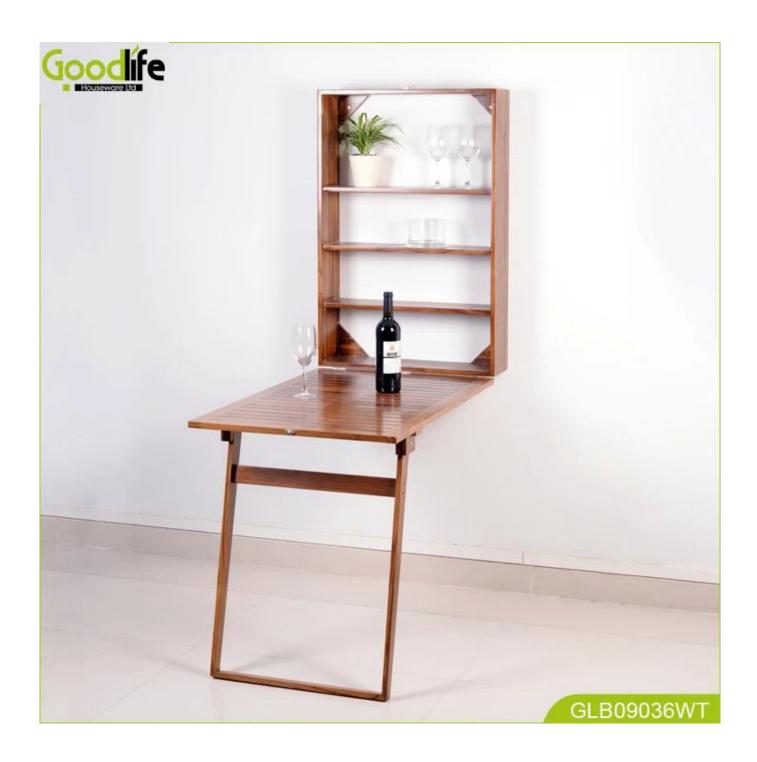

# SOLUTIONS FOR YOUR GOODLIFE!

wooden study table for bedroom GLB09036

#### Features:

- 1. Solid wood wall mounted table
- 2. Simple design, practical, save space
- 3.KD package save freight and avoid damage
- 4. Easy assemble with clear manu instruction.

# Product Features

| Production Name | wooden study table for bedroom |
|-----------------|--------------------------------|
| Brand           | Goodlife                       |
| Item Number     | GLB09036                       |
| Size            | 59*17.5*89cm                   |
| Material        | Mahogany,teak wood             |
|                 | Painting                       |
| Carton CBM      | 0.154                          |
| Package         | 1pc/one carton,5 layers carton |
| 40GP            | 396pcs                         |
| моо             | 100pcs                         |