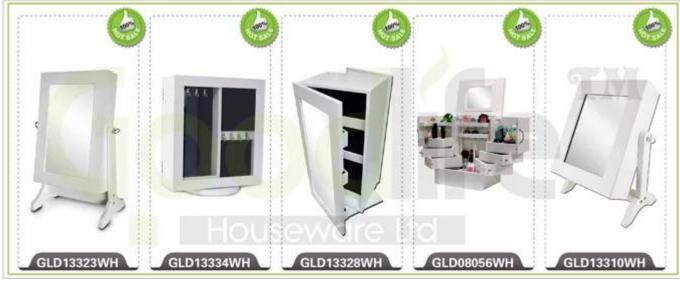

inquiry related to our products or prices will be replied in 12 hours in working date.
- 2. Experience sales answer your question and give you related business service.
- 3. OEM & amp; amp; ODM are welcome, we have over 10 years experience working with OEM project.
- 4. We are looking for exclusive sales of ODM Cabinet wooden mirror jewelry.
- 5. Sales The exclusive right agent sales have been protection.

# **Package information:**

- 1. Forming polyfoam for the post package
- 2. 6-side strong polyfoam are used for safety package during transportation.
- 3. assembled kit and user manual are available for each office.

### production lead time

- 1.  $25 \sim 50$  days after deposit received.
- 2. Normal in the production lead time production line is 15 days after deposit received.