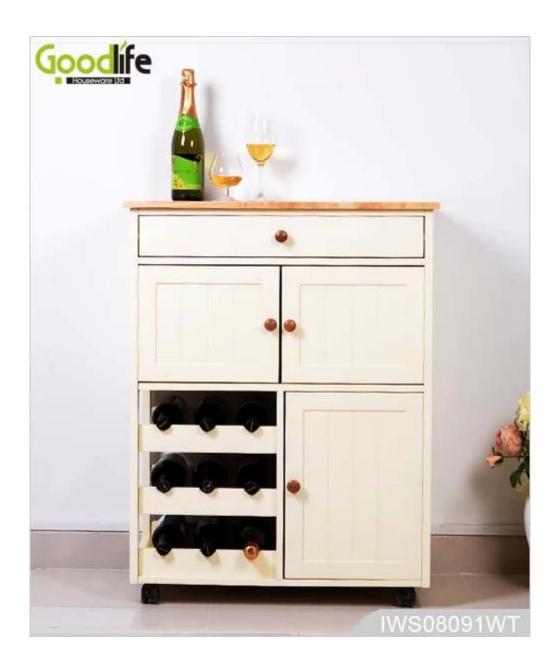

### **OVERVIEW:**

- Wooden wine cabinet red wine rack , made of rubber wood with painting
  Elegant design with 3 layers wine display rack, storage shelf ,one drawer on top.
  Lots of space for your favorite wine, cups and other tableware.
  Bottom with 4 wheels , moves easily .
  KD package save the space,come with professional manual instruction.