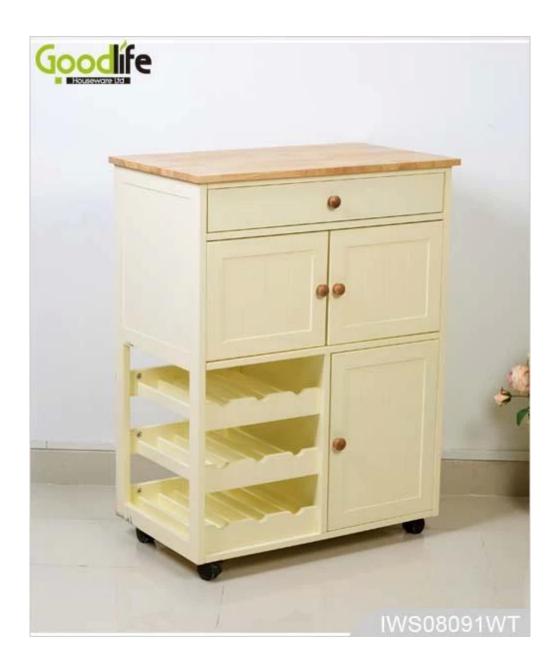

### **OVERVIEW:**

- Wooden wine cabinet red wine rack , made of rubber wood with painting
  Elegant design with 3 layers wine display rack, storage shelf ,one drawer on top.
  Lots of space for your favorite wine, cups and other tableware.
  Bottom with 4 wheels , moves easily .
  KD package save the space,come with professional manual instruction.