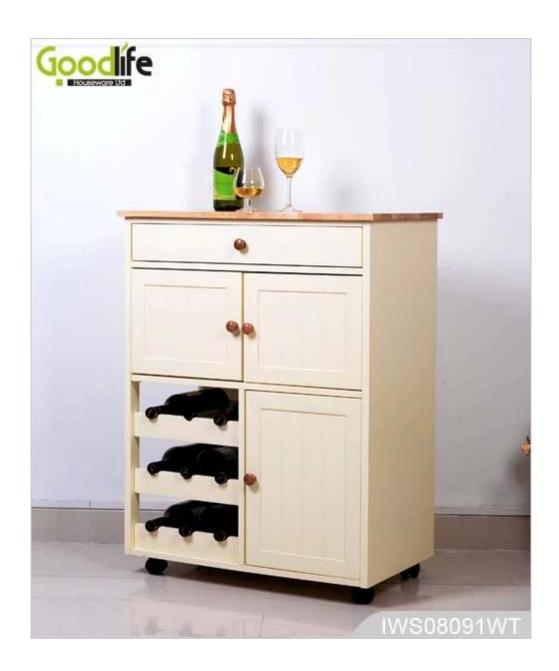

### **OVERVIEW:**

- Wooden wine cabinet red wine rack , made of rubber wood with painting
  Elegant design with 3 layers wine display rack, storage shelf ,one drawer on top.
  Lots of space for your favorite wine, cups and other tableware.
  Bottom with 4 wheels , moves easily .
  KD package save the space,come with professional manual instruction.