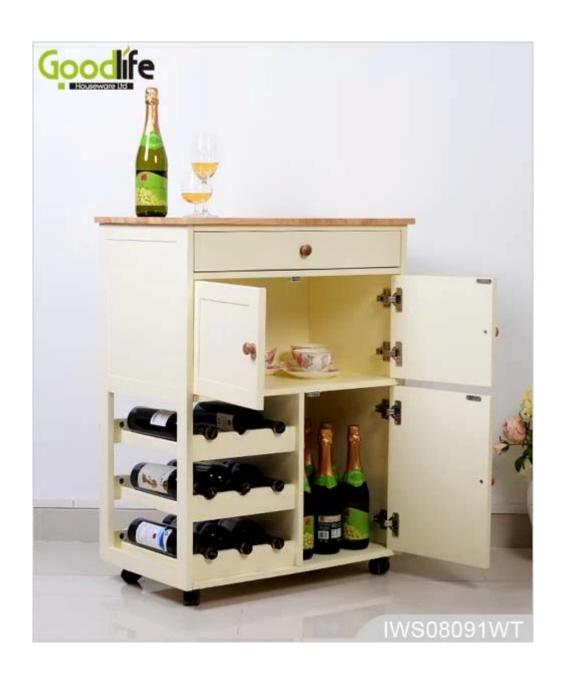

### **OVERVIEW:**

- Wooden wine cabinet red wine rack , made of rubber wood with painting
  Elegant design with 3 layers wine display rack, storage shelf ,one drawer on top.
  Lots of space for your favorite wine, cups and other tableware.
  Bottom with 4 wheels , moves easily .
  KD package save the space,come with professional manual instruction.