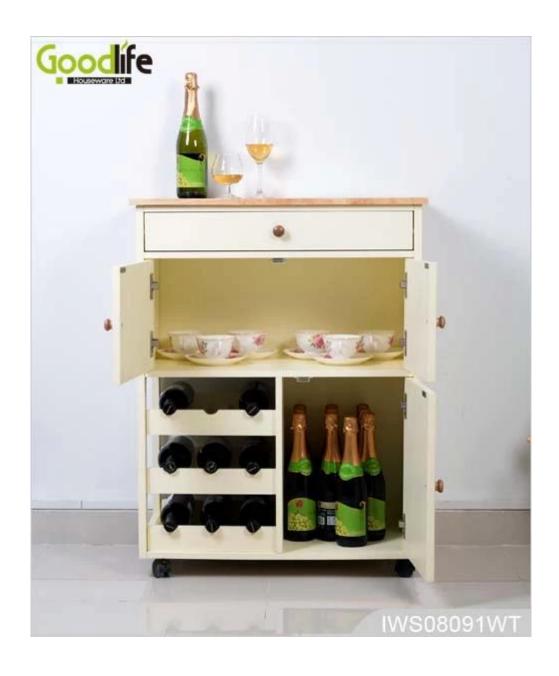

### **OVERVIEW:**

- Wooden wine cabinet red wine rack , made of rubber wood with painting
  Elegant design with 3 layers wine display rack, storage shelf ,one drawer on top.
  Lots of space for your favorite wine, cups and other tableware.
  Bottom with 4 wheels , moves easily .
  KD package save the space,come with professional manual instruction.