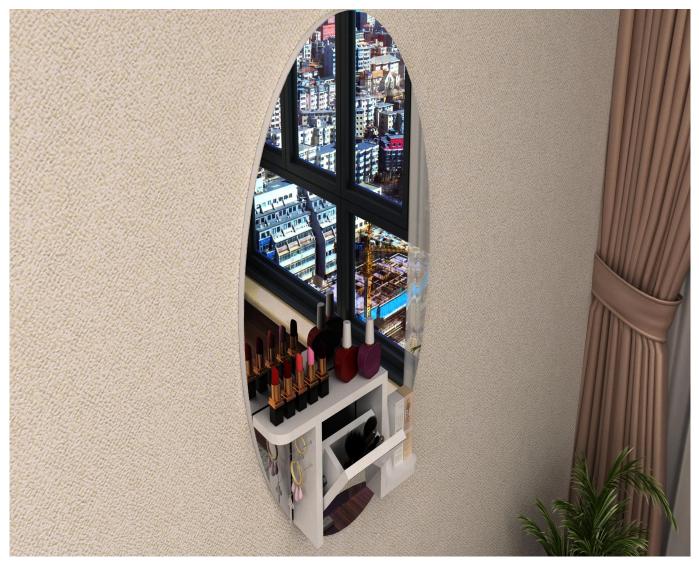

| Production Name | Wall mount o                         | oval mirror | Bran      | d Go | odlife |
|-----------------|--------------------------------------|-------------|-----------|------|--------|
| ltem No.        | GLM008096                            |             |           |      |        |
| Product size    | W80*D30*H120CM                       |             |           |      |        |
| Colors          | White                                |             |           |      |        |
| Function        | storage                              |             |           |      |        |
| Material        | MDF panel; NC painting               |             |           |      |        |
| Destription     | Wall mount mirror;<br>Hand painting. |             |           |      |        |
| Package size    | 87*57*14CM                           |             |           |      |        |
| Package         | 1PC/CNT                              |             |           |      |        |
| Carton CBM      | 0.069m³                              |             | N.W./G.W. |      |        |
| 20GP            | 405pcs                               | 40HQ        | 840pcs    | MOQ  | 3Opcs  |
| ×               |                                      |             |           |      |        |