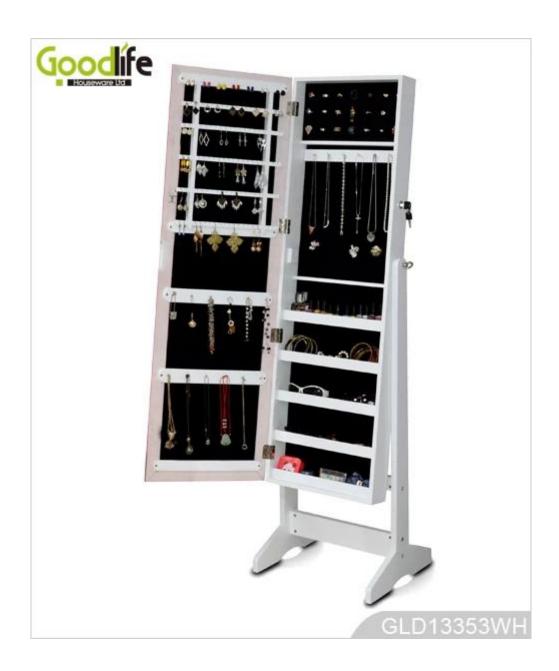

# **SOLUTIONS FOR YOUR GOODLIFE!**

- Full length dressing mirror and jewelry storage cabinet combined.
- Lots of divided space and organizers perfect for storing jewelry.
- Floor standing, wall mount + over the door 3 functions are available.
- Safe package with poly foam and strong carton.
- Printed assembly instruction manual included.

# **Product Features**

| <b>Production Name</b> | Standing woode cabinet with full                                                                                                |             | Brand  | Goodlife  |             |
|------------------------|---------------------------------------------------------------------------------------------------------------------------------|-------------|--------|-----------|-------------|
| Item No.               | GLD13353                                                                                                                        |             |        |           |             |
| Product size           | H147*W41*D36 CM (Inch: H57.9*W16.1*D14.2)                                                                                       |             |        |           |             |
| Colors                 | White, black, brown, cherry, pink, blue, silver, golden                                                                         |             |        |           |             |
| Function               | Floor standing (Wall mount and over the door available);<br>For makeup/ jewelry/keys/personal accessories organize and storage. |             |        |           |             |
| Material               | EU-standard MDF ;Eco-friendly painting                                                                                          |             |        |           |             |
| Organizer details      | earing holder; necklace hooks;<br>Finger ring holder; divided organizers.                                                       |             |        |           |             |
| Package size           | 136x51x19 CM (Inch:53.54* 20.08*7.48)                                                                                           |             |        |           |             |
| Package                | KD package; 1piece per 1 PE bag; 1piece per 1 carton; Poly foam protecting; strong master carton                                |             |        |           |             |
| <b>Carton CBM</b>      | 136x51x19 CM=0.132m <sup>3</sup>                                                                                                |             |        | N.W./G.W. | 14kgs/16kgs |
| 20GP                   | 212pcs                                                                                                                          | <b>40HQ</b> | 516pcs | MOQ       | 300 pcs     |