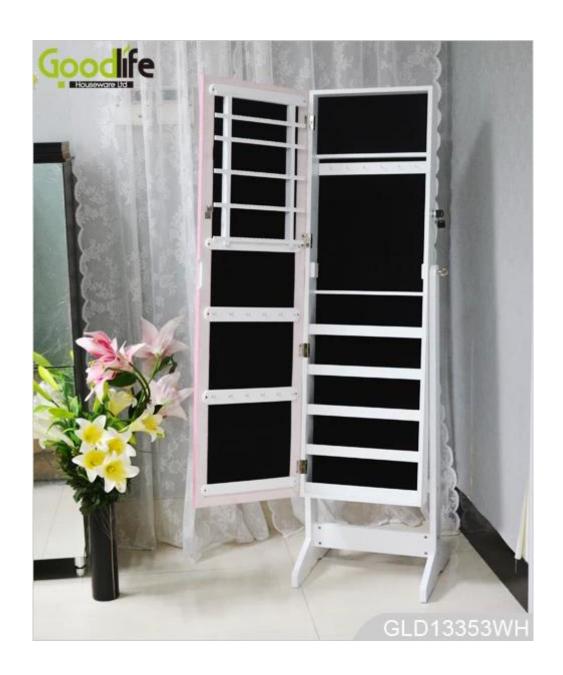

# **SOLUTIONS FOR YOUR GOODLIFE!**

- Full length dressing mirror and jewelry storage cabinet combined.
- Lots of divided space and organizers perfect for storing jewelry.
- Floor standing, wall mount + over the door 3 functions are available.
- Safe package with poly foam and strong carton.
- Printed assembly instruction manual included.

# **Product Features**

| <b>Production Name</b> | Standing woode cabinet with full                                                                                                |             | Brand  | Goodlife  |             |
|------------------------|---------------------------------------------------------------------------------------------------------------------------------|-------------|--------|-----------|-------------|
| Item No.               | GLD13353                                                                                                                        |             |        |           |             |
| Product size           | H147*W41*D36 CM (Inch: H57.9*W16.1*D14.2)                                                                                       |             |        |           |             |
| Colors                 | White, black, brown, cherry, pink, blue, silver, golden                                                                         |             |        |           |             |
| Function               | Floor standing (Wall mount and over the door available);<br>For makeup/ jewelry/keys/personal accessories organize and storage. |             |        |           |             |
| Material               | EU-standard MDF ;Eco-friendly painting                                                                                          |             |        |           |             |
| Organizer details      | earing holder; necklace hooks;<br>Finger ring holder; divided organizers.                                                       |             |        |           |             |
| Package size           | 136x51x19 CM (Inch:53.54* 20.08*7.48)                                                                                           |             |        |           |             |
| Package                | KD package; 1piece per 1 PE bag; 1piece per 1 carton; Poly foam protecting; strong master carton                                |             |        |           |             |
| <b>Carton CBM</b>      | 136x51x19 CM=0.132m <sup>3</sup>                                                                                                |             |        | N.W./G.W. | 14kgs/16kgs |
| 20GP                   | 212pcs                                                                                                                          | <b>40HQ</b> | 516pcs | MOQ       | 300 pcs     |