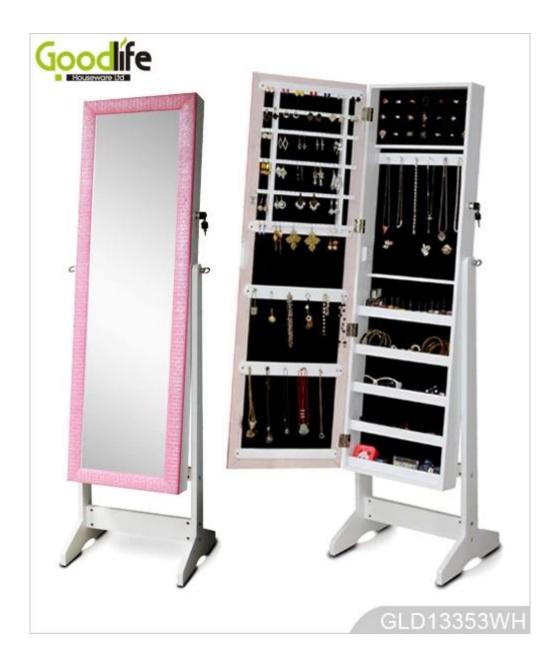

# **SOLUTIONS FOR YOUR GOODLIFE!**

- Full length dressing mirror and jewelry storage cabinet combined.
- Lots of divided space and organizers perfect for storing jewelry.
- Floor standing, wall mount + over the door 3 functions are available.
- Safe package with poly foam and strong carton.
- Printed assembly instruction manual included.

# **Product Features**

| <b>Production Name</b> | Standing woode cabinet with full                                                                                                |             | Brand  | Goodlife  |             |
|------------------------|---------------------------------------------------------------------------------------------------------------------------------|-------------|--------|-----------|-------------|
| Item No.               | GLD13353                                                                                                                        |             |        |           |             |
| Product size           | H147*W41*D36 CM (Inch: H57.9*W16.1*D14.2)                                                                                       |             |        |           |             |
| Colors                 | White, black, brown, cherry, pink, blue, silver, golden                                                                         |             |        |           |             |
| Function               | Floor standing (Wall mount and over the door available);<br>For makeup/ jewelry/keys/personal accessories organize and storage. |             |        |           |             |
| Material               | EU-standard MDF ;Eco-friendly painting                                                                                          |             |        |           |             |
| Organizer details      | earing holder; necklace hooks;<br>Finger ring holder; divided organizers.                                                       |             |        |           |             |
| Package size           | 136x51x19 CM (Inch:53.54* 20.08*7.48)                                                                                           |             |        |           |             |
| Package                | KD package; 1piece per 1 PE bag; 1piece per 1 carton; Poly foam protecting; strong master carton                                |             |        |           |             |
| <b>Carton CBM</b>      | 136x51x19 CM=0.132m <sup>3</sup>                                                                                                |             |        | N.W./G.W. | 14kgs/16kgs |
| 20GP                   | 212pcs                                                                                                                          | <b>40HQ</b> | 516pcs | MOQ       | 300 pcs     |

# Design And Color

Workmanship And Package