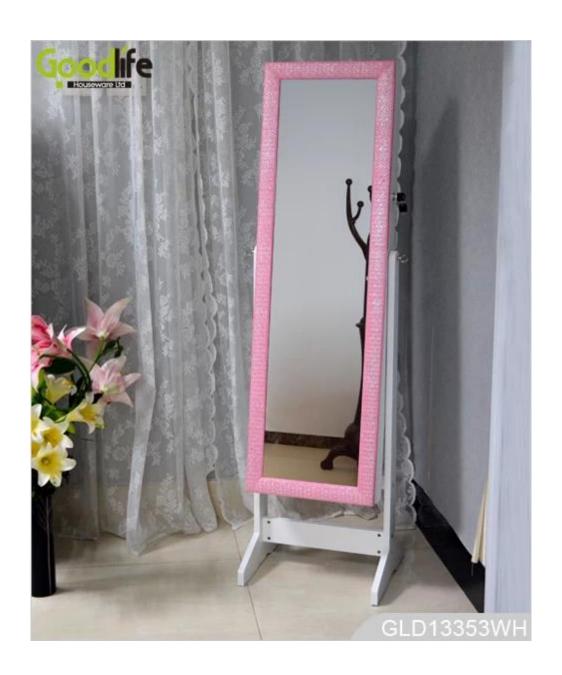

# **SOLUTIONS FOR YOUR GOODLIFE!**

- Full length dressing mirror and jewelry storage cabinet combined.
- Lots of divided space and organizers perfect for storing jewelry.
- Floor standing, wall mount + over the door 3 functions are available.
- Safe package with poly foam and strong carton.
- Printed assembly instruction manual included.

# **Product Features**

| <b>Production Name</b> | Standing woode cabinet with full                                                                                                |             | Brand  | Goodlife  |             |
|------------------------|---------------------------------------------------------------------------------------------------------------------------------|-------------|--------|-----------|-------------|
| Item No.               | GLD13353                                                                                                                        |             |        |           |             |
| Product size           | H147*W41*D36 CM (Inch: H57.9*W16.1*D14.2)                                                                                       |             |        |           |             |
| Colors                 | White, black, brown, cherry, pink, blue, silver, golden                                                                         |             |        |           |             |
| Function               | Floor standing (Wall mount and over the door available);<br>For makeup/ jewelry/keys/personal accessories organize and storage. |             |        |           |             |
| Material               | EU-standard MDF ;Eco-friendly painting                                                                                          |             |        |           |             |
| Organizer details      | earing holder; necklace hooks;<br>Finger ring holder; divided organizers.                                                       |             |        |           |             |
| Package size           | 136x51x19 CM (Inch:53.54* 20.08*7.48)                                                                                           |             |        |           |             |
| Package                | KD package; 1piece per 1 PE bag; 1piece per 1 carton; Poly foam protecting; strong master carton                                |             |        |           |             |
| <b>Carton CBM</b>      | 136x51x19 CM=0.132m <sup>3</sup>                                                                                                |             |        | N.W./G.W. | 14kgs/16kgs |
| 20GP                   | 212pcs                                                                                                                          | <b>40HQ</b> | 516pcs | MOQ       | 300 pcs     |