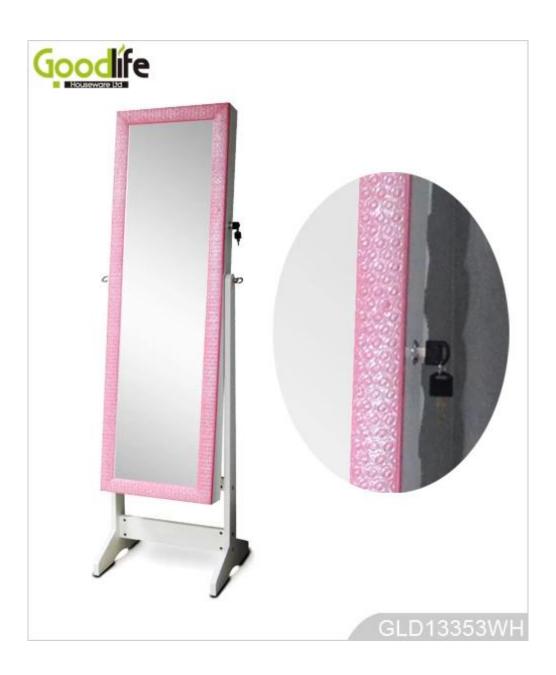

# **SOLUTIONS FOR YOUR GOODLIFE!**

- Full length dressing mirror and jewelry storage cabinet combined.
- Lots of divided space and organizers perfect for storing jewelry.
- Floor standing, wall mount + over the door 3 functions are available.
- Safe package with poly foam and strong carton.
- Printed assembly instruction manual included.

# **Product Features**

| <b>Production Name</b> | Standing woode cabinet with full                                                                                                |             | Brand  | Goodlife  |             |
|------------------------|---------------------------------------------------------------------------------------------------------------------------------|-------------|--------|-----------|-------------|
| Item No.               | GLD13353                                                                                                                        |             |        |           |             |
| Product size           | H147*W41*D36 CM (Inch: H57.9*W16.1*D14.2)                                                                                       |             |        |           |             |
| Colors                 | White, black, brown, cherry, pink, blue, silver, golden                                                                         |             |        |           |             |
| Function               | Floor standing (Wall mount and over the door available);<br>For makeup/ jewelry/keys/personal accessories organize and storage. |             |        |           |             |
| Material               | EU-standard MDF ;Eco-friendly painting                                                                                          |             |        |           |             |
| Organizer details      | earing holder; necklace hooks;<br>Finger ring holder; divided organizers.                                                       |             |        |           |             |
| Package size           | 136x51x19 CM (Inch:53.54* 20.08*7.48)                                                                                           |             |        |           |             |
| Package                | KD package; 1piece per 1 PE bag; 1piece per 1 carton; Poly foam protecting; strong master carton                                |             |        |           |             |
| <b>Carton CBM</b>      | 136x51x19 CM=0.132m <sup>3</sup>                                                                                                |             |        | N.W./G.W. | 14kgs/16kgs |
| 20GP                   | 212pcs                                                                                                                          | <b>40HQ</b> | 516pcs | MOQ       | 300 pcs     |

### **Package information:**

- 1. Forming polyfoam for the post package
- 2. 6-side strong polyfoam are used for safe package during transportation.
- 3. Assembled kit and User Manual are available for each cabinet.