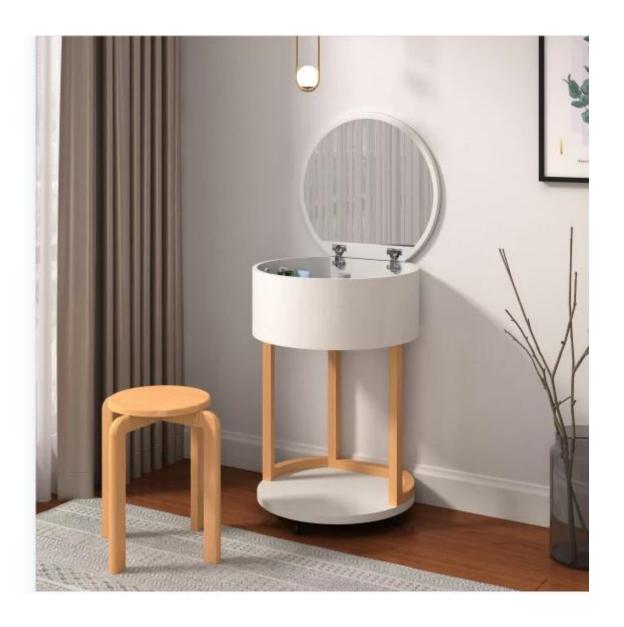

| <b>Production Name</b> | MDF dressii                  | MDF dressing table set                                                                                                                                                                                           |     | Bra      | nd  | Goodlife     |  |
|------------------------|------------------------------|------------------------------------------------------------------------------------------------------------------------------------------------------------------------------------------------------------------|-----|----------|-----|--------------|--|
| Item No.               | GLT10804                     | GLT108049                                                                                                                                                                                                        |     |          |     |              |  |
| Product size           | 48.8*53*79.                  | 48.8*53*79.5CM                                                                                                                                                                                                   |     |          |     |              |  |
| Colors                 | White B                      | White Black Brown                                                                                                                                                                                                |     |          |     |              |  |
| Function               | dressing                     | dressing table                                                                                                                                                                                                   |     |          |     |              |  |
| Material               | MDF panel                    | MDF panel; NC painting                                                                                                                                                                                           |     |          |     |              |  |
| Destription            | With three r<br>Flip up mirr | Hand Painting dressing table set with two drawers With three removable tray with detail shelf to storage the makeup things; Flip up mirror build in table, when close can be laptop table; Knocked down of stand |     |          |     |              |  |
| Package size           | 88.00*57.00                  | 88.00*57.00*27.00CM                                                                                                                                                                                              |     |          |     |              |  |
| Package                | 1SET/CTN                     | 1SET/CTN                                                                                                                                                                                                         |     |          |     |              |  |
| Carton CBM             | 0.135m³                      | 0.135m³                                                                                                                                                                                                          |     | N.W./G.W | 1.  | 21.4/23.7KGS |  |
| 20GP                   | 207pcs                       | 4                                                                                                                                                                                                                | 0HQ | 503pcs   | MOQ | 300pcs       |  |